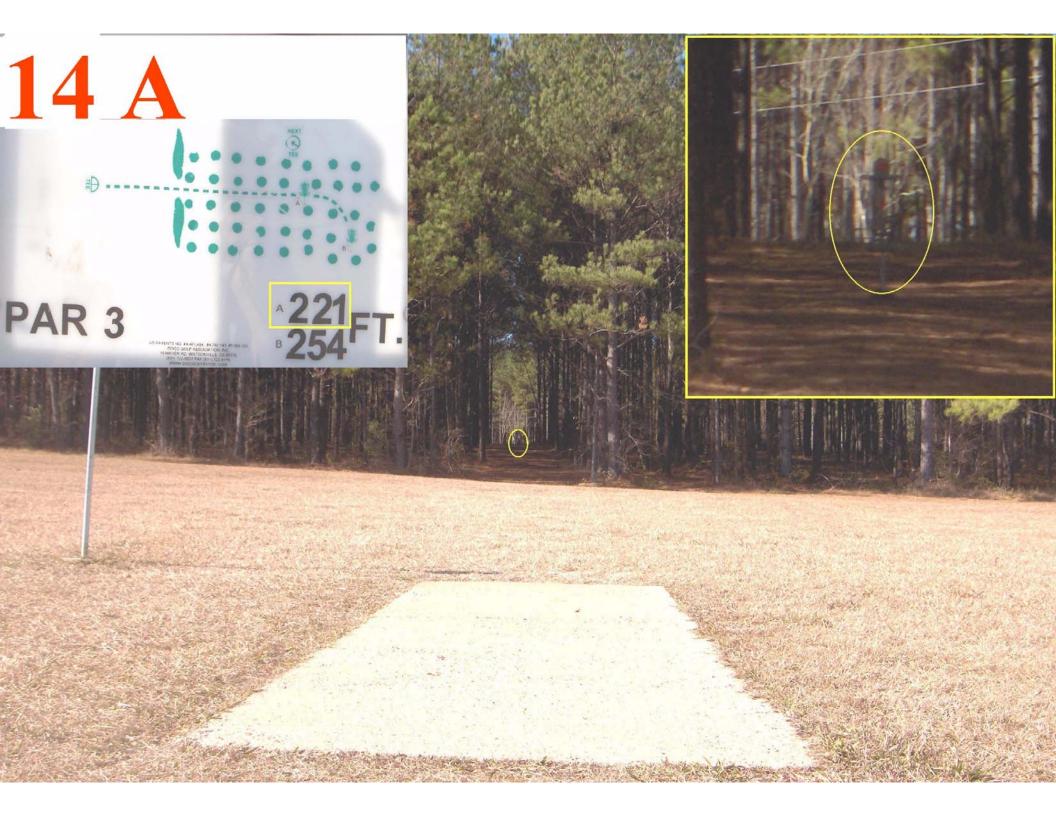

The course hardware starts with all tee boxes of roughened concrete. They are 12 feet long, 5 feet wide in the back, 4 feet wide in the front and flush with the ground. The 18 baskets are DGA Mach V's with Mach III number plates. There are 42 locking sleeves that provide 2 to 3 alternative basket positions for each hole. 43 different disc golf holes can be set up by moving the baskets to the "A", "B" or "C" position sleeves. The sleeves are also flush with the ground, keeping them safe from the frequent mowers. Traditional DGA tee signs are utilized as well as a large bulletin board between tee 1 and 13, a mailbox for score cards, many benches and locking metal trash can holders. The PRV also installed three (3) practice baskets near the disc golf Pro Shop at Timberlake Campground.

The course layout includes 6 to 8 holes throwing in every major direction for a full range of wind challenge. About a third of the holes are fairly wide open but penalty stroke bounded by either fence, road or water. Another third are mixed with trees and open areas but with clearly defined fairways. The last third utilize straight crisp thick pine rows in one way or another. Some of these start or end in the open. The course length range is 5,447 feet to 7,059 feet. This yields average hole lengths between 303 feet and 392 feet. The shortest hole is 221 feet (14A) and the longest is 653 feet (6B). Water lost discs are frequent on holes 11, 17 and 18. The course encourages a full arsenal of pro level shots but can be played leisurely in an hour and a half by a small group with beginner skills.