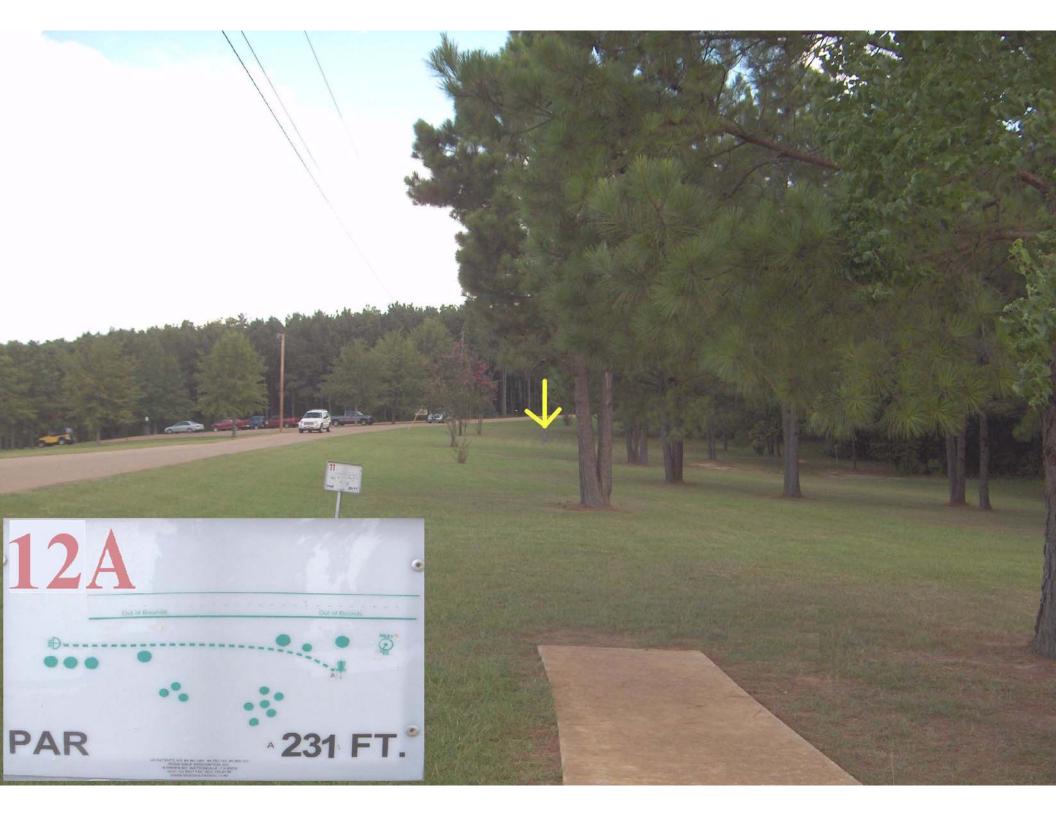

Pelahatchie Shore Park

| Reservoir Disc Golf Course - Pelahatchie Shore Park - Brandon, MS |     |     |     |     |     |     |     |     |     |      |     |     |     |     | Total | +/- |     |     |     |      |      |     |
|-------------------------------------------------------------------|-----|-----|-----|-----|-----|-----|-----|-----|-----|------|-----|-----|-----|-----|-------|-----|-----|-----|-----|------|------|-----|
| Player Name / Hole No.                                            | 1   | 2   | 3   | 4   | 5   | 6   | 7   | 8   | 9   | T-1  | 10  | 11  | 12  | 13  | 14    | 15  | 16  | 17  | 18  | T-2  |      |     |
| Position / Direction                                              | sw  | NW  | sw  | NW  | E   | E   | sw  | S   | NE  |      | NE  | N   | SW  | SE  | NW    | SE  | E   | NE  | NW  |      |      |     |
| A except 12B                                                      | 235 | 269 | 235 | 268 | 295 | 490 | 350 | 343 | 224 | 2709 | 415 | 245 | 315 | 363 | 221   | 228 | 378 | 235 | 338 | 2738 | 5447 | 303 |
| B except 12A                                                      | 245 | 397 | 272 | 338 | 506 | 653 | 396 | 424 | 268 | 3499 | 538 | 269 | 231 | 416 | 254   | 247 | 437 | 235 | 440 | 3067 | 6566 | 365 |
| C or B except 12A (Max D)                                         | 347 |     | 304 | 356 |     |     | 498 | 525 |     | 3854 |     | 400 |     |     |       |     | 444 |     |     | 3205 | 7059 | 392 |
|                                                                   |     |     |     |     |     |     |     |     |     |      |     |     |     |     |       |     |     |     |     |      |      |     |
|                                                                   |     |     |     |     |     |     |     |     |     |      |     |     |     |     |       |     |     |     |     |      |      |     |
|                                                                   |     |     |     |     |     |     |     |     |     |      |     |     |     |     |       |     |     |     |     |      |      |     |
|                                                                   |     |     |     |     |     |     |     |     |     |      |     |     |     |     |       |     |     |     |     |      |      |     |
|                                                                   |     |     |     |     |     |     |     |     |     |      |     |     |     |     |       |     |     |     |     |      |      |     |
|                                                                   |     |     |     |     |     |     |     |     |     |      |     |     |     |     |       |     |     |     |     |      |      |     |