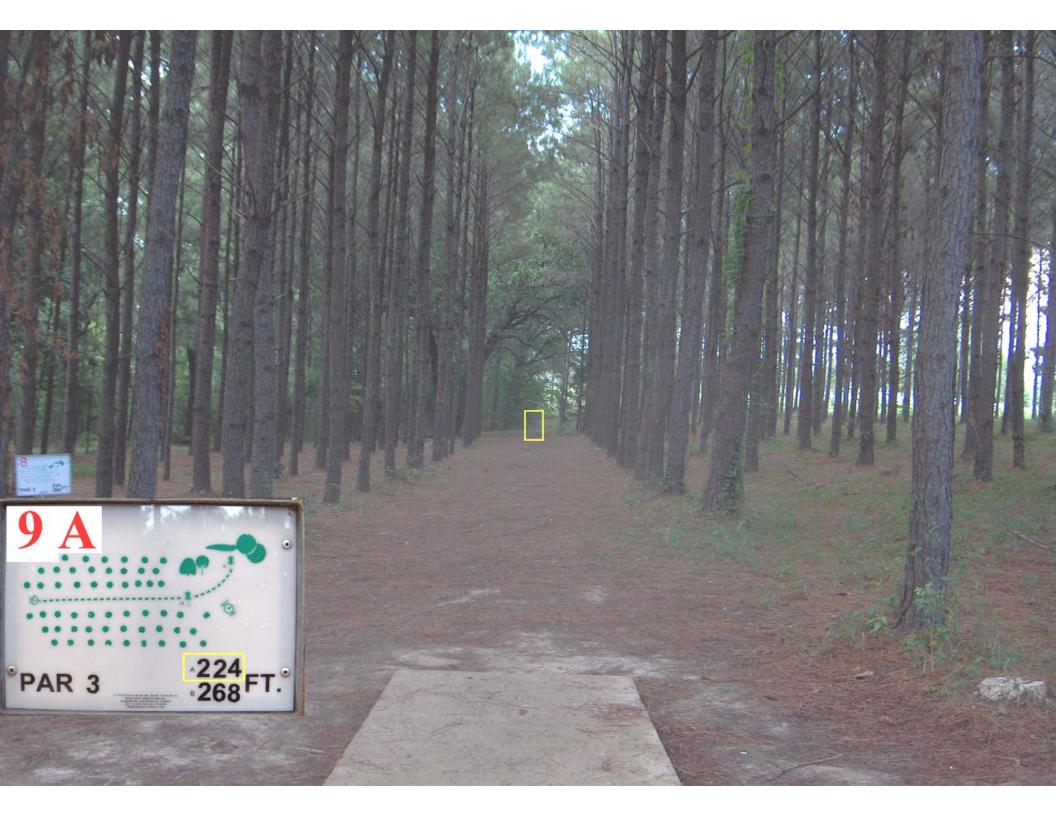

The course hardware starts with all tee boxes of roughened concrete. They are 12 feet long, 5 feet wide in the back, 4 feet wide in the front and flush with the ground. The 18 baskets are DGA Mach V's with Mach III number plates. There are 42 locking sleeves that provide 2 to 3 alternative basket positions for each hole. 43 different disc golf holes can be set up by moving the baskets to the "A", "B" or "C" position sleeves. The sleeves are also flush with the ground, keeping them safe from the frequent mowers. Traditional DGA tee signs are utilized as well as a large bulletin board between tee 1 and 13, a mailbox for score cards, many benches and locking metal trash can holders. The PRV also installed three (3) practice baskets near the disc golf Pro Shop at Timberlake Campground.

The course layout includes 6 to 8 holes throwing in every major direction for a full range of wind challenge. About a third of the holes are fairly wide open but penalty stroke bounded by either fence, road or water. Another third are mixed with trees and open areas but with clearly defined fairways. The last third utilize straight crisp thick pine rows in one way or another. Some of these start or end in the open. The course length range is 5,447 feet to 7,059 feet. This yields average hole lengths between 303 feet and 392 feet. The shortest hole is 221 feet (14A) and the longest is 653 feet (6B). Water lost discs are frequent on holes 11, 17 and 18. The course encourages a full arsenal of pro level shots but can be played leisurely in an hour and a half by a small group with beginner skills.

Pelahatchie Shore Park

| Reservoir Disc Golf Course - Pelahatchie Shore Park - Brandon, MS |     |     |     |     |     |     |     |     |     |      |     |     |     |     | Total | +/- |     |     |     |      |      |     |
|-------------------------------------------------------------------|-----|-----|-----|-----|-----|-----|-----|-----|-----|------|-----|-----|-----|-----|-------|-----|-----|-----|-----|------|------|-----|
| Player Name / Hole No.                                            | 1   | 2   | 3   | 4   | 5   | 6   | 7   | 8   | 9   | T-1  | 10  | 11  | 12  | 13  | 14    | 15  | 16  | 17  | 18  | T-2  |      |     |
| Position / Direction                                              | sw  | NW  | sw  | NW  | E   | E   | sw  | S   | NE  |      | NE  | N   | SW  | SE  | NW    | SE  | E   | NE  | NW  |      |      |     |
| A except 12B                                                      | 235 | 269 | 235 | 268 | 295 | 490 | 350 | 343 | 224 | 2709 | 415 | 245 | 315 | 363 | 221   | 228 | 378 | 235 | 338 | 2738 | 5447 | 303 |
| B except 12A                                                      | 245 | 397 | 272 | 338 | 506 | 653 | 396 | 424 | 268 | 3499 | 538 | 269 | 231 | 416 | 254   | 247 | 437 | 235 | 440 | 3067 | 6566 | 365 |
| C or B except 12A (Max D)                                         | 347 |     | 304 | 356 |     |     | 498 | 525 |     | 3854 |     | 400 |     |     |       |     | 444 |     |     | 3205 | 7059 | 392 |
|                                                                   |     |     |     |     |     |     |     |     |     |      |     |     |     |     |       |     |     |     |     |      |      |     |
|                                                                   |     |     |     |     |     |     |     |     |     |      |     |     |     |     |       |     |     |     |     |      |      |     |
|                                                                   |     |     |     |     |     |     |     |     |     |      |     |     |     |     |       |     |     |     |     |      |      |     |
|                                                                   |     |     |     |     |     |     |     |     |     |      |     |     |     |     |       |     |     |     |     |      |      |     |
|                                                                   |     |     |     |     |     |     |     |     |     |      |     |     |     |     |       |     |     |     |     |      |      |     |
|                                                                   |     |     |     |     |     |     |     |     |     |      |     |     |     |     |       |     |     |     |     |      |      |     |