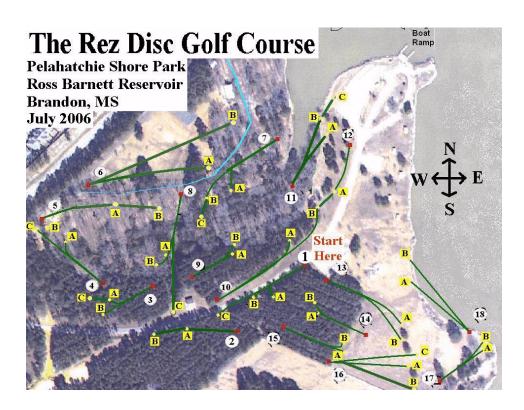

Reservoir Course Disc Golf

Pelahatchie Shore Park

The Rez Disc Golf Course is in Pelahatchie Shore Park on the Ross Barnett Reservoir a few miles east of Jackson. The park is managed by the Pearl River Valley Water Supply District, an agency of the State of Mississippi. One of the missions of the PRVWSD is to provide recreational opportunities. The disc golf course was installed with the assistance of the JUDGES (Jackson Union of Disc Golf Enthusiasts - jacksondiscgolf.com). The first 18 basket round at the course was played on August 20, 2004. In early 2006 the course was improved with new basket positions.

The Park is one of many maintained by the PRVWSD. In addition to the course it offers 4+ parking lots, a boat launching ramp, 2 large pavilions, several single table pavilions, reservoir fishing, swimming and sun bathing. Park rules require dogs to be on a leash. Entrance is free and open all day every day. One parking lot is next to tees 1 & 13, another is near basket 11 and tee 12 and a third is near basket 6. There are 2 bathrooms, one between basket 1 and tee 3 (also near tee 10) and another near basket position 6B.

The course hardware starts with all tee boxes of roughened concrete. They are 12 feet long, 5 feet wide in the back, 4 feet wide in the front and flush with the ground. The 18 baskets are DGA Mach V's with Mach III number plates. There are 42 locking sleeves that provide 2 to 3 alternative basket positions for each hole. 43 different disc golf holes can be set up by moving the baskets to the "A", "B" or "C" position sleeves. The sleeves are also flush with the ground, keeping them safe from the frequent mowers. Traditional DGA tee signs are utilized as well as a large bulletin board between tee 1 and 13, a mailbox for score cards, many benches and locking metal trash can holders. The PRV also installed three (3) practice baskets near the disc golf Pro Shop at Timberlake Campground.

The course layout includes 6 to 8 holes throwing in every major direction for a full range of wind challenge. About a third of the holes are fairly wide open but penalty stroke bounded by either fence, road or water. Another third are mixed with trees and open areas but with clearly defined fairways. The last third utilize straight crisp thick pine rows in one way or another. Some of these start or end in the open. The course length range is 5,447 feet to 7,059 feet. This yields average hole lengths between 303 feet and 392 feet. The shortest hole is 221 feet (14A) and the longest is 653 feet (6B). Water lost discs are frequent on holes 11, 17 and 18. The course encourages a full arsenal of pro level shots but can be played leisurely in an hour and a half by a small group with beginner skills.