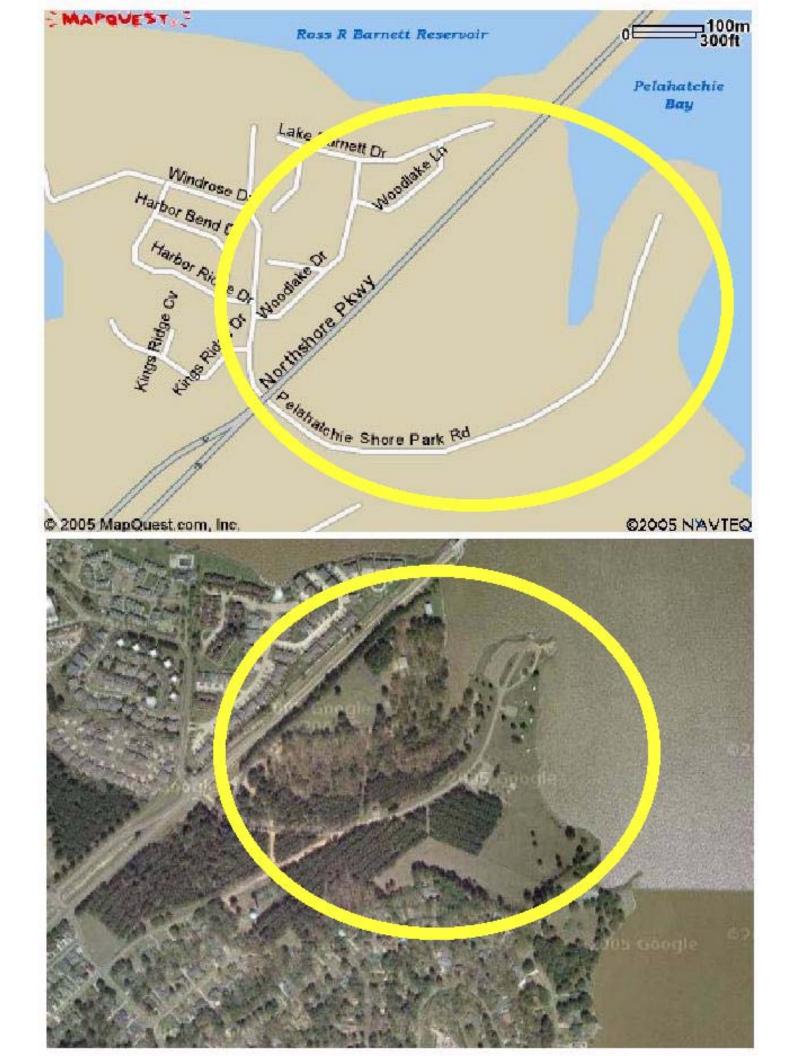

## Directions to Pelahatchie Shore Park The Rez Disc Golf Course Just a few miles East of Jackson, Mississippi

Recommended Route - From I-55

Exit 98 B (East) on Lakeland Drive / Hwy 25

Left (North) on Old Fannin Road / Northshore Parkway

Right on Pelahatchie Shore Park

Park in lot on Right

From the Natchez Trace going South
exit at Rice Road
turn left on Rice Road
turn right on Harbor Road
turn left on Spillway Road
turn left on Northshore Parkway
turn right on Pelahatchie Shore Road into park

From Highway 49 going North
49 becomes Flowood Drive at US 80
continue on Flowood Drive 8 miles
turn left on Old Fannin Road / Northshore Parkway for 3
miles
turn right on Pelahatchie Shore Road into park

Exit at County Line Road turn left (east) on County Line Road When it dead ends turn left on Old Canton Road (~ 1 M) turn right on Lake Harbor Drive/Spillway Road (~ 3-4 M) turn left on Northshore Parkway (½ -1 M) turn right on Pelahatchie Shore Road into park baskets everywhere

Recommended Route - From I-55
Exit 98 B (East) on Lakeland Drive / Hwy 25
Left (North) on Old Fannin Road / Northshore Parkway
Right on Pelahatchie Shore Park
Park in lot on Right

Pelah

Reservoir Course Disc Golf Course