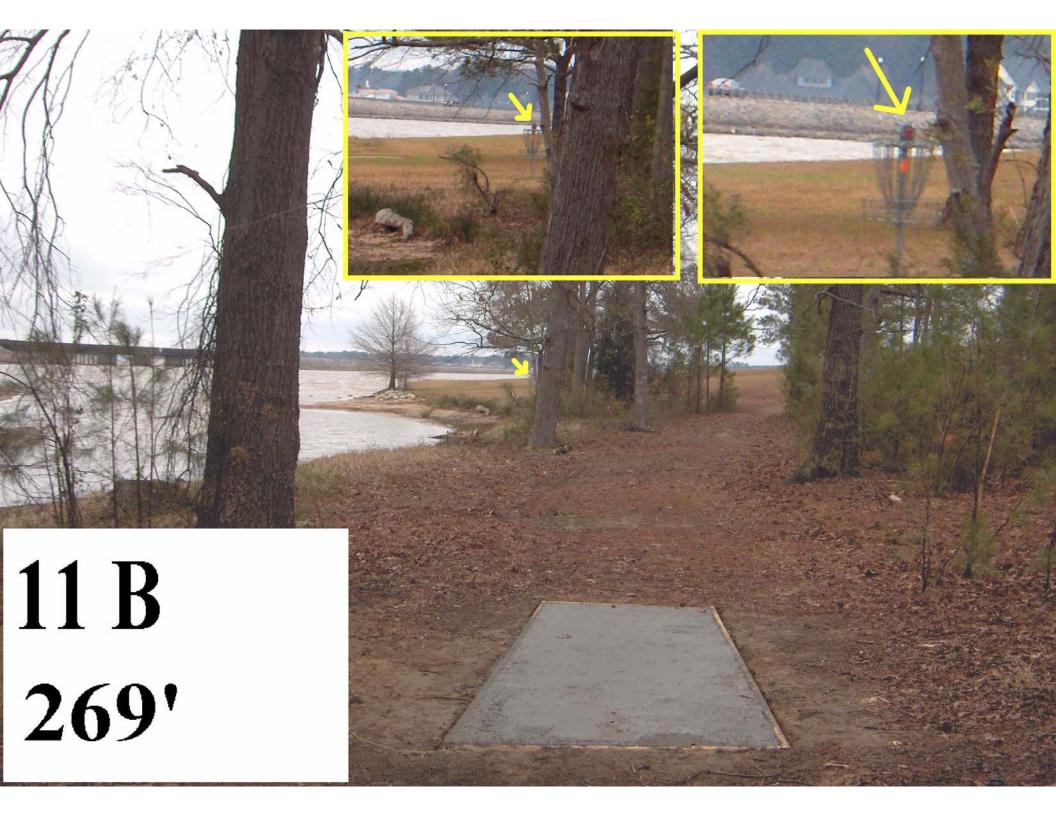

The course layout includes 6 to 8 holes throwing in every major direction for a full range of wind challenge. About a third of the holes are fairly wide open but penalty stroke bounded by either fence, road or water. Another third are mixed with trees and open areas but with clearly defined fairways. The last third utilize straight crisp thick pine rows in one way or another. Some of these start or end in the open. The course length range is 5,447 feet to 7,059 feet. This yields average hole lengths between 303 feet and 392 feet. The shortest hole is 221 feet (14A) and the longest is 653 feet (6B). Water lost discs are frequent on holes 11, 17 and 18. The course encourages a full arsenal of pro level shots but can be played leisurely in an hour and a half by a small group with beginner skills.

Pelahatchie Shore Park

| Reservoir Disc Golf Course - Pelahatchie Shore Park - Brandon, MS |     |     |     |     |     |     |     |     |     |      |     |     |     |     | Total | +/- |     |     |     |      |      |     |
|-------------------------------------------------------------------|-----|-----|-----|-----|-----|-----|-----|-----|-----|------|-----|-----|-----|-----|-------|-----|-----|-----|-----|------|------|-----|
| Player Name / Hole No.                                            | 1   | 2   | 3   | 4   | 5   | 6   | 7   | 8   | 9   | T-1  | 10  | 11  | 12  | 13  | 14    | 15  | 16  | 17  | 18  | T-2  |      |     |
| Position / Direction                                              | sw  | NW  | sw  | NW  | E   | E   | sw  | S   | NE  |      | NE  | N   | SW  | SE  | NW    | SE  | E   | NE  | NW  |      |      |     |
| A except 12B                                                      | 235 | 269 | 235 | 268 | 295 | 490 | 350 | 343 | 224 | 2709 | 415 | 245 | 315 | 363 | 221   | 228 | 378 | 235 | 338 | 2738 | 5447 | 303 |
| B except 12A                                                      | 245 | 397 | 272 | 338 | 506 | 653 | 396 | 424 | 268 | 3499 | 538 | 269 | 231 | 416 | 254   | 247 | 437 | 235 | 440 | 3067 | 6566 | 365 |
| C or B except 12A (Max D)                                         | 347 |     | 304 | 356 |     |     | 498 | 525 |     | 3854 |     | 400 |     |     |       |     | 444 |     |     | 3205 | 7059 | 392 |
|                                                                   |     |     |     |     |     |     |     |     |     |      |     |     |     |     |       |     |     |     |     |      |      |     |
|                                                                   |     |     |     |     |     |     |     |     |     |      |     |     |     |     |       |     |     |     |     |      |      |     |
|                                                                   |     |     |     |     |     |     |     |     |     |      |     |     |     |     |       |     |     |     |     |      |      |     |
|                                                                   |     |     |     |     |     |     |     |     |     |      |     |     |     |     |       |     |     |     |     |      |      |     |
|                                                                   |     |     |     |     |     |     |     |     |     |      |     |     |     |     |       |     |     |     |     |      |      |     |
|                                                                   |     |     |     |     |     |     |     |     |     |      |     |     |     |     |       |     |     |     |     |      |      |     |