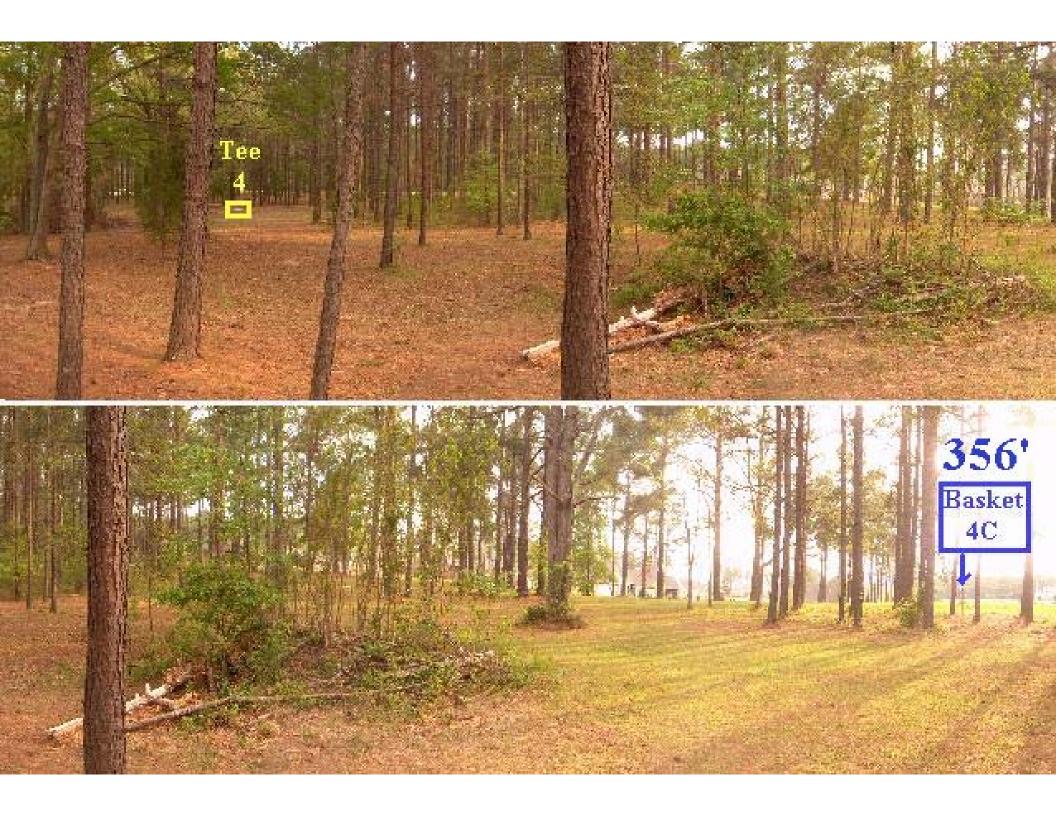

The course hardware starts with all tee boxes of roughened concrete. They are 12 feet long, 5 feet wide in the back, 4 feet wide in the front and flush with the ground. The 18 baskets are DGA Mach V's with Mach III number plates. There are 42 locking sleeves that provide 2 to 3 alternative basket positions for each hole. 43 different disc golf holes can be set up by moving the baskets to the "A", "B" or "C" position sleeves. The sleeves are also flush with the ground, keeping them safe from the frequent mowers. Traditional DGA tee signs are utilized as well as a large bulletin board between tee 1 and 13, a mailbox for score cards, many benches and locking metal trash can holders. The PRV also installed three (3) practice baskets near the disc golf Pro Shop at Timberlake Campground.

The course layout includes 6 to 8 holes throwing in every major direction for a full range of wind challenge. About a third of the holes are fairly wide open but penalty stroke bounded by either fence, road or water. Another third are mixed with trees and open areas but with clearly defined fairways. The last third utilize straight crisp thick pine rows in one way or another. Some of these start or end in the open. The course length range is 5,447 feet to 7,059 feet. This yields average hole lengths between 303 feet and 392 feet. The shortest hole is 221 feet (14A) and the longest is 653 feet (6B). Water lost discs are frequent on holes 11, 17 and 18. The course encourages a full arsenal of pro level shots but can be played leisurely in an hour and a half by a small group with beginner skills.

Pelahatchie Shore Park

| Reservoir Disc Golf Course - Pelahatchie Shore Park - Brandon, MS |     |     |     |     |     |     |     |     |     |      |     |     |     |     | Total | +/- |     |     |     |      |      |     |
|-------------------------------------------------------------------|-----|-----|-----|-----|-----|-----|-----|-----|-----|------|-----|-----|-----|-----|-------|-----|-----|-----|-----|------|------|-----|
| Player Name / Hole No.                                            | 1   | 2   | 3   | 4   | 5   | 6   | 7   | 8   | 9   | T-1  | 10  | 11  | 12  | 13  | 14    | 15  | 16  | 17  | 18  | T-2  |      |     |
| Position / Direction                                              | sw  | NW  | sw  | NW  | E   | E   | sw  | S   | NE  |      | NE  | N   | SW  | SE  | NW    | SE  | E   | NE  | NW  |      |      |     |
| A except 12B                                                      | 235 | 269 | 235 | 268 | 295 | 490 | 350 | 343 | 224 | 2709 | 415 | 245 | 315 | 363 | 221   | 228 | 378 | 235 | 338 | 2738 | 5447 | 303 |
| B except 12A                                                      | 245 | 397 | 272 | 338 | 506 | 653 | 396 | 424 | 268 | 3499 | 538 | 269 | 231 | 416 | 254   | 247 | 437 | 235 | 440 | 3067 | 6566 | 365 |
| C or B except 12A (Max D)                                         | 347 |     | 304 | 356 |     |     | 498 | 525 |     | 3854 |     | 400 |     |     |       |     | 444 |     |     | 3205 | 7059 | 392 |
|                                                                   |     |     |     |     |     |     |     |     |     |      |     |     |     |     |       |     |     |     |     |      |      |     |
|                                                                   |     |     |     |     |     |     |     |     |     |      |     |     |     |     |       |     |     |     |     |      |      |     |
|                                                                   |     |     |     |     |     |     |     |     |     |      |     |     |     |     |       |     |     |     |     |      |      |     |
|                                                                   |     |     |     |     |     |     |     |     |     |      |     |     |     |     |       |     |     |     |     |      |      |     |
|                                                                   |     |     |     |     |     |     |     |     |     |      |     |     |     |     |       |     |     |     |     |      |      |     |
|                                                                   |     |     |     |     |     |     |     |     |     |      |     |     |     |     |       |     |     |     |     |      |      |     |