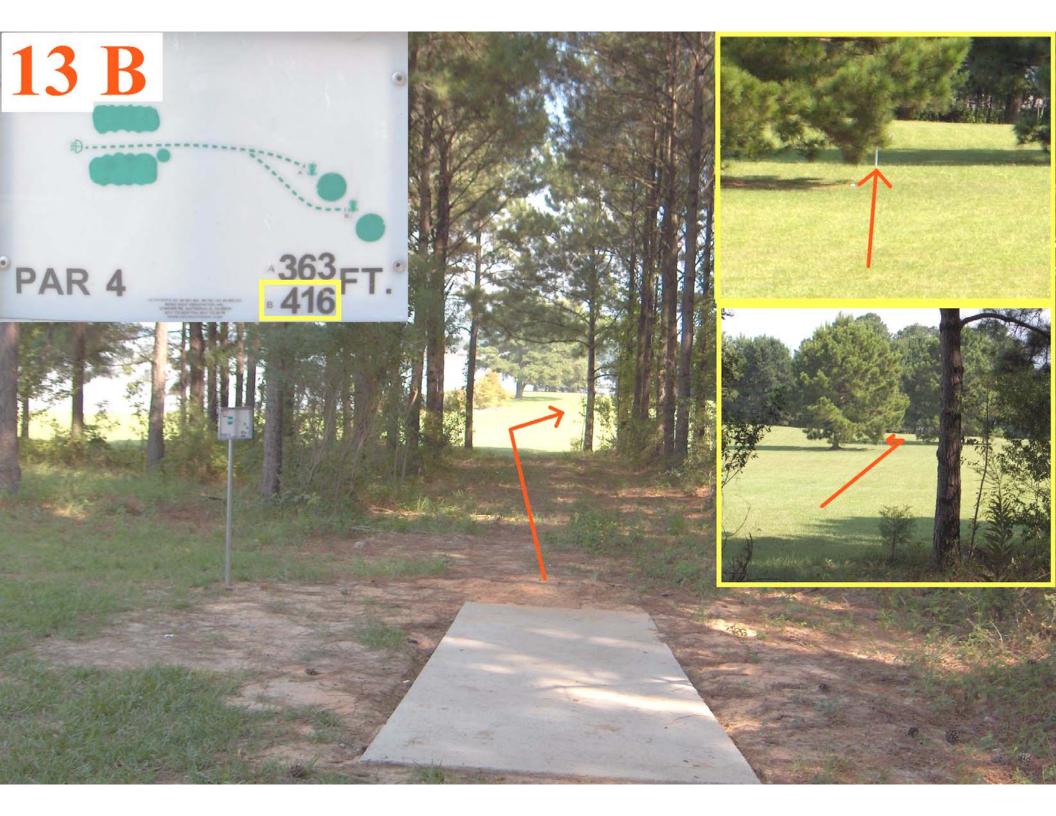

The course hardware starts with all tee boxes of roughened concrete. They are 12 feet long, 5 feet wide in the back, 4 feet wide in the front and flush with the ground. The 18 baskets are DGA Mach V's with Mach III number plates. There are 42 locking sleeves that provide 2 to 3 alternative basket positions for each hole. 43 different disc golf holes can be set up by moving the baskets to the "A", "B" or "C" position sleeves. The sleeves are also flush with the ground, keeping them safe from the frequent mowers. Traditional DGA tee signs are utilized as well as a large bulletin board between tee 1 and 13, a mailbox for score cards, many benches and locking metal trash can holders. The PRV also installed three (3) practice baskets near the disc golf Pro Shop at Timberlake Campground.

The course layout includes 6 to 8 holes throwing in every major direction for a full range of wind challenge. About a third of the holes are fairly wide open but penalty stroke bounded by either fence, road or water. Another third are mixed with trees and open areas but with clearly defined fairways. The last third utilize straight crisp thick pine rows in one way or another. Some of these start or end in the open. The course length range is 5,447 feet to 7,059 feet. This yields average hole lengths between 303 feet and 392 feet. The shortest hole is 221 feet (14A) and the longest is 653 feet (6B). Water lost discs are frequent on holes 11, 17 and 18. The course encourages a full arsenal of pro level shots but can be played leisurely in an hour and a half by a small group with beginner skills.