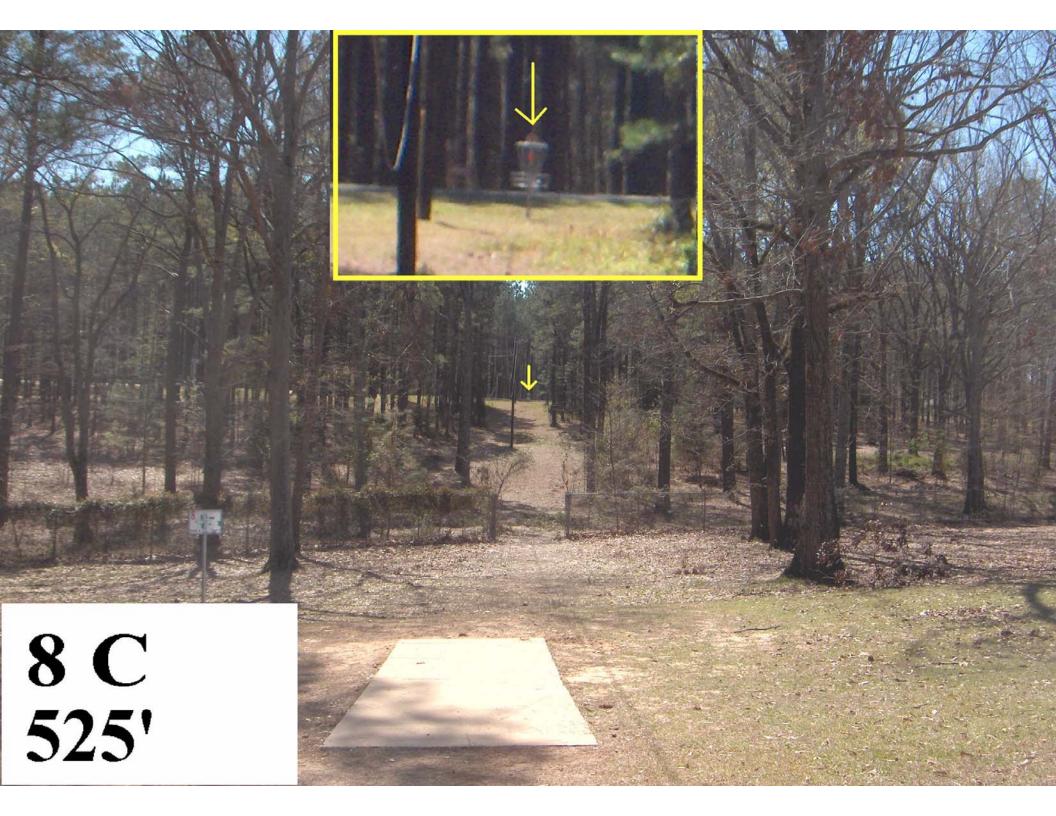

The course hardware starts with all tee boxes of roughened concrete. They are 12 feet long, 5 feet wide in the back, 4 feet wide in the front and flush with the ground. The 18 baskets are DGA Mach V's with Mach III number plates. There are 42 locking sleeves that provide 2 to 3 alternative basket positions for each hole. 43 different disc golf holes can be set up by moving the baskets to the "A", "B" or "C" position sleeves. The sleeves are also flush with the ground, keeping them safe from the frequent mowers. Traditional DGA tee signs are utilized as well as a large bulletin board between tee 1 and 13, a mailbox for score cards, many benches and locking metal trash can holders. The PRV also installed three (3) practice baskets near the disc golf Pro Shop at Timberlake Campground.

The course layout includes 6 to 8 holes throwing in every major direction for a full range of wind challenge. About a third of the holes are fairly wide open but penalty stroke bounded by either fence, road or water. Another third are mixed with trees and open areas but with clearly defined fairways. The last third utilize straight crisp thick pine rows in one way or another. Some of these start or end in the open. The course length range is 5,447 feet to 7,059 feet. This yields average hole lengths between 303 feet and 392 feet. The shortest hole is 221 feet (14A) and the longest is 653 feet (6B). Water lost discs are frequent on holes 11, 17 and 18. The course encourages a full arsenal of pro level shots but can be played leisurely in an hour and a half by a small group with beginner skills.