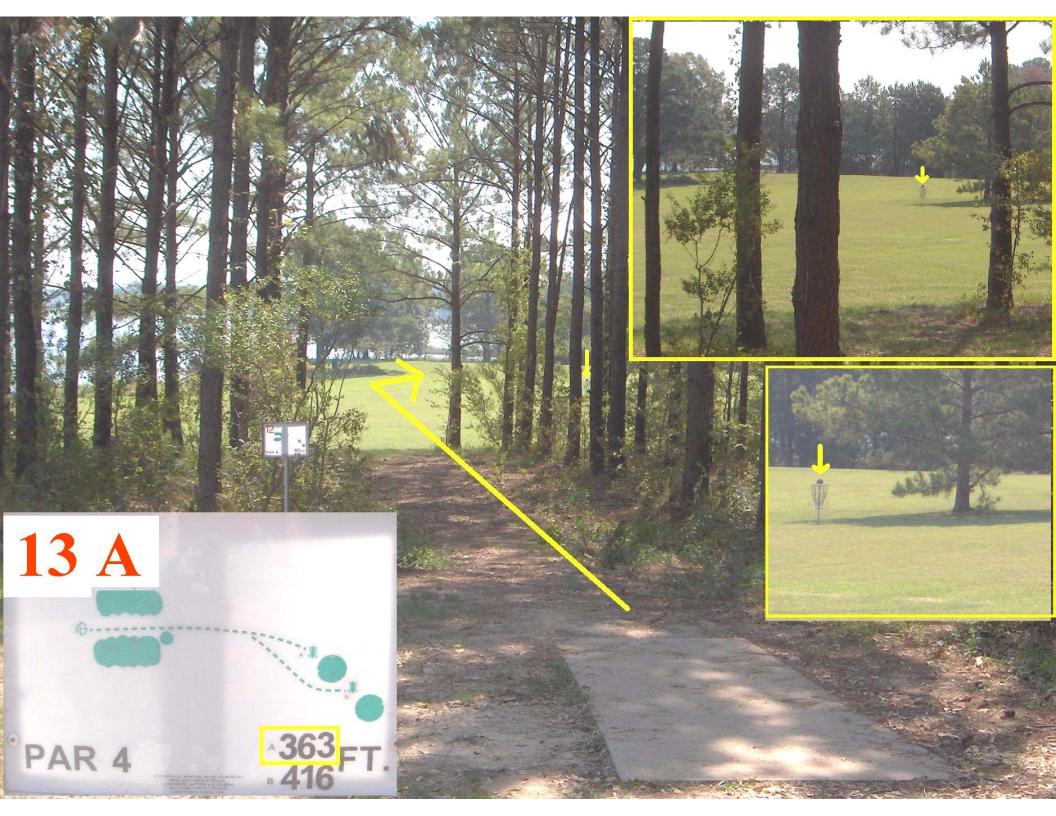

The course hardware starts with all tee boxes of roughened concrete. They are 12 feet long, 5 feet wide in the back, 4 feet wide in the front and flush with the ground. The 18 baskets are DGA Mach V's with Mach III number plates. There are 42 locking sleeves that provide 2 to 3 alternative basket positions for each hole. 43 different disc golf holes can be set up by moving the baskets to the "A", "B" or "C" position sleeves. The sleeves are also flush with the ground, keeping them safe from the frequent mowers. Traditional DGA tee signs are utilized as well as a large bulletin board between tee 1 and 13, a mailbox for score cards, many benches and locking metal trash can holders. The PRV also installed three (3) practice baskets near the disc golf Pro Shop at Timberlake Campground.

The course layout includes 6 to 8 holes throwing in every major direction for a full range of wind challenge. About a third of the holes are fairly wide open but penalty stroke bounded by either fence, road or water. Another third are mixed with trees and open areas but with clearly defined fairways. The last third utilize straight crisp thick pine rows in one way or another. Some of these start or end in the open. The course length range is 5,447 feet to 7,059 feet. This yields average hole lengths between 303 feet and 392 feet. The shortest hole is 221 feet (14A) and the longest is 653 feet (6B). Water lost discs are frequent on holes 11, 17 and 18. The course encourages a full arsenal of pro level shots but can be played leisurely in an hour and a half by a small group with beginner skills.