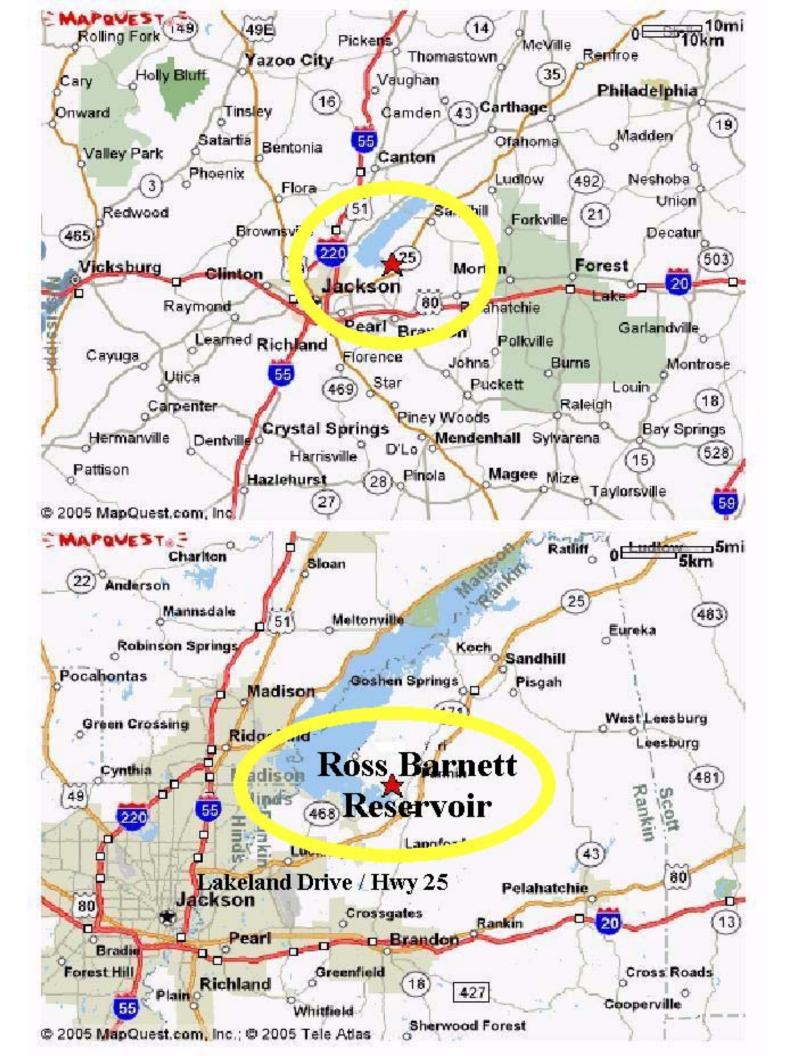

## Directions to Pelahatchie Shore Park The Rez Disc Golf Course Just a few miles East of Jackson, Mississippi

Recommended Route - From I-55

Exit 98 B (East) on Lakeland Drive / Hwy 25

Left (North) on Old Fannin Road / Northshore Parkway

Recommended Route - From I-55
Exit 98 B (East) on Lakeland Drive / Hwy 25
Left (North) on Old Fannin Road / Northshore Parkway
Right on Pelahatchie Shore Park
Park in lot on Right

Pelah

Reservoir Course Disc Golf Course