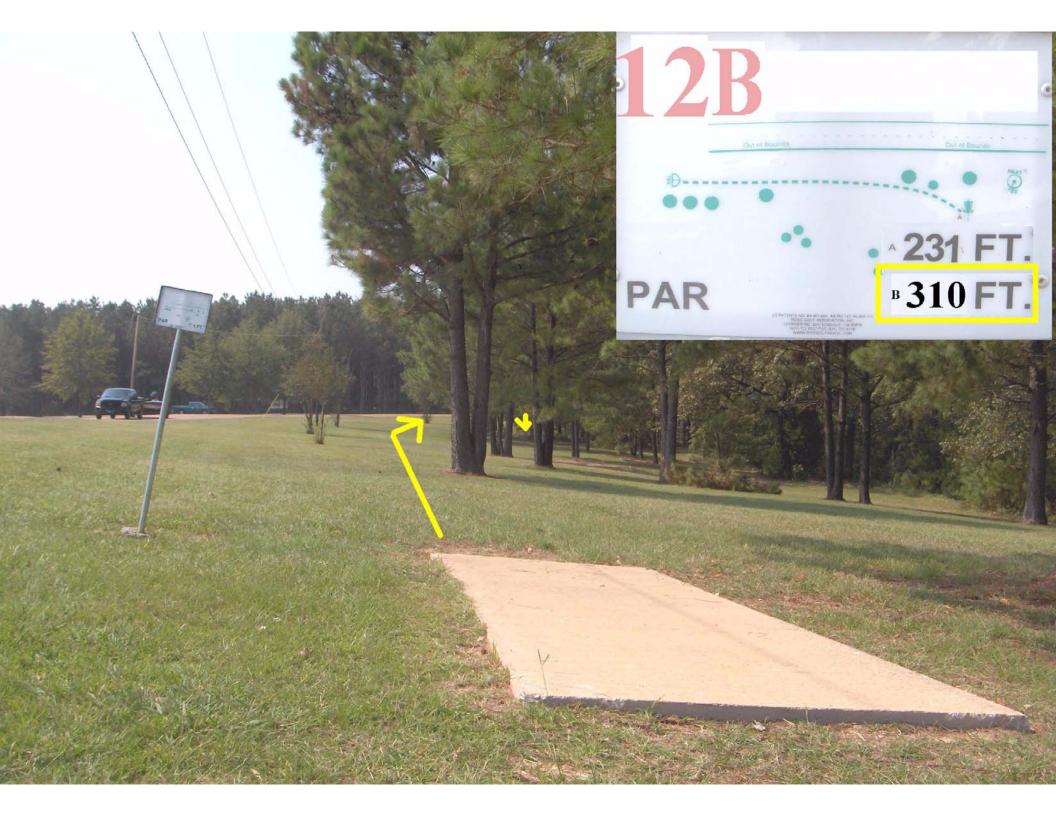

The course hardware starts with all tee boxes of roughened concrete. They are 12 feet long, 5 feet wide in the back, 4 feet wide in the front and flush with the ground. The 18 baskets are DGA Mach V's with Mach III number plates. There are 42 locking sleeves that provide 2 to 3 alternative basket positions for each hole. 43 different disc golf holes can be set up by moving the baskets to the "A", "B" or "C" position sleeves. The sleeves are also flush with the ground, keeping them safe from the frequent mowers. Traditional DGA tee signs are utilized as well as a large bulletin board between tee 1 and 13, a mailbox for score cards, many benches and locking metal trash can holders. The PRV also installed three (3) practice baskets near the disc golf Pro Shop at Timberlake Campground.

The course layout includes 6 to 8 holes throwing in every major direction for a full range of wind challenge. About a third of the holes are fairly wide open but penalty stroke bounded by either fence, road or water. Another third are mixed with trees and open areas but with clearly defined fairways. The last third utilize straight crisp thick pine rows in one way or another. Some of these start or end in the open. The course length range is 5,447 feet to 7,059 feet. This yields average hole lengths between 303 feet and 392 feet. The shortest hole is 221 feet (14A) and the longest is 653 feet (6B). Water lost discs are frequent on holes 11, 17 and 18. The course encourages a full arsenal of pro level shots but can be played leisurely in an hour and a half by a small group with beginner skills.