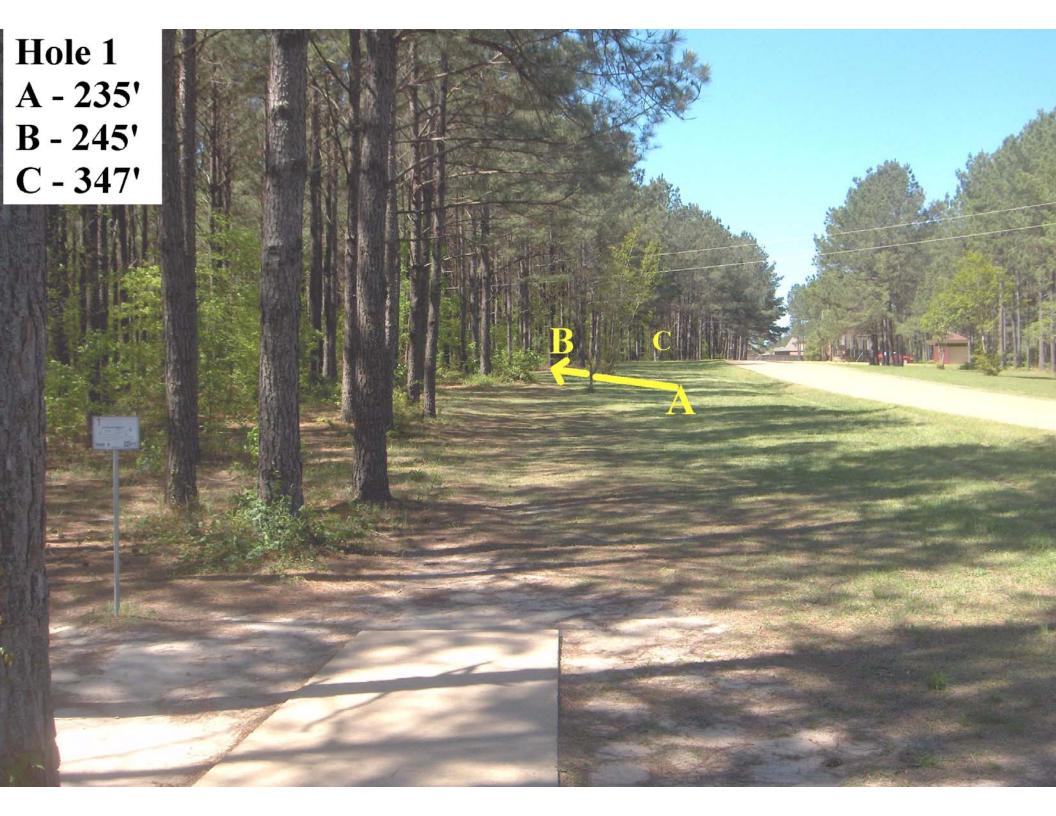

Pelahatchie Shore Park

| Reservoir Disc Golf Course - Pelahatchie Shore Park - Brandon, MS |     |     |     |     |     |     |     |     |     |      |     |     |     |     | Total | +/- |     |     |     |      |      |     |
|-------------------------------------------------------------------|-----|-----|-----|-----|-----|-----|-----|-----|-----|------|-----|-----|-----|-----|-------|-----|-----|-----|-----|------|------|-----|
| Player Name / Hole No.                                            | 1   | 2   | 3   | 4   | 5   | 6   | 7   | 8   | 9   | T-1  | 10  | 11  | 12  | 13  | 14    | 15  | 16  | 17  | 18  | T-2  |      |     |
| Position / Direction                                              | sw  | NW  | sw  | NW  | E   | E   | sw  | S   | NE  |      | NE  | N   | SW  | SE  | NW    | SE  | E   | NE  | NW  |      |      |     |
| A except 12B                                                      | 235 | 269 | 235 | 268 | 295 | 490 | 350 | 343 | 224 | 2709 | 415 | 245 | 315 | 363 | 221   | 228 | 378 | 235 | 338 | 2738 | 5447 | 303 |
| B except 12A                                                      | 245 | 397 | 272 | 338 | 506 | 653 | 396 | 424 | 268 | 3499 | 538 | 269 | 231 | 416 | 254   | 247 | 437 | 235 | 440 | 3067 | 6566 | 365 |
| C or B except 12A (Max D)                                         | 347 |     | 304 | 356 |     |     | 498 | 525 |     | 3854 |     | 400 |     |     |       |     | 444 |     |     | 3205 | 7059 | 392 |
|                                                                   |     |     |     |     |     |     |     |     |     |      |     |     |     |     |       |     |     |     |     |      |      |     |
|                                                                   |     |     |     |     |     |     |     |     |     |      |     |     |     |     |       |     |     |     |     |      |      |     |
|                                                                   |     |     |     |     |     |     |     |     |     |      |     |     |     |     |       |     |     |     |     |      |      |     |
|                                                                   |     |     |     |     |     |     |     |     |     |      |     |     |     |     |       |     |     |     |     |      |      |     |
|                                                                   |     |     |     |     |     |     |     |     |     |      |     |     |     |     |       |     |     |     |     |      |      |     |
|                                                                   |     |     |     |     |     |     |     |     |     |      |     |     |     |     |       |     |     |     |     |      |      |     |

Help support the Reservoir Disc Golf Course - Buy your discs at the Timberlake Campground Pro Shop

| Reservoir Disc Golf Course - Pelahatchie Shore Park - Brandon, MS |     |     |     |     |     |     |     |     |     |      |     |     |     |     | Total | +/- |     |     |     |      |      |     |
|-------------------------------------------------------------------|-----|-----|-----|-----|-----|-----|-----|-----|-----|------|-----|-----|-----|-----|-------|-----|-----|-----|-----|------|------|-----|
| Player Name / Hole No.                                            | 1   | 2   | 3   | 4   | 5   | 6   | 7   | 8   | 9   | T-1  | 10  | 11  | 12  | 13  | 14    | 15  | 16  | 17  | 18  | T-2  |      |     |
| Position / Direction                                              | sw  | NW  | sw  | NW  | E   | E   | sw  | S   | NE  |      | NE  | N   | sw  | SE  | NW    | SE  | E   | NE  | NW  |      |      |     |
| A except 12B                                                      | 235 | 269 | 235 | 268 | 295 | 490 | 350 | 343 | 224 | 2709 | 415 | 245 | 315 | 363 | 221   | 228 | 378 | 235 | 338 | 2738 | 5447 | 303 |
| B except 12A                                                      | 245 | 397 | 272 | 338 | 506 | 653 | 396 | 424 | 268 | 3499 | 538 | 269 | 231 | 416 | 254   | 247 | 437 | 235 | 440 | 3067 | 6566 | 365 |
| C or B except 12A (Max D)                                         | 347 |     | 304 | 356 |     |     | 498 | 525 |     | 3854 |     | 400 |     |     |       |     | 444 |     |     | 3205 | 7059 | 392 |
|                                                                   |     |     |     |     |     |     |     |     |     |      |     |     |     |     |       |     |     |     |     |      |      |     |
|                                                                   |     |     |     |     |     |     |     |     |     |      |     |     |     |     |       |     |     |     |     |      |      |     |
|                                                                   |     |     |     |     |     |     |     |     |     |      |     |     |     |     |       |     |     |     |     |      |      |     |
|                                                                   |     |     |     |     |     |     |     |     |     |      |     |     |     |     |       |     |     |     |     |      |      |     |
|                                                                   |     |     |     |     |     |     |     |     |     |      |     |     |     |     |       |     |     |     |     |      |      |     |
|                                                                   |     |     |     |     |     |     |     |     |     |      |     |     |     |     |       |     |     |     |     |      |      |     |