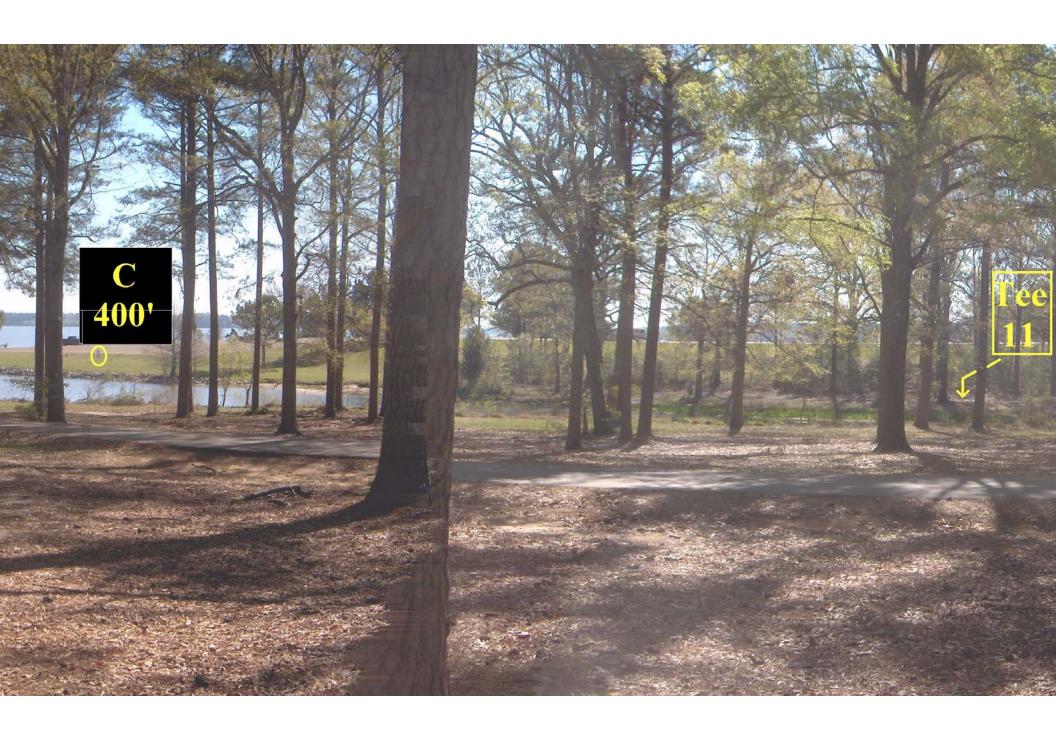

Pelahatchie Shore Park

| Reservoir Disc Golf Course - Pelahatchie Shore Park - Brandon, MS |     |     |     |     |     |     |     |     |     |      |     |     |     |     | Total | +/- |     |     |     |      |      |     |
|-------------------------------------------------------------------|-----|-----|-----|-----|-----|-----|-----|-----|-----|------|-----|-----|-----|-----|-------|-----|-----|-----|-----|------|------|-----|
| Player Name / Hole No.                                            | 1   | 2   | 3   | 4   | 5   | 6   | 7   | 8   | 9   | T-1  | 10  | 11  | 12  | 13  | 14    | 15  | 16  | 17  | 18  | T-2  |      |     |
| Position / Direction                                              | sw  | NW  | sw  | NW  | E   | E   | sw  | S   | NE  |      | NE  | N   | SW  | SE  | NW    | SE  | E   | NE  | NW  |      |      |     |
| A except 12B                                                      | 235 | 269 | 235 | 268 | 295 | 490 | 350 | 343 | 224 | 2709 | 415 | 245 | 315 | 363 | 221   | 228 | 378 | 235 | 338 | 2738 | 5447 | 303 |
| B except 12A                                                      | 245 | 397 | 272 | 338 | 506 | 653 | 396 | 424 | 268 | 3499 | 538 | 269 | 231 | 416 | 254   | 247 | 437 | 235 | 440 | 3067 | 6566 | 365 |
| C or B except 12A (Max D)                                         | 347 |     | 304 | 356 |     |     | 498 | 525 |     | 3854 |     | 400 |     |     |       |     | 444 |     |     | 3205 | 7059 | 392 |
|                                                                   |     |     |     |     |     |     |     |     |     |      |     |     |     |     |       |     |     |     |     |      |      |     |
|                                                                   |     |     |     |     |     |     |     |     |     |      |     |     |     |     |       |     |     |     |     |      |      |     |
|                                                                   |     |     |     |     |     |     |     |     |     |      |     |     |     |     |       |     |     |     |     |      |      |     |
|                                                                   |     |     |     |     |     |     |     |     |     |      |     |     |     |     |       |     |     |     |     |      |      |     |
|                                                                   |     |     |     |     |     |     |     |     |     |      |     |     |     |     |       |     |     |     |     |      |      |     |
|                                                                   |     |     |     |     |     |     |     |     |     |      |     |     |     |     |       |     |     |     |     |      |      |     |