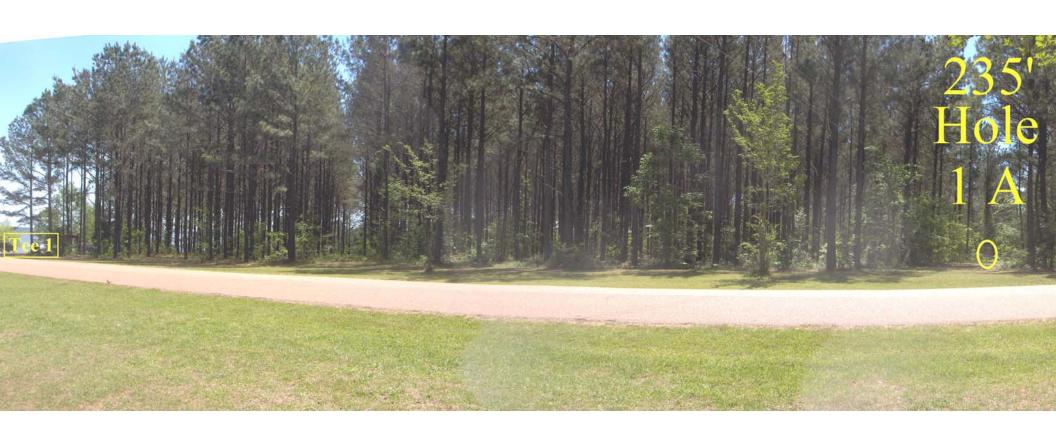

Pelahatchie Shore Park

| Reservoir Disc Golf Course - Pelahatchie Shore Park - Brandon, MS |     |     |     |     |     |     |     |     |     |      |     |     |     |     | Total | +/- |     |     |     |      |      |     |
|-------------------------------------------------------------------|-----|-----|-----|-----|-----|-----|-----|-----|-----|------|-----|-----|-----|-----|-------|-----|-----|-----|-----|------|------|-----|
| Player Name / Hole No.                                            | 1   | 2   | 3   | 4   | 5   | 6   | 7   | 8   | 9   | T-1  | 10  | 11  | 12  | 13  | 14    | 15  | 16  | 17  | 18  | T-2  |      |     |
| Position / Direction                                              | sw  | NW  | sw  | NW  | E   | E   | sw  | S   | NE  |      | NE  | N   | SW  | SE  | NW    | SE  | E   | NE  | NW  |      |      |     |
| A except 12B                                                      | 235 | 269 | 235 | 268 | 295 | 490 | 350 | 343 | 224 | 2709 | 415 | 245 | 315 | 363 | 221   | 228 | 378 | 235 | 338 | 2738 | 5447 | 303 |
| B except 12A                                                      | 245 | 397 | 272 | 338 | 506 | 653 | 396 | 424 | 268 | 3499 | 538 | 269 | 231 | 416 | 254   | 247 | 437 | 235 | 440 | 3067 | 6566 | 365 |
| C or B except 12A (Max D)                                         | 347 |     | 304 | 356 |     |     | 498 | 525 |     | 3854 |     | 400 |     |     |       |     | 444 |     |     | 3205 | 7059 | 392 |
|                                                                   |     |     |     |     |     |     |     |     |     |      |     |     |     |     |       |     |     |     |     |      |      |     |
|                                                                   |     |     |     |     |     |     |     |     |     |      |     |     |     |     |       |     |     |     |     |      |      |     |
|                                                                   |     |     |     |     |     |     |     |     |     |      |     |     |     |     |       |     |     |     |     |      |      |     |
|                                                                   |     |     |     |     |     |     |     |     |     |      |     |     |     |     |       |     |     |     |     |      |      |     |
|                                                                   |     |     |     |     |     |     |     |     |     |      |     |     |     |     |       |     |     |     |     |      |      |     |
|                                                                   |     |     |     |     |     |     |     |     |     |      |     |     |     |     |       |     |     |     |     |      |      |     |

Help support the Reservoir Disc Golf Course - Buy your discs at the Timberlake Campground Pro Shop

| Reservoir Disc Golf Course - Pelahatchie Shore Park - Brandon, MS |     |     |     |     |     |     |     |     |     |      |     |     |     |     | Total | +/- |     |     |     |      |      |     |
|-------------------------------------------------------------------|-----|-----|-----|-----|-----|-----|-----|-----|-----|------|-----|-----|-----|-----|-------|-----|-----|-----|-----|------|------|-----|
| Player Name / Hole No.                                            | 1   | 2   | 3   | 4   | 5   | 6   | 7   | 8   | 9   | T-1  | 10  | 11  | 12  | 13  | 14    | 15  | 16  | 17  | 18  | T-2  |      |     |
| Position / Direction                                              | sw  | NW  | sw  | NW  | E   | E   | sw  | S   | NE  |      | NE  | N   | sw  | SE  | NW    | SE  | E   | NE  | NW  |      |      |     |
| A except 12B                                                      | 235 | 269 | 235 | 268 | 295 | 490 | 350 | 343 | 224 | 2709 | 415 | 245 | 315 | 363 | 221   | 228 | 378 | 235 | 338 | 2738 | 5447 | 303 |
| B except 12A                                                      | 245 | 397 | 272 | 338 | 506 | 653 | 396 | 424 | 268 | 3499 | 538 | 269 | 231 | 416 | 254   | 247 | 437 | 235 | 440 | 3067 | 6566 | 365 |
| C or B except 12A (Max D)                                         | 347 |     | 304 | 356 |     |     | 498 | 525 |     | 3854 |     | 400 |     |     |       |     | 444 |     |     | 3205 | 7059 | 392 |
|                                                                   |     |     |     |     |     |     |     |     |     |      |     |     |     |     |       |     |     |     |     |      |      |     |
|                                                                   |     |     |     |     |     |     |     |     |     |      |     |     |     |     |       |     |     |     |     |      |      |     |
|                                                                   |     |     |     |     |     |     |     |     |     |      |     |     |     |     |       |     |     |     |     |      |      |     |
|                                                                   |     |     |     |     |     |     |     |     |     |      |     |     |     |     |       |     |     |     |     |      |      |     |
|                                                                   |     |     |     |     |     |     |     |     |     |      |     |     |     |     |       |     |     |     |     |      |      |     |
|                                                                   |     |     |     |     |     |     |     |     |     |      |     |     |     |     |       |     |     |     |     |      |      |     |