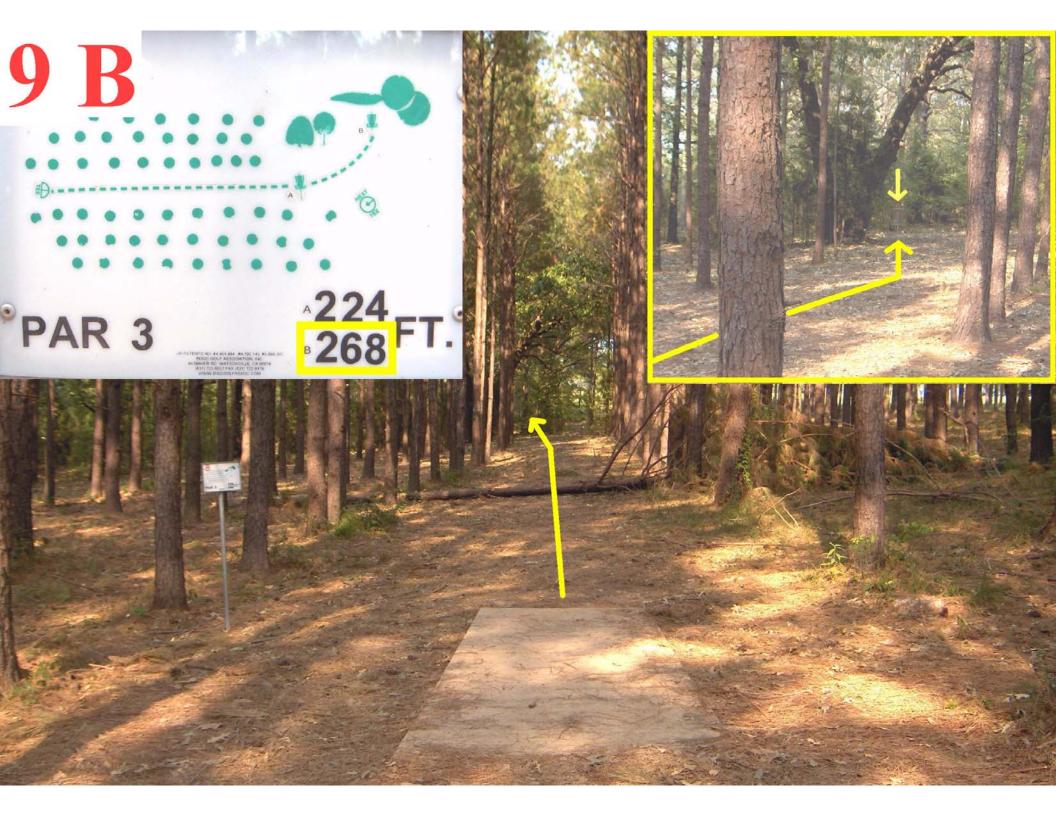

The course hardware starts with all tee boxes of roughened concrete. They are 12 feet long, 5 feet wide in the back, 4 feet wide in the front and flush with the ground. The 18 baskets are DGA Mach V's with Mach III number plates. There are 42 locking sleeves that provide 2 to 3 alternative basket positions for each hole. 43 different disc golf holes can be set up by moving the baskets to the "A", "B" or "C" position sleeves. The sleeves are also flush with the ground, keeping them safe from the frequent mowers. Traditional DGA tee signs are utilized as well as a large bulletin board between tee 1 and 13, a mailbox for score cards, many benches and locking metal trash can holders. The PRV also installed three (3) practice baskets near the disc golf Pro Shop at Timberlake Campground.

The course layout includes 6 to 8 holes throwing in every major direction for a full range of wind challenge. About a third of the holes are fairly wide open but penalty stroke bounded by either fence, road or water. Another third are mixed with trees and open areas but with clearly defined fairways. The last third utilize straight crisp thick pine rows in one way or another. Some of these start or end in the open. The course length range is 5,447 feet to 7,059 feet. This yields average hole lengths between 303 feet and 392 feet. The shortest hole is 221 feet (14A) and the longest is 653 feet (6B). Water lost discs are frequent on holes 11, 17 and 18. The course encourages a full arsenal of pro level shots but can be played leisurely in an hour and a half by a small group with beginner skills.

Pelahatchie Shore Park

| Reservoir Disc Golf Course - Pelahatchie Shore Park - Brandon, MS |     |     |     |     |     |     |     |     |     |      |     |     |     |     | Total | +/- |     |     |     |      |      |     |
|-------------------------------------------------------------------|-----|-----|-----|-----|-----|-----|-----|-----|-----|------|-----|-----|-----|-----|-------|-----|-----|-----|-----|------|------|-----|
| Player Name / Hole No.                                            | 1   | 2   | 3   | 4   | 5   | 6   | 7   | 8   | 9   | T-1  | 10  | 11  | 12  | 13  | 14    | 15  | 16  | 17  | 18  | T-2  |      |     |
| Position / Direction                                              | sw  | NW  | sw  | NW  | E   | E   | sw  | S   | NE  |      | NE  | N   | SW  | SE  | NW    | SE  | E   | NE  | NW  |      |      |     |
| A except 12B                                                      | 235 | 269 | 235 | 268 | 295 | 490 | 350 | 343 | 224 | 2709 | 415 | 245 | 315 | 363 | 221   | 228 | 378 | 235 | 338 | 2738 | 5447 | 303 |
| B except 12A                                                      | 245 | 397 | 272 | 338 | 506 | 653 | 396 | 424 | 268 | 3499 | 538 | 269 | 231 | 416 | 254   | 247 | 437 | 235 | 440 | 3067 | 6566 | 365 |
| C or B except 12A (Max D)                                         | 347 |     | 304 | 356 |     |     | 498 | 525 |     | 3854 |     | 400 |     |     |       |     | 444 |     |     | 3205 | 7059 | 392 |
|                                                                   |     |     |     |     |     |     |     |     |     |      |     |     |     |     |       |     |     |     |     |      |      |     |
|                                                                   |     |     |     |     |     |     |     |     |     |      |     |     |     |     |       |     |     |     |     |      |      |     |
|                                                                   |     |     |     |     |     |     |     |     |     |      |     |     |     |     |       |     |     |     |     |      |      |     |
|                                                                   |     |     |     |     |     |     |     |     |     |      |     |     |     |     |       |     |     |     |     |      |      |     |
|                                                                   |     |     |     |     |     |     |     |     |     |      |     |     |     |     |       |     |     |     |     |      |      |     |
|                                                                   |     |     |     |     |     |     |     |     |     |      |     |     |     |     |       |     |     |     |     |      |      |     |