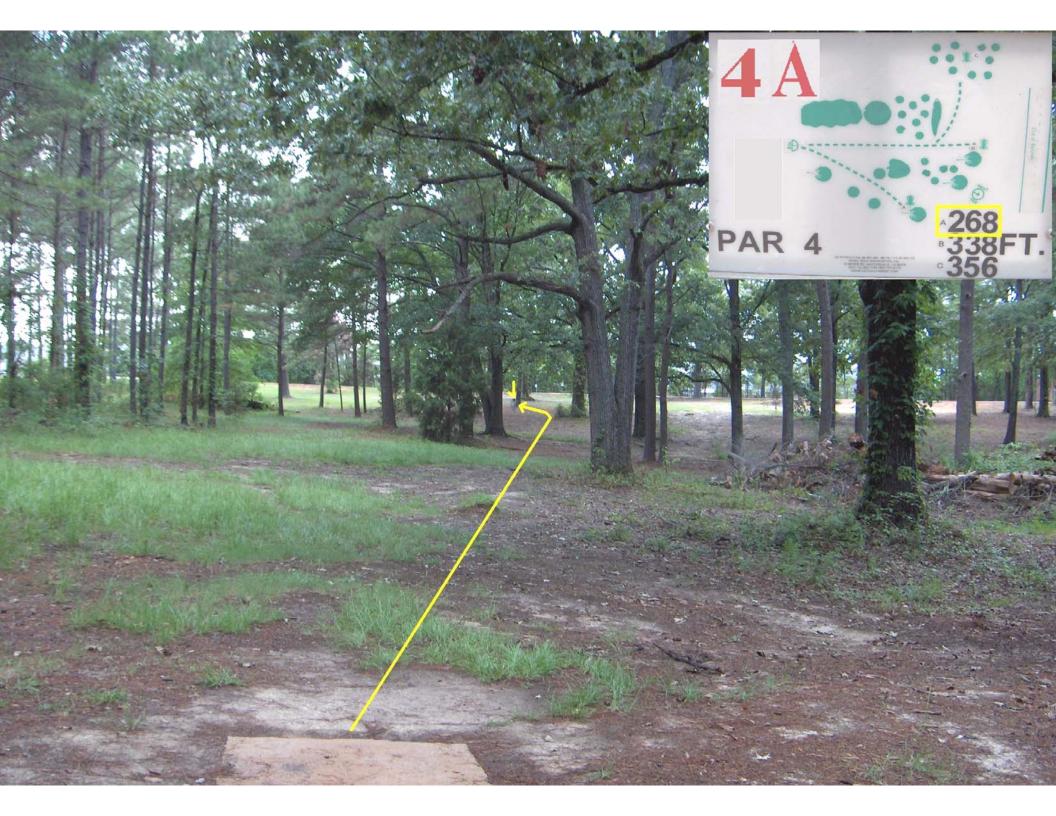

The course hardware starts with all tee boxes of roughened concrete. They are 12 feet long, 5 feet wide in the back, 4 feet wide in the front and flush with the ground. The 18 baskets are DGA Mach V's with Mach III number plates. There are 42 locking sleeves that provide 2 to 3 alternative basket positions for each hole. 43 different disc golf holes can be set up by moving the baskets to the "A", "B" or "C" position sleeves. The sleeves are also flush with the ground, keeping them safe from the frequent mowers. Traditional DGA tee signs are utilized as well as a large bulletin board between tee 1 and 13, a mailbox for score cards, many benches and locking metal trash can holders. The PRV also installed three (3) practice baskets near the disc golf Pro Shop at Timberlake Campground.

The course layout includes 6 to 8 holes throwing in every major direction for a full range of wind challenge. About a third of the holes are fairly wide open but penalty stroke bounded by either fence, road or water. Another third are mixed with trees and open areas but with clearly defined fairways. The last third utilize straight crisp thick pine rows in one way or another. Some of these start or end in the open. The course length range is 5,447 feet to 7,059 feet. This yields average hole lengths between 303 feet and 392 feet. The shortest hole is 221 feet (14A) and the longest is 653 feet (6B). Water lost discs are frequent on holes 11, 17 and 18. The course encourages a full arsenal of pro level shots but can be played leisurely in an hour and a half by a small group with beginner skills.

Pelahatchie Shore Park

| Reservoir Disc Golf Course - Pelahatchie Shore Park - Brandon, MS |     |     |     |     |     |     |     |     |     |      |     |     |     |     | Total | +/- |     |     |     |      |      |     |
|-------------------------------------------------------------------|-----|-----|-----|-----|-----|-----|-----|-----|-----|------|-----|-----|-----|-----|-------|-----|-----|-----|-----|------|------|-----|
| Player Name / Hole No.                                            | 1   | 2   | 3   | 4   | 5   | 6   | 7   | 8   | 9   | T-1  | 10  | 11  | 12  | 13  | 14    | 15  | 16  | 17  | 18  | T-2  |      |     |
| Position / Direction                                              | sw  | NW  | sw  | NW  | E   | E   | sw  | S   | NE  |      | NE  | N   | SW  | SE  | NW    | SE  | E   | NE  | NW  |      |      |     |
| A except 12B                                                      | 235 | 269 | 235 | 268 | 295 | 490 | 350 | 343 | 224 | 2709 | 415 | 245 | 315 | 363 | 221   | 228 | 378 | 235 | 338 | 2738 | 5447 | 303 |
| B except 12A                                                      | 245 | 397 | 272 | 338 | 506 | 653 | 396 | 424 | 268 | 3499 | 538 | 269 | 231 | 416 | 254   | 247 | 437 | 235 | 440 | 3067 | 6566 | 365 |
| C or B except 12A (Max D)                                         | 347 |     | 304 | 356 |     |     | 498 | 525 |     | 3854 |     | 400 |     |     |       |     | 444 |     |     | 3205 | 7059 | 392 |
|                                                                   |     |     |     |     |     |     |     |     |     |      |     |     |     |     |       |     |     |     |     |      |      |     |
|                                                                   |     |     |     |     |     |     |     |     |     |      |     |     |     |     |       |     |     |     |     |      |      |     |
|                                                                   |     |     |     |     |     |     |     |     |     |      |     |     |     |     |       |     |     |     |     |      |      |     |
|                                                                   |     |     |     |     |     |     |     |     |     |      |     |     |     |     |       |     |     |     |     |      |      |     |
|                                                                   |     |     |     |     |     |     |     |     |     |      |     |     |     |     |       |     |     |     |     |      |      |     |
|                                                                   |     |     |     |     |     |     |     |     |     |      |     |     |     |     |       |     |     |     |     |      |      |     |