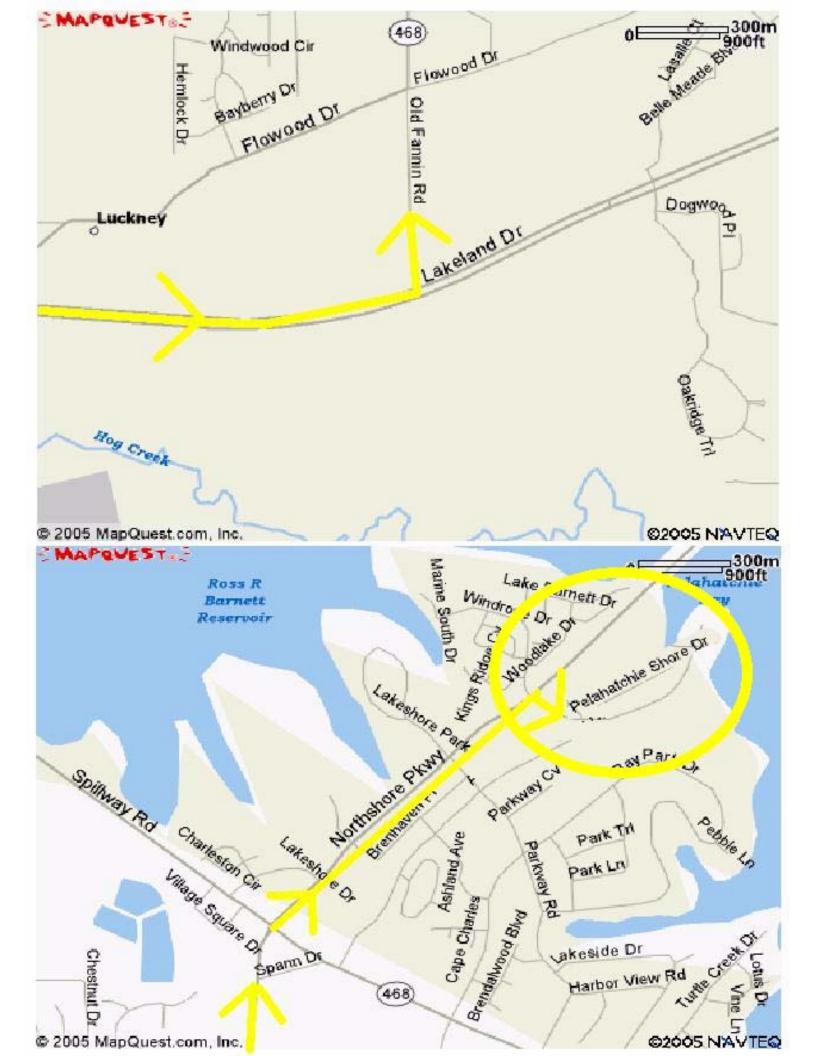

## Directions to Pelahatchie Shore Park The Rez Disc Golf Course Just a few miles East of Jackson, Mississippi

Recommended Route - From I-55

Exit 98 B (East) on Lakeland Drive / Hwy 25

Left (North) on Old Fannin Road / Northshore Parkway

Right on Pelahatchie Shore Park

Park in lot on Right

From the Natchez Trace going South
exit at Rice Road
turn left on Rice Road
turn right on Harbor Road
turn left on Spillway Road
turn left on Northshore Parkway
turn right on Pelahatchie Shore Road into park

From Highway 49 going North
49 becomes Flowood Drive at US 80
continue on Flowood Drive 8 miles
turn left on Old Fannin Road / Northshore Parkway for 3
miles
turn right on Pelahatchie Shore Road into park

Exit at County Line Road turn left (east) on County Line Road When it dead ends turn left on Old Canton Road (~ 1 M) turn right on Lake Harbor Drive/Spillway Road (~ 3-4 M) turn left on Northshore Parkway (½ -1 M) turn right on Pelahatchie Shore Road into park baskets everywhere

Recommended Route - From I-55
Exit 98 B (East) on Lakeland Drive / Hwy 25
Left (North) on Old Fannin Road / Northshore Parkway
Right on Pelahatchie Shore Park
Park in lot on Right

Pelah

Reservoir Course Disc Golf Course