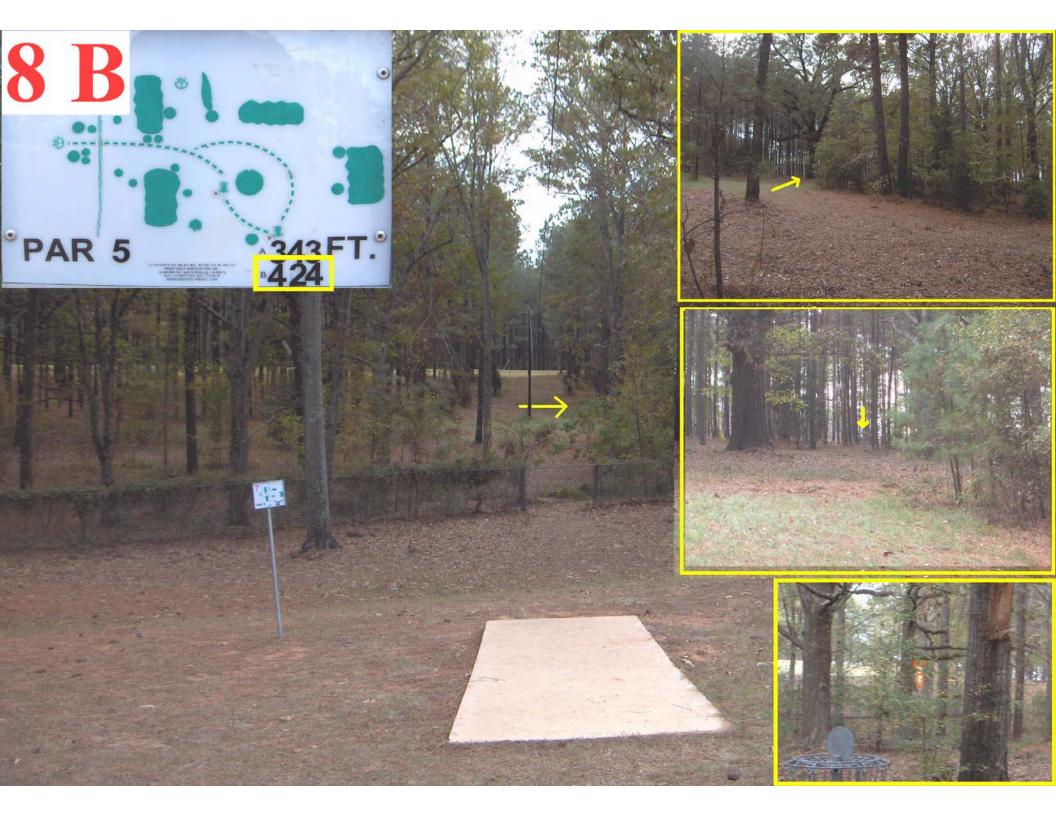

The course hardware starts with all tee boxes of roughened concrete. They are 12 feet long, 5 feet wide in the back, 4 feet wide in the front and flush with the ground. The 18 baskets are DGA Mach V's with Mach III number plates. There are 42 locking sleeves that provide 2 to 3 alternative basket positions for each hole. 43 different disc golf holes can be set up by moving the baskets to the "A", "B" or "C" position sleeves. The sleeves are also flush with the ground, keeping them safe from the frequent mowers. Traditional DGA tee signs are utilized as well as a large bulletin board between tee 1 and 13, a mailbox for score cards, many benches and locking metal trash can holders. The PRV also installed three (3) practice baskets near the disc golf Pro Shop at Timberlake Campground.

The course layout includes 6 to 8 holes throwing in every major direction for a full range of wind challenge. About a third of the holes are fairly wide open but penalty stroke bounded by either fence, road or water. Another third are mixed with trees and open areas but with clearly defined fairways. The last third utilize straight crisp thick pine rows in one way or another. Some of these start or end in the open. The course length range is 5,447 feet to 7,059 feet. This yields average hole lengths between 303 feet and 392 feet. The shortest hole is 221 feet (14A) and the longest is 653 feet (6B). Water lost discs are frequent on holes 11, 17 and 18. The course encourages a full arsenal of pro level shots but can be played leisurely in an hour and a half by a small group with beginner skills.