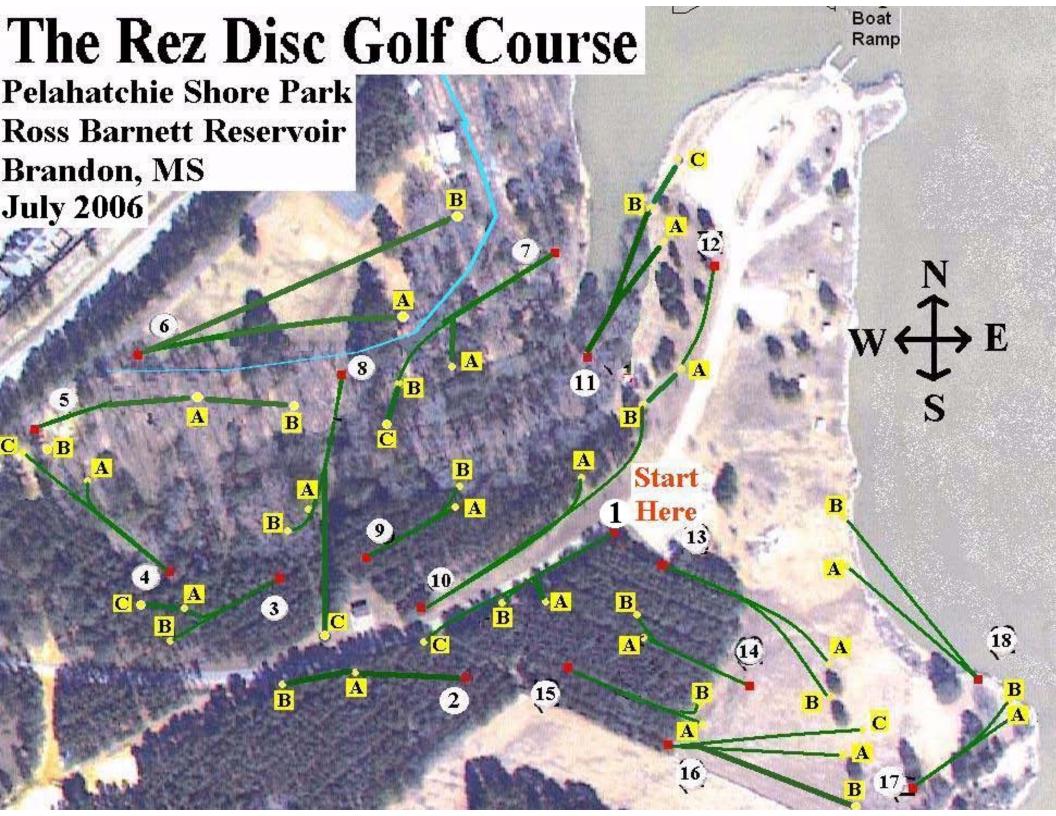

The course hardware starts with all tee boxes of roughened concrete. They are 12 feet long, 5 feet wide in the back, 4 feet wide in the front and flush with the ground. The 18 baskets are DGA Mach V's with Mach III number plates. There are 42 locking sleeves that provide 2 to 3 alternative basket positions for each hole. 43 different disc golf holes can be set up by moving the baskets to the "A", "B" or "C" position sleeves. The sleeves are also flush with the ground, keeping them safe from the frequent mowers. Traditional DGA tee signs are utilized as well as a large bulletin board between tee 1 and 13, a mailbox for score cards, many benches and locking metal trash can holders. The PRV also installed three (3) practice baskets near the disc golf Pro Shop at Timberlake Campground.

The course layout includes 6 to 8 holes throwing in every major direction for a full range of wind challenge. About a third of the holes are fairly wide open but penalty stroke bounded by either fence, road or water. Another third are mixed with trees and open areas but with clearly defined fairways. The last third utilize straight crisp thick pine rows in one way or another. Some of these start or end in the open. The course length range is 5,447 feet to 7,059 feet. This yields average hole lengths between 303 feet and 392 feet. The shortest hole is 221 feet (14A) and the longest is 653 feet (6B). Water lost discs are frequent on holes 11, 17 and 18. The course encourages a full arsenal of pro level shots but can be played leisurely in an hour and a half by a small group with beginner skills.