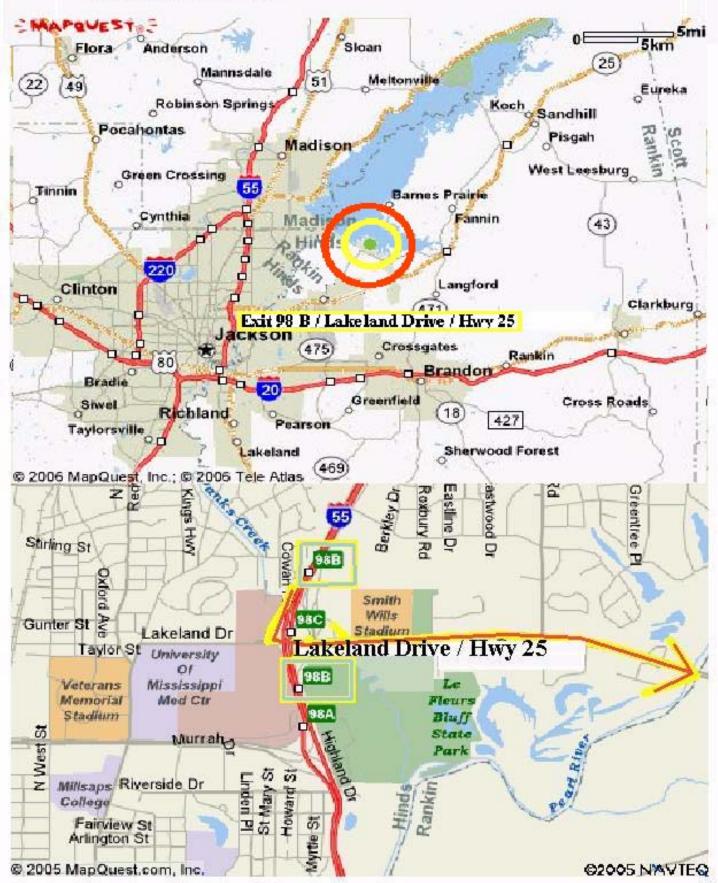

## Directions to Pelahatchie Shore Park The Rez Disc Golf Course Just a few miles East of Jackson, Mississippi

Recommended Route - From I-55

Exit 98 B (East) on Lakeland Drive / Hwy 25

Left (North) on Old Fannin Road / Northshore Parkway

Recommended Route - From I-55
Exit 98 B (East) on Lakeland Drive / Hwy 25
Left (North) on Old Fannin Road / Northshore Parkway
Right on Pelahatchie Shore Park
Park in lot on Right

Pelah

Reservoir Course Disc Golf Course