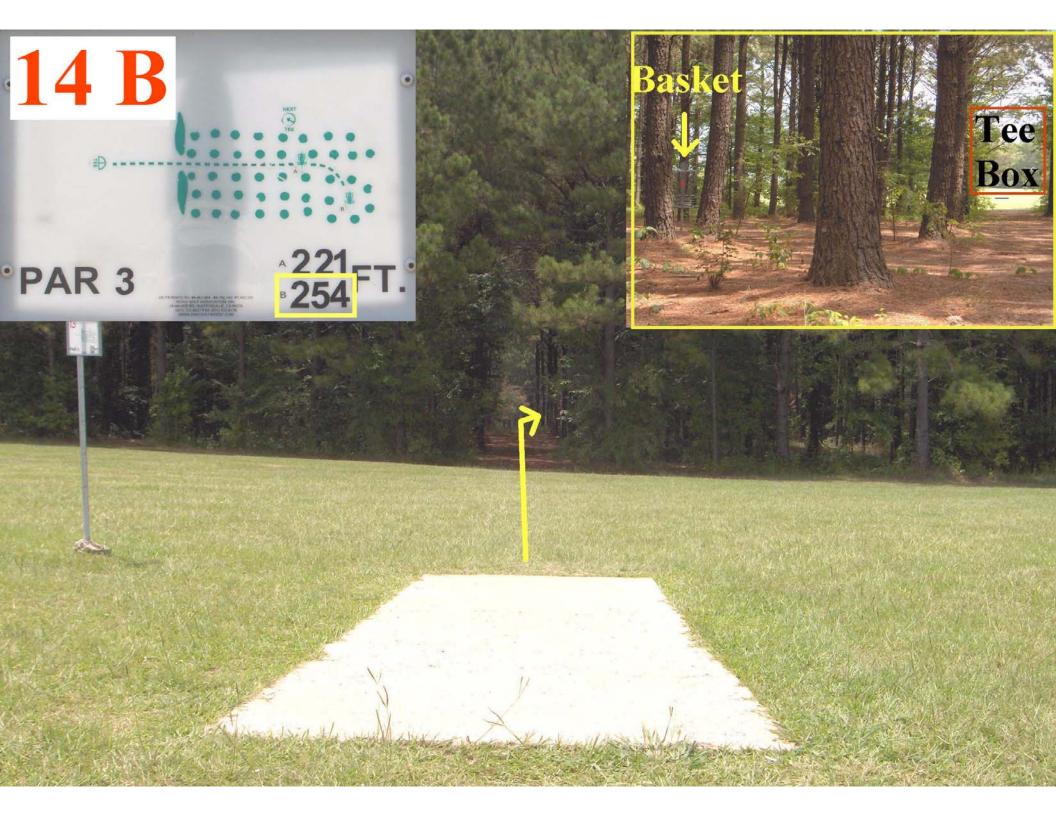

The course layout includes 6 to 8 holes throwing in every major direction for a full range of wind challenge. About a third of the holes are fairly wide open but penalty stroke bounded by either fence, road or water. Another third are mixed with trees and open areas but with clearly defined fairways. The last third utilize straight crisp thick pine rows in one way or another. Some of these start or end in the open. The course length range is 5,447 feet to 7,059 feet. This yields average hole lengths between 303 feet and 392 feet. The shortest hole is 221 feet (14A) and the longest is 653 feet (6B). Water lost discs are frequent on holes 11, 17 and 18. The course encourages a full arsenal of pro level shots but can be played leisurely in an hour and a half by a small group with beginner skills.

Pelahatchie Shore Park

| Reservoir Disc Golf Course - Pelahatchie Shore Park - Brandon, MS |     |     |     |     |     |     |     |     |     |      |     |     |     |     | Total | +/- |     |     |     |      |      |     |
|-------------------------------------------------------------------|-----|-----|-----|-----|-----|-----|-----|-----|-----|------|-----|-----|-----|-----|-------|-----|-----|-----|-----|------|------|-----|
| Player Name / Hole No.                                            | 1   | 2   | 3   | 4   | 5   | 6   | 7   | 8   | 9   | T-1  | 10  | 11  | 12  | 13  | 14    | 15  | 16  | 17  | 18  | T-2  |      |     |
| Position / Direction                                              | sw  | NW  | sw  | NW  | E   | E   | sw  | S   | NE  |      | NE  | N   | SW  | SE  | NW    | SE  | E   | NE  | NW  |      |      |     |
| A except 12B                                                      | 235 | 269 | 235 | 268 | 295 | 490 | 350 | 343 | 224 | 2709 | 415 | 245 | 315 | 363 | 221   | 228 | 378 | 235 | 338 | 2738 | 5447 | 303 |
| B except 12A                                                      | 245 | 397 | 272 | 338 | 506 | 653 | 396 | 424 | 268 | 3499 | 538 | 269 | 231 | 416 | 254   | 247 | 437 | 235 | 440 | 3067 | 6566 | 365 |
| C or B except 12A (Max D)                                         | 347 |     | 304 | 356 |     |     | 498 | 525 |     | 3854 |     | 400 |     |     |       |     | 444 |     |     | 3205 | 7059 | 392 |
|                                                                   |     |     |     |     |     |     |     |     |     |      |     |     |     |     |       |     |     |     |     |      |      |     |
|                                                                   |     |     |     |     |     |     |     |     |     |      |     |     |     |     |       |     |     |     |     |      |      |     |
|                                                                   |     |     |     |     |     |     |     |     |     |      |     |     |     |     |       |     |     |     |     |      |      |     |
|                                                                   |     |     |     |     |     |     |     |     |     |      |     |     |     |     |       |     |     |     |     |      |      |     |
|                                                                   |     |     |     |     |     |     |     |     |     |      |     |     |     |     |       |     |     |     |     |      |      |     |
|                                                                   |     |     |     |     |     |     |     |     |     |      |     |     |     |     |       |     |     |     |     |      |      |     |