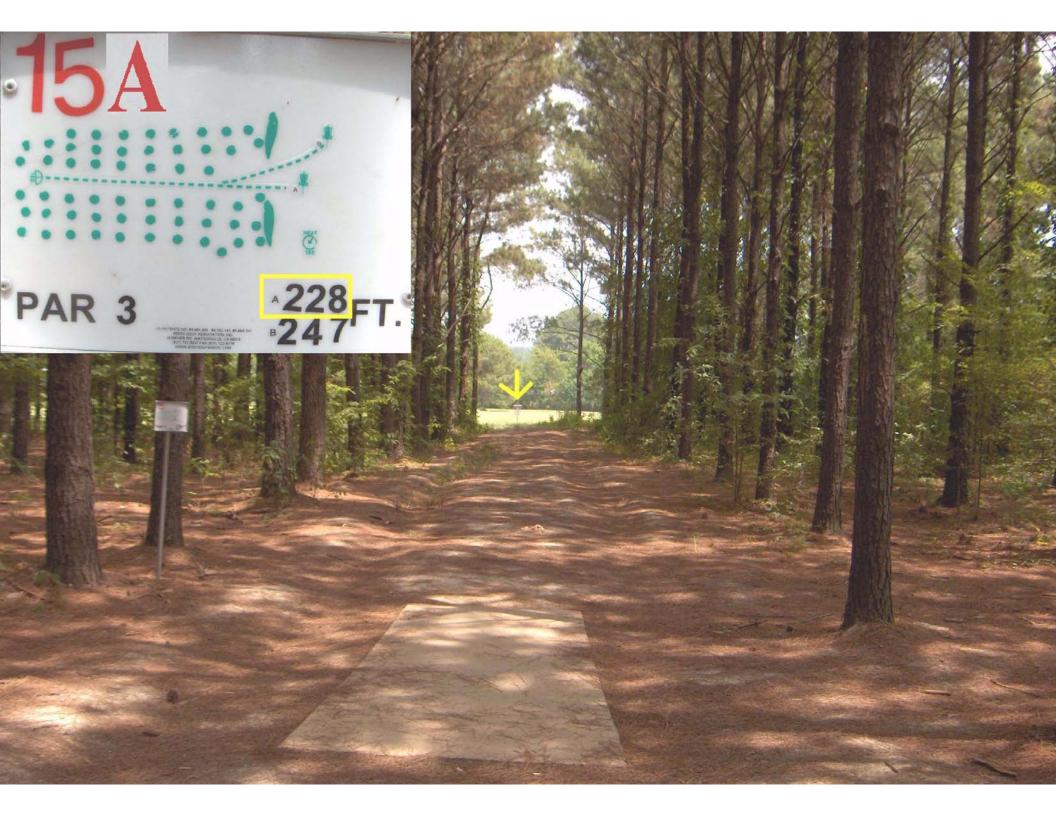

Pelahatchie Shore Park

| Reservoir Disc Golf Course - Pelahatchie Shore Park - Brandon, MS |     |     |     |     |     |     |     |     |     |      |     |     |     |     | Total | +/- |     |     |     |      |      |     |
|-------------------------------------------------------------------|-----|-----|-----|-----|-----|-----|-----|-----|-----|------|-----|-----|-----|-----|-------|-----|-----|-----|-----|------|------|-----|
| Player Name / Hole No.                                            | 1   | 2   | 3   | 4   | 5   | 6   | 7   | 8   | 9   | T-1  | 10  | 11  | 12  | 13  | 14    | 15  | 16  | 17  | 18  | T-2  |      |     |
| Position / Direction                                              | sw  | NW  | sw  | NW  | E   | E   | sw  | S   | NE  |      | NE  | N   | SW  | SE  | NW    | SE  | E   | NE  | NW  |      |      |     |
| A except 12B                                                      | 235 | 269 | 235 | 268 | 295 | 490 | 350 | 343 | 224 | 2709 | 415 | 245 | 315 | 363 | 221   | 228 | 378 | 235 | 338 | 2738 | 5447 | 303 |
| B except 12A                                                      | 245 | 397 | 272 | 338 | 506 | 653 | 396 | 424 | 268 | 3499 | 538 | 269 | 231 | 416 | 254   | 247 | 437 | 235 | 440 | 3067 | 6566 | 365 |
| C or B except 12A (Max D)                                         | 347 |     | 304 | 356 |     |     | 498 | 525 |     | 3854 |     | 400 |     |     |       |     | 444 |     |     | 3205 | 7059 | 392 |
|                                                                   |     |     |     |     |     |     |     |     |     |      |     |     |     |     |       |     |     |     |     |      |      |     |
|                                                                   |     |     |     |     |     |     |     |     |     |      |     |     |     |     |       |     |     |     |     |      |      |     |
|                                                                   |     |     |     |     |     |     |     |     |     |      |     |     |     |     |       |     |     |     |     |      |      |     |
|                                                                   |     |     |     |     |     |     |     |     |     |      |     |     |     |     |       |     |     |     |     |      |      |     |
|                                                                   |     |     |     |     |     |     |     |     |     |      |     |     |     |     |       |     |     |     |     |      |      |     |
|                                                                   |     |     |     |     |     |     |     |     |     |      |     |     |     |     |       |     |     |     |     |      |      |     |