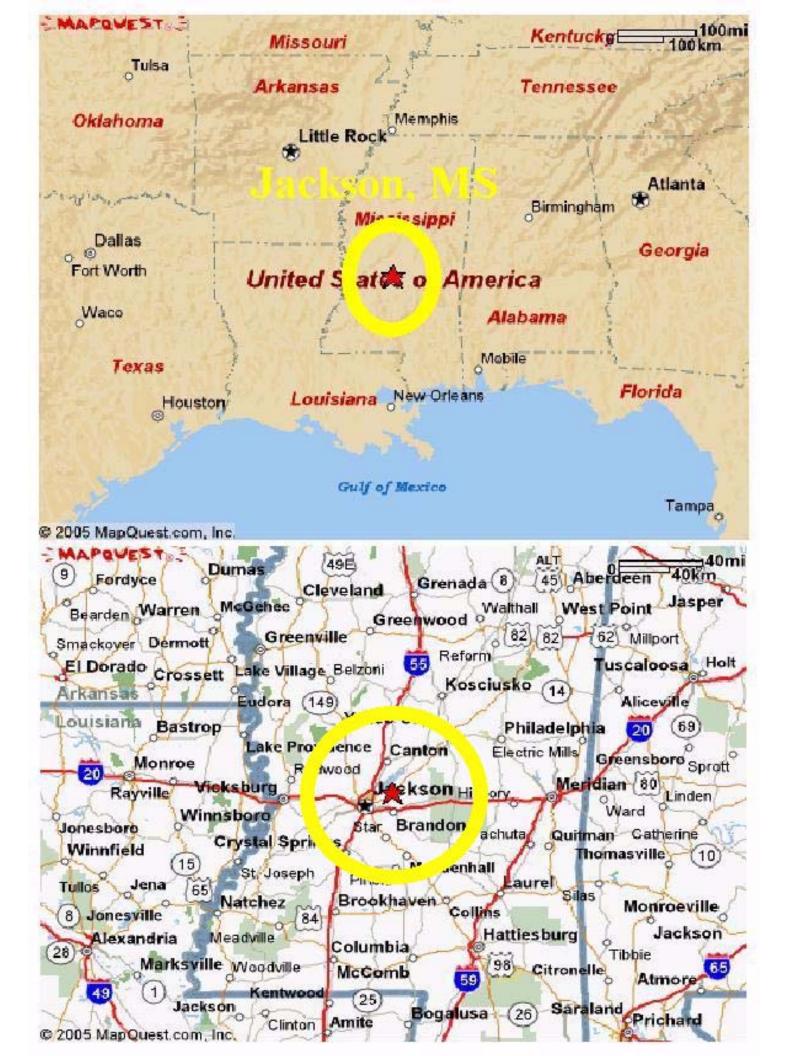

## Directions to Pelahatchie Shore Park The Rez Disc Golf Course Just a few miles East of Jackson, Mississippi

Recommended Route - From I-55

Exit 98 B (East) on Lakeland Drive / Hwy 25

Left (North) on Old Fannin Road / Northshore Parkway

Recommended Route - From I-55
Exit 98 B (East) on Lakeland Drive / Hwy 25
Left (North) on Old Fannin Road / Northshore Parkway
Right on Pelahatchie Shore Park
Park in lot on Right

Pelah

Reservoir Course Disc Golf Course