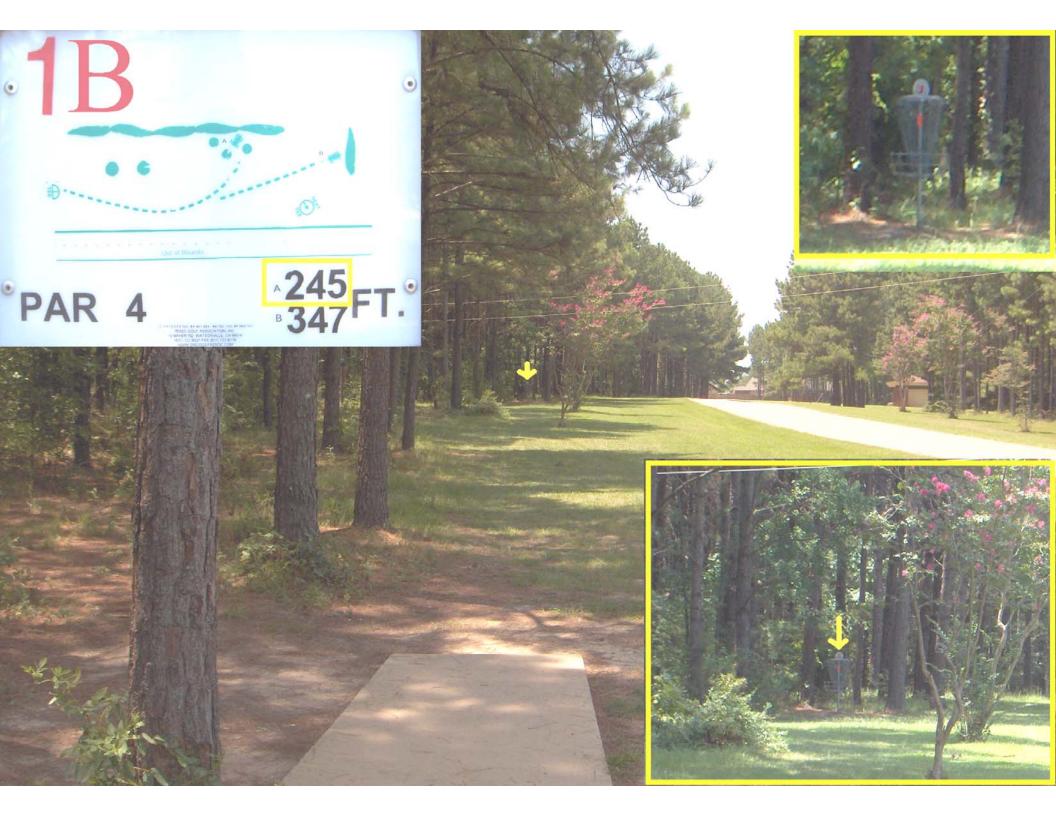

The course hardware starts with all tee boxes of roughened concrete. They are 12 feet long, 5 feet wide in the back, 4 feet wide in the front and flush with the ground. The 18 baskets are DGA Mach V's with Mach III number plates. There are 42 locking sleeves that provide 2 to 3 alternative basket positions for each hole. 43 different disc golf holes can be set up by moving the baskets to the "A", "B" or "C" position sleeves. The sleeves are also flush with the ground, keeping them safe from the frequent mowers. Traditional DGA tee signs are utilized as well as a large bulletin board between tee 1 and 13, a mailbox for score cards, many benches and locking metal trash can holders. The PRV also installed three (3) practice baskets near the disc golf Pro Shop at Timberlake Campground.

The course layout includes 6 to 8 holes throwing in every major direction for a full range of wind challenge. About a third of the holes are fairly wide open but penalty stroke bounded by either fence, road or water. Another third are mixed with trees and open areas but with clearly defined fairways. The last third utilize straight crisp thick pine rows in one way or another. Some of these start or end in the open. The course length range is 5,447 feet to 7,059 feet. This yields average hole lengths between 303 feet and 392 feet. The shortest hole is 221 feet (14A) and the longest is 653 feet (6B). Water lost discs are frequent on holes 11, 17 and 18. The course encourages a full arsenal of pro level shots but can be played leisurely in an hour and a half by a small group with beginner skills.

Pelahatchie Shore Park

| Reservoir Disc Golf Course - Pelahatchie Shore Park - Brandon, MS |     |     |     |     |     |     |     |     |     |      |     |     |     |     | Total | +/- |     |     |     |      |      |     |
|-------------------------------------------------------------------|-----|-----|-----|-----|-----|-----|-----|-----|-----|------|-----|-----|-----|-----|-------|-----|-----|-----|-----|------|------|-----|
| Player Name / Hole No.                                            | 1   | 2   | 3   | 4   | 5   | 6   | 7   | 8   | 9   | T-1  | 10  | 11  | 12  | 13  | 14    | 15  | 16  | 17  | 18  | T-2  |      |     |
| Position / Direction                                              | sw  | NW  | sw  | NW  | E   | E   | sw  | S   | NE  |      | NE  | N   | SW  | SE  | NW    | SE  | E   | NE  | NW  |      |      |     |
| A except 12B                                                      | 235 | 269 | 235 | 268 | 295 | 490 | 350 | 343 | 224 | 2709 | 415 | 245 | 315 | 363 | 221   | 228 | 378 | 235 | 338 | 2738 | 5447 | 303 |
| B except 12A                                                      | 245 | 397 | 272 | 338 | 506 | 653 | 396 | 424 | 268 | 3499 | 538 | 269 | 231 | 416 | 254   | 247 | 437 | 235 | 440 | 3067 | 6566 | 365 |
| C or B except 12A (Max D)                                         | 347 |     | 304 | 356 |     |     | 498 | 525 |     | 3854 |     | 400 |     |     |       |     | 444 |     |     | 3205 | 7059 | 392 |
|                                                                   |     |     |     |     |     |     |     |     |     |      |     |     |     |     |       |     |     |     |     |      |      |     |
|                                                                   |     |     |     |     |     |     |     |     |     |      |     |     |     |     |       |     |     |     |     |      |      |     |
|                                                                   |     |     |     |     |     |     |     |     |     |      |     |     |     |     |       |     |     |     |     |      |      |     |
|                                                                   |     |     |     |     |     |     |     |     |     |      |     |     |     |     |       |     |     |     |     |      |      |     |
|                                                                   |     |     |     |     |     |     |     |     |     |      |     |     |     |     |       |     |     |     |     |      |      |     |
|                                                                   |     |     |     |     |     |     |     |     |     |      |     |     |     |     |       |     |     |     |     |      |      |     |