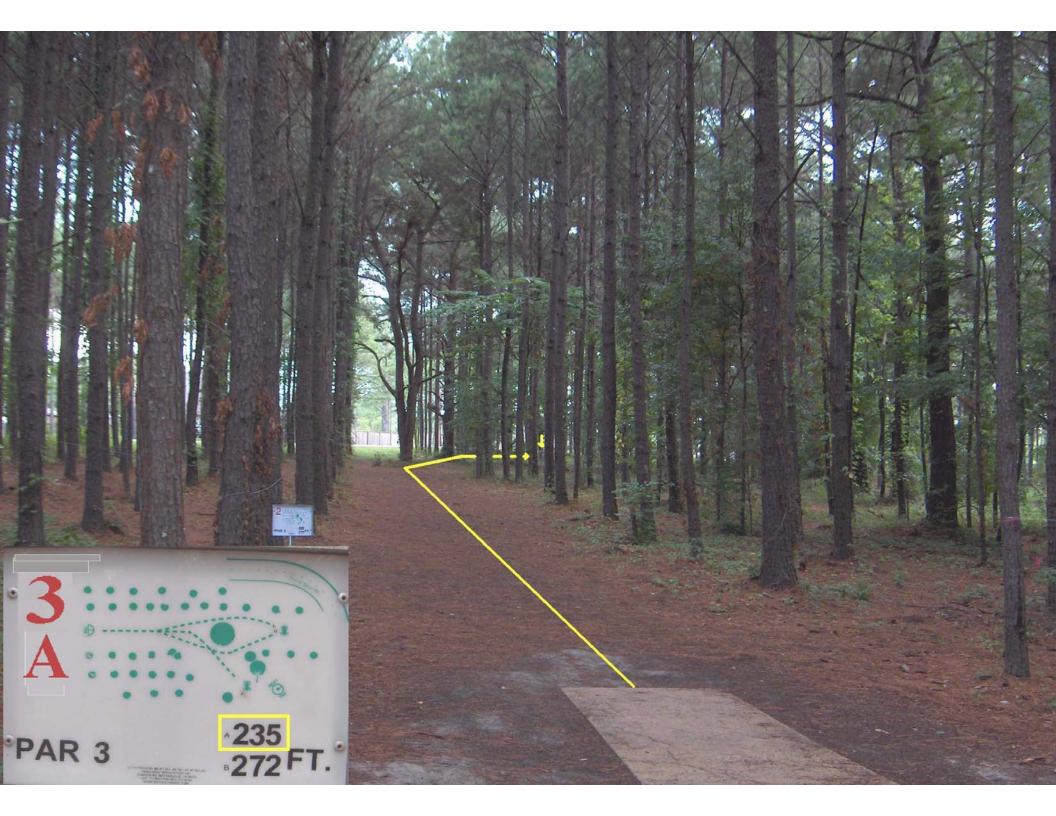

The course hardware starts with all tee boxes of roughened concrete. They are 12 feet long, 5 feet wide in the back, 4 feet wide in the front and flush with the ground. The 18 baskets are DGA Mach V's with Mach III number plates. There are 42 locking sleeves that provide 2 to 3 alternative basket positions for each hole. 43 different disc golf holes can be set up by moving the baskets to the "A", "B" or "C" position sleeves. The sleeves are also flush with the ground, keeping them safe from the frequent mowers. Traditional DGA tee signs are utilized as well as a large bulletin board between tee 1 and 13, a mailbox for score cards, many benches and locking metal trash can holders. The PRV also installed three (3) practice baskets near the disc golf Pro Shop at Timberlake Campground.

The course layout includes 6 to 8 holes throwing in every major direction for a full range of wind challenge. About a third of the holes are fairly wide open but penalty stroke bounded by either fence, road or water. Another third are mixed with trees and open areas but with clearly defined fairways. The last third utilize straight crisp thick pine rows in one way or another. Some of these start or end in the open. The course length range is 5,447 feet to 7,059 feet. This yields average hole lengths between 303 feet and 392 feet. The shortest hole is 221 feet (14A) and the longest is 653 feet (6B). Water lost discs are frequent on holes 11, 17 and 18. The course encourages a full arsenal of pro level shots but can be played leisurely in an hour and a half by a small group with beginner skills.

Pelahatchie Shore Park

| Reservoir Disc Golf Course - Pelahatchie Shore Park - Brandon, MS |     |     |     |     |     |     |     |     |     |      |     |     |     |     | Total | +/- |     |     |     |      |      |     |
|-------------------------------------------------------------------|-----|-----|-----|-----|-----|-----|-----|-----|-----|------|-----|-----|-----|-----|-------|-----|-----|-----|-----|------|------|-----|
| Player Name / Hole No.                                            | 1   | 2   | 3   | 4   | 5   | 6   | 7   | 8   | 9   | T-1  | 10  | 11  | 12  | 13  | 14    | 15  | 16  | 17  | 18  | T-2  |      |     |
| Position / Direction                                              | sw  | NW  | sw  | NW  | E   | E   | sw  | S   | NE  |      | NE  | N   | SW  | SE  | NW    | SE  | E   | NE  | NW  |      |      |     |
| A except 12B                                                      | 235 | 269 | 235 | 268 | 295 | 490 | 350 | 343 | 224 | 2709 | 415 | 245 | 315 | 363 | 221   | 228 | 378 | 235 | 338 | 2738 | 5447 | 303 |
| B except 12A                                                      | 245 | 397 | 272 | 338 | 506 | 653 | 396 | 424 | 268 | 3499 | 538 | 269 | 231 | 416 | 254   | 247 | 437 | 235 | 440 | 3067 | 6566 | 365 |
| C or B except 12A (Max D)                                         | 347 |     | 304 | 356 |     |     | 498 | 525 |     | 3854 |     | 400 |     |     |       |     | 444 |     |     | 3205 | 7059 | 392 |
|                                                                   |     |     |     |     |     |     |     |     |     |      |     |     |     |     |       |     |     |     |     |      |      |     |
|                                                                   |     |     |     |     |     |     |     |     |     |      |     |     |     |     |       |     |     |     |     |      |      |     |
|                                                                   |     |     |     |     |     |     |     |     |     |      |     |     |     |     |       |     |     |     |     |      |      |     |
|                                                                   |     |     |     |     |     |     |     |     |     |      |     |     |     |     |       |     |     |     |     |      |      |     |
|                                                                   |     |     |     |     |     |     |     |     |     |      |     |     |     |     |       |     |     |     |     |      |      |     |
|                                                                   |     |     |     |     |     |     |     |     |     |      |     |     |     |     |       |     |     |     |     |      |      |     |