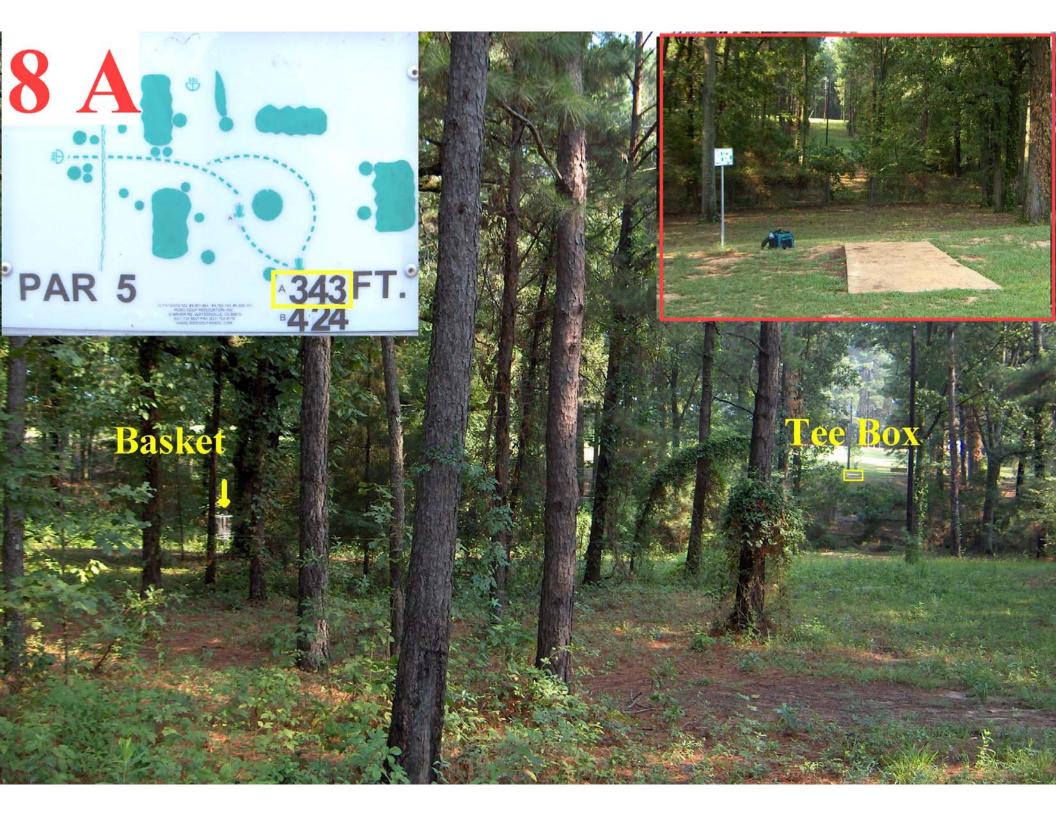

The course hardware starts with all tee boxes of roughened concrete. They are 12 feet long, 5 feet wide in the back, 4 feet wide in the front and flush with the ground. The 18 baskets are DGA Mach V's with Mach III number plates. There are 42 locking sleeves that provide 2 to 3 alternative basket positions for each hole. 43 different disc golf holes can be set up by moving the baskets to the "A", "B" or "C" position sleeves. The sleeves are also flush with the ground, keeping them safe from the frequent mowers. Traditional DGA tee signs are utilized as well as a large bulletin board between tee 1 and 13, a mailbox for score cards, many benches and locking metal trash can holders. The PRV also installed three (3) practice baskets near the disc golf Pro Shop at Timberlake Campground.

The course layout includes 6 to 8 holes throwing in every major direction for a full range of wind challenge. About a third of the holes are fairly wide open but penalty stroke bounded by either fence, road or water. Another third are mixed with trees and open areas but with clearly defined fairways. The last third utilize straight crisp thick pine rows in one way or another. Some of these start or end in the open. The course length range is 5,447 feet to 7,059 feet. This yields average hole lengths between 303 feet and 392 feet. The shortest hole is 221 feet (14A) and the longest is 653 feet (6B). Water lost discs are frequent on holes 11, 17 and 18. The course encourages a full arsenal of pro level shots but can be played leisurely in an hour and a half by a small group with beginner skills.