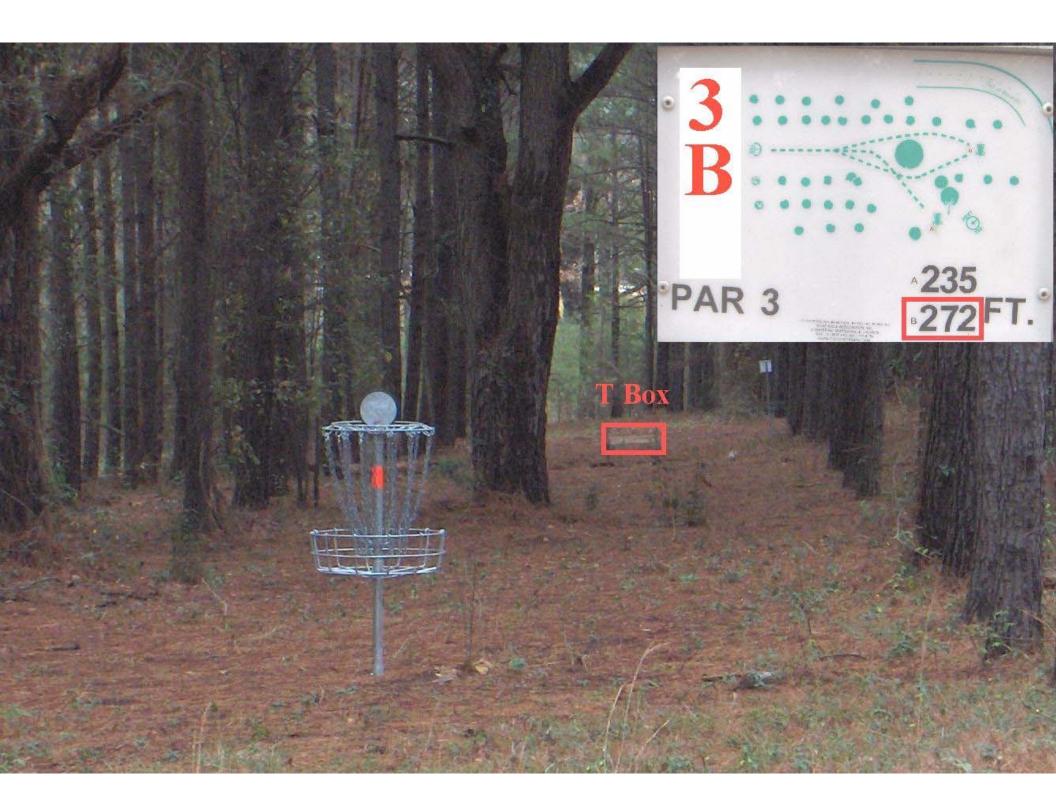

The course hardware starts with all tee boxes of roughened concrete. They are 12 feet long, 5 feet wide in the back, 4 feet wide in the front and flush with the ground. The 18 baskets are DGA Mach V's with Mach III number plates. There are 42 locking sleeves that provide 2 to 3 alternative basket positions for each hole. 43 different disc golf holes can be set up by moving the baskets to the "A", "B" or "C" position sleeves. The sleeves are also flush with the ground, keeping them safe from the frequent mowers. Traditional DGA tee signs are utilized as well as a large bulletin board between tee 1 and 13, a mailbox for score cards, many benches and locking metal trash can holders. The PRV also installed three (3) practice baskets near the disc golf Pro Shop at Timberlake Campground.

The course layout includes 6 to 8 holes throwing in every major direction for a full range of wind challenge. About a third of the holes are fairly wide open but penalty stroke bounded by either fence, road or water. Another third are mixed with trees and open areas but with clearly defined fairways. The last third utilize straight crisp thick pine rows in one way or another. Some of these start or end in the open. The course length range is 5,447 feet to 7,059 feet. This yields average hole lengths between 303 feet and 392 feet. The shortest hole is 221 feet (14A) and the longest is 653 feet (6B). Water lost discs are frequent on holes 11, 17 and 18. The course encourages a full arsenal of pro level shots but can be played leisurely in an hour and a half by a small group with beginner skills.

Pelahatchie Shore Park

| Reservoir Disc Golf Course - Pelahatchie Shore Park - Brandon, MS |     |     |     |     |     |     |     |     |     |      |     |     |     |     | Total | +/- |     |     |     |      |      |     |
|-------------------------------------------------------------------|-----|-----|-----|-----|-----|-----|-----|-----|-----|------|-----|-----|-----|-----|-------|-----|-----|-----|-----|------|------|-----|
| Player Name / Hole No.                                            | 1   | 2   | 3   | 4   | 5   | 6   | 7   | 8   | 9   | T-1  | 10  | 11  | 12  | 13  | 14    | 15  | 16  | 17  | 18  | T-2  |      |     |
| Position / Direction                                              | sw  | NW  | sw  | NW  | E   | E   | sw  | S   | NE  |      | NE  | N   | SW  | SE  | NW    | SE  | E   | NE  | NW  |      |      |     |
| A except 12B                                                      | 235 | 269 | 235 | 268 | 295 | 490 | 350 | 343 | 224 | 2709 | 415 | 245 | 315 | 363 | 221   | 228 | 378 | 235 | 338 | 2738 | 5447 | 303 |
| B except 12A                                                      | 245 | 397 | 272 | 338 | 506 | 653 | 396 | 424 | 268 | 3499 | 538 | 269 | 231 | 416 | 254   | 247 | 437 | 235 | 440 | 3067 | 6566 | 365 |
| C or B except 12A (Max D)                                         | 347 |     | 304 | 356 |     |     | 498 | 525 |     | 3854 |     | 400 |     |     |       |     | 444 |     |     | 3205 | 7059 | 392 |
|                                                                   |     |     |     |     |     |     |     |     |     |      |     |     |     |     |       |     |     |     |     |      |      |     |
|                                                                   |     |     |     |     |     |     |     |     |     |      |     |     |     |     |       |     |     |     |     |      |      |     |
|                                                                   |     |     |     |     |     |     |     |     |     |      |     |     |     |     |       |     |     |     |     |      |      |     |
|                                                                   |     |     |     |     |     |     |     |     |     |      |     |     |     |     |       |     |     |     |     |      |      |     |
|                                                                   |     |     |     |     |     |     |     |     |     |      |     |     |     |     |       |     |     |     |     |      |      |     |
|                                                                   |     |     |     |     |     |     |     |     |     |      |     |     |     |     |       |     |     |     |     |      |      |     |