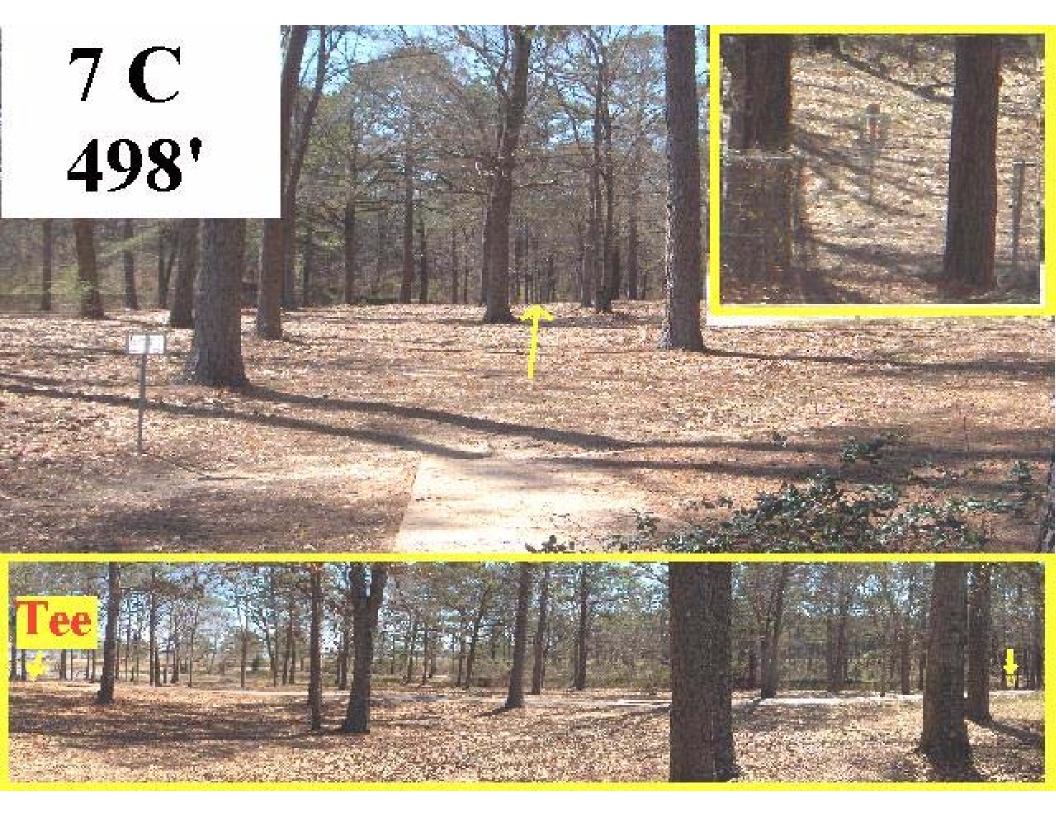

The course hardware starts with all tee boxes of roughened concrete. They are 12 feet long, 5 feet wide in the back, 4 feet wide in the front and flush with the ground. The 18 baskets are DGA Mach V's with Mach III number plates. There are 42 locking sleeves that provide 2 to 3 alternative basket positions for each hole. 43 different disc golf holes can be set up by moving the baskets to the "A", "B" or "C" position sleeves. The sleeves are also flush with the ground, keeping them safe from the frequent mowers. Traditional DGA tee signs are utilized as well as a large bulletin board between tee 1 and 13, a mailbox for score cards, many benches and locking metal trash can holders. The PRV also installed three (3) practice baskets near the disc golf Pro Shop at Timberlake Campground.

The course layout includes 6 to 8 holes throwing in every major direction for a full range of wind challenge. About a third of the holes are fairly wide open but penalty stroke bounded by either fence, road or water. Another third are mixed with trees and open areas but with clearly defined fairways. The last third utilize straight crisp thick pine rows in one way or another. Some of these start or end in the open. The course length range is 5,447 feet to 7,059 feet. This yields average hole lengths between 303 feet and 392 feet. The shortest hole is 221 feet (14A) and the longest is 653 feet (6B). Water lost discs are frequent on holes 11, 17 and 18. The course encourages a full arsenal of pro level shots but can be played leisurely in an hour and a half by a small group with beginner skills.