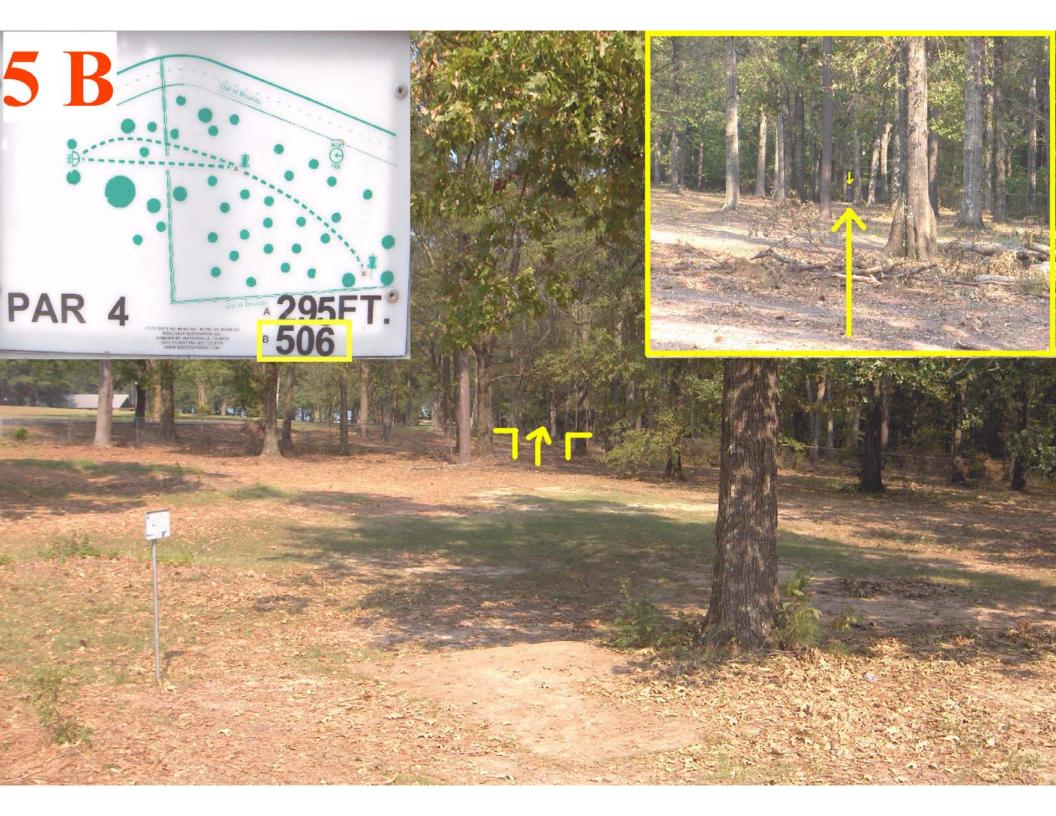

The course hardware starts with all tee boxes of roughened concrete. They are 12 feet long, 5 feet wide in the back, 4 feet wide in the front and flush with the ground. The 18 baskets are DGA Mach V's with Mach III number plates. There are 42 locking sleeves that provide 2 to 3 alternative basket positions for each hole. 43 different disc golf holes can be set up by moving the baskets to the "A", "B" or "C" position sleeves. The sleeves are also flush with the ground, keeping them safe from the frequent mowers. Traditional DGA tee signs are utilized as well as a large bulletin board between tee 1 and 13, a mailbox for score cards, many benches and locking metal trash can holders. The PRV also installed three (3) practice baskets near the disc golf Pro Shop at Timberlake Campground.

The course layout includes 6 to 8 holes throwing in every major direction for a full range of wind challenge. About a third of the holes are fairly wide open but penalty stroke bounded by either fence, road or water. Another third are mixed with trees and open areas but with clearly defined fairways. The last third utilize straight crisp thick pine rows in one way or another. Some of these start or end in the open. The course length range is 5,447 feet to 7,059 feet. This yields average hole lengths between 303 feet and 392 feet. The shortest hole is 221 feet (14A) and the longest is 653 feet (6B). Water lost discs are frequent on holes 11, 17 and 18. The course encourages a full arsenal of pro level shots but can be played leisurely in an hour and a half by a small group with beginner skills.

Pelahatchie Shore Park

| Reservoir Disc Golf Course - Pelahatchie Shore Park - Brandon, MS |     |     |     |     |     |     |     |     |     |      |     |     |     |     | Total | +/- |     |     |     |      |      |     |
|-------------------------------------------------------------------|-----|-----|-----|-----|-----|-----|-----|-----|-----|------|-----|-----|-----|-----|-------|-----|-----|-----|-----|------|------|-----|
| Player Name / Hole No.                                            | 1   | 2   | 3   | 4   | 5   | 6   | 7   | 8   | 9   | T-1  | 10  | 11  | 12  | 13  | 14    | 15  | 16  | 17  | 18  | T-2  |      |     |
| Position / Direction                                              | sw  | NW  | sw  | NW  | E   | E   | sw  | S   | NE  |      | NE  | N   | SW  | SE  | NW    | SE  | E   | NE  | NW  |      |      |     |
| A except 12B                                                      | 235 | 269 | 235 | 268 | 295 | 490 | 350 | 343 | 224 | 2709 | 415 | 245 | 315 | 363 | 221   | 228 | 378 | 235 | 338 | 2738 | 5447 | 303 |
| B except 12A                                                      | 245 | 397 | 272 | 338 | 506 | 653 | 396 | 424 | 268 | 3499 | 538 | 269 | 231 | 416 | 254   | 247 | 437 | 235 | 440 | 3067 | 6566 | 365 |
| C or B except 12A (Max D)                                         | 347 |     | 304 | 356 |     |     | 498 | 525 |     | 3854 |     | 400 |     |     |       |     | 444 |     |     | 3205 | 7059 | 392 |
|                                                                   |     |     |     |     |     |     |     |     |     |      |     |     |     |     |       |     |     |     |     |      |      |     |
|                                                                   |     |     |     |     |     |     |     |     |     |      |     |     |     |     |       |     |     |     |     |      |      |     |
|                                                                   |     |     |     |     |     |     |     |     |     |      |     |     |     |     |       |     |     |     |     |      |      |     |
|                                                                   |     |     |     |     |     |     |     |     |     |      |     |     |     |     |       |     |     |     |     |      |      |     |
|                                                                   |     |     |     |     |     |     |     |     |     |      |     |     |     |     |       |     |     |     |     |      |      |     |
|                                                                   |     |     |     |     |     |     |     |     |     |      |     |     |     |     |       |     |     |     |     |      |      |     |