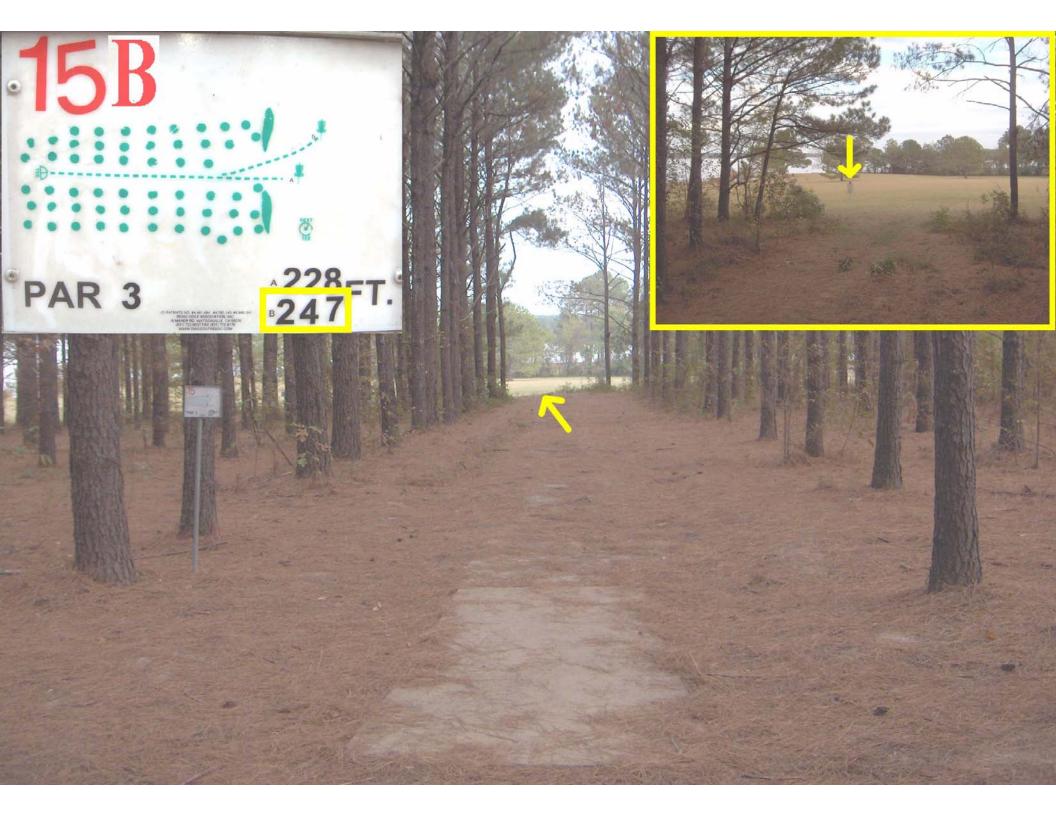

Pelahatchie Shore Park

| Reservoir Disc Golf Course - Pelahatchie Shore Park - Brandon, MS |     |     |     |     |     |     |     |     |     |      |     |     |     |     | Total | +/- |     |     |     |      |      |     |
|-------------------------------------------------------------------|-----|-----|-----|-----|-----|-----|-----|-----|-----|------|-----|-----|-----|-----|-------|-----|-----|-----|-----|------|------|-----|
| Player Name / Hole No.                                            | 1   | 2   | 3   | 4   | 5   | 6   | 7   | 8   | 9   | T-1  | 10  | 11  | 12  | 13  | 14    | 15  | 16  | 17  | 18  | T-2  |      |     |
| Position / Direction                                              | sw  | NW  | sw  | NW  | E   | E   | sw  | S   | NE  |      | NE  | N   | SW  | SE  | NW    | SE  | E   | NE  | NW  |      |      |     |
| A except 12B                                                      | 235 | 269 | 235 | 268 | 295 | 490 | 350 | 343 | 224 | 2709 | 415 | 245 | 315 | 363 | 221   | 228 | 378 | 235 | 338 | 2738 | 5447 | 303 |
| B except 12A                                                      | 245 | 397 | 272 | 338 | 506 | 653 | 396 | 424 | 268 | 3499 | 538 | 269 | 231 | 416 | 254   | 247 | 437 | 235 | 440 | 3067 | 6566 | 365 |
| C or B except 12A (Max D)                                         | 347 |     | 304 | 356 |     |     | 498 | 525 |     | 3854 |     | 400 |     |     |       |     | 444 |     |     | 3205 | 7059 | 392 |
|                                                                   |     |     |     |     |     |     |     |     |     |      |     |     |     |     |       |     |     |     |     |      |      |     |
|                                                                   |     |     |     |     |     |     |     |     |     |      |     |     |     |     |       |     |     |     |     |      |      |     |
|                                                                   |     |     |     |     |     |     |     |     |     |      |     |     |     |     |       |     |     |     |     |      |      |     |
|                                                                   |     |     |     |     |     |     |     |     |     |      |     |     |     |     |       |     |     |     |     |      |      |     |
|                                                                   |     |     |     |     |     |     |     |     |     |      |     |     |     |     |       |     |     |     |     |      |      |     |
|                                                                   |     |     |     |     |     |     |     |     |     |      |     |     |     |     |       |     |     |     |     |      |      |     |