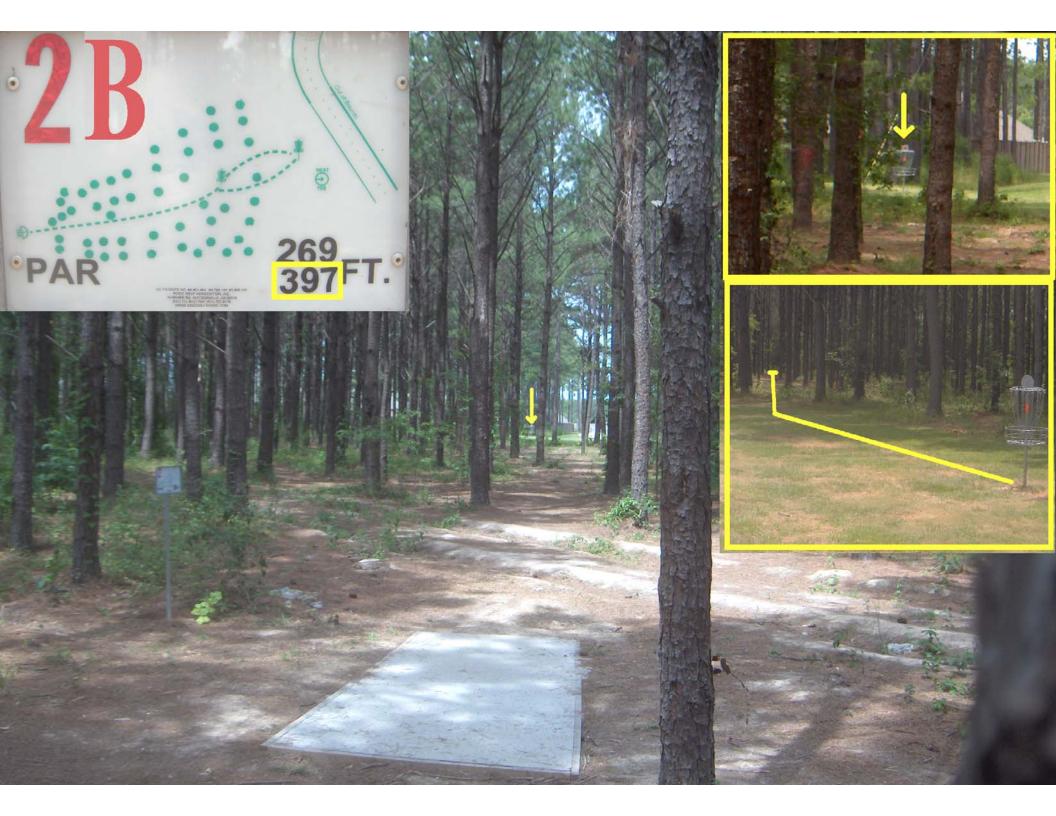

The course hardware starts with all tee boxes of roughened concrete. They are 12 feet long, 5 feet wide in the back, 4 feet wide in the front and flush with the ground. The 18 baskets are DGA Mach V's with Mach III number plates. There are 42 locking sleeves that provide 2 to 3 alternative basket positions for each hole. 43 different disc golf holes can be set up by moving the baskets to the "A", "B" or "C" position sleeves. The sleeves are also flush with the ground, keeping them safe from the frequent mowers. Traditional DGA tee signs are utilized as well as a large bulletin board between tee 1 and 13, a mailbox for score cards, many benches and locking metal trash can holders. The PRV also installed three (3) practice baskets near the disc golf Pro Shop at Timberlake Campground.

The course layout includes 6 to 8 holes throwing in every major direction for a full range of wind challenge. About a third of the holes are fairly wide open but penalty stroke bounded by either fence, road or water. Another third are mixed with trees and open areas but with clearly defined fairways. The last third utilize straight crisp thick pine rows in one way or another. Some of these start or end in the open. The course length range is 5,447 feet to 7,059 feet. This yields average hole lengths between 303 feet and 392 feet. The shortest hole is 221 feet (14A) and the longest is 653 feet (6B). Water lost discs are frequent on holes 11, 17 and 18. The course encourages a full arsenal of pro level shots but can be played leisurely in an hour and a half by a small group with beginner skills.

Pelahatchie Shore Park

| Reservoir Disc Golf Course - Pelahatchie Shore Park - Brandon, MS |     |     |     |     |     |     |     |     |     |      |     |     |     |     | Total | +/- |     |     |     |      |      |     |
|-------------------------------------------------------------------|-----|-----|-----|-----|-----|-----|-----|-----|-----|------|-----|-----|-----|-----|-------|-----|-----|-----|-----|------|------|-----|
| Player Name / Hole No.                                            | 1   | 2   | 3   | 4   | 5   | 6   | 7   | 8   | 9   | T-1  | 10  | 11  | 12  | 13  | 14    | 15  | 16  | 17  | 18  | T-2  |      |     |
| Position / Direction                                              | sw  | NW  | sw  | NW  | E   | E   | sw  | S   | NE  |      | NE  | N   | SW  | SE  | NW    | SE  | E   | NE  | NW  |      |      |     |
| A except 12B                                                      | 235 | 269 | 235 | 268 | 295 | 490 | 350 | 343 | 224 | 2709 | 415 | 245 | 315 | 363 | 221   | 228 | 378 | 235 | 338 | 2738 | 5447 | 303 |
| B except 12A                                                      | 245 | 397 | 272 | 338 | 506 | 653 | 396 | 424 | 268 | 3499 | 538 | 269 | 231 | 416 | 254   | 247 | 437 | 235 | 440 | 3067 | 6566 | 365 |
| C or B except 12A (Max D)                                         | 347 |     | 304 | 356 |     |     | 498 | 525 |     | 3854 |     | 400 |     |     |       |     | 444 |     |     | 3205 | 7059 | 392 |
|                                                                   |     |     |     |     |     |     |     |     |     |      |     |     |     |     |       |     |     |     |     |      |      |     |
|                                                                   |     |     |     |     |     |     |     |     |     |      |     |     |     |     |       |     |     |     |     |      |      |     |
|                                                                   |     |     |     |     |     |     |     |     |     |      |     |     |     |     |       |     |     |     |     |      |      |     |
|                                                                   |     |     |     |     |     |     |     |     |     |      |     |     |     |     |       |     |     |     |     |      |      |     |
|                                                                   |     |     |     |     |     |     |     |     |     |      |     |     |     |     |       |     |     |     |     |      |      |     |
|                                                                   |     |     |     |     |     |     |     |     |     |      |     |     |     |     |       |     |     |     |     |      |      |     |