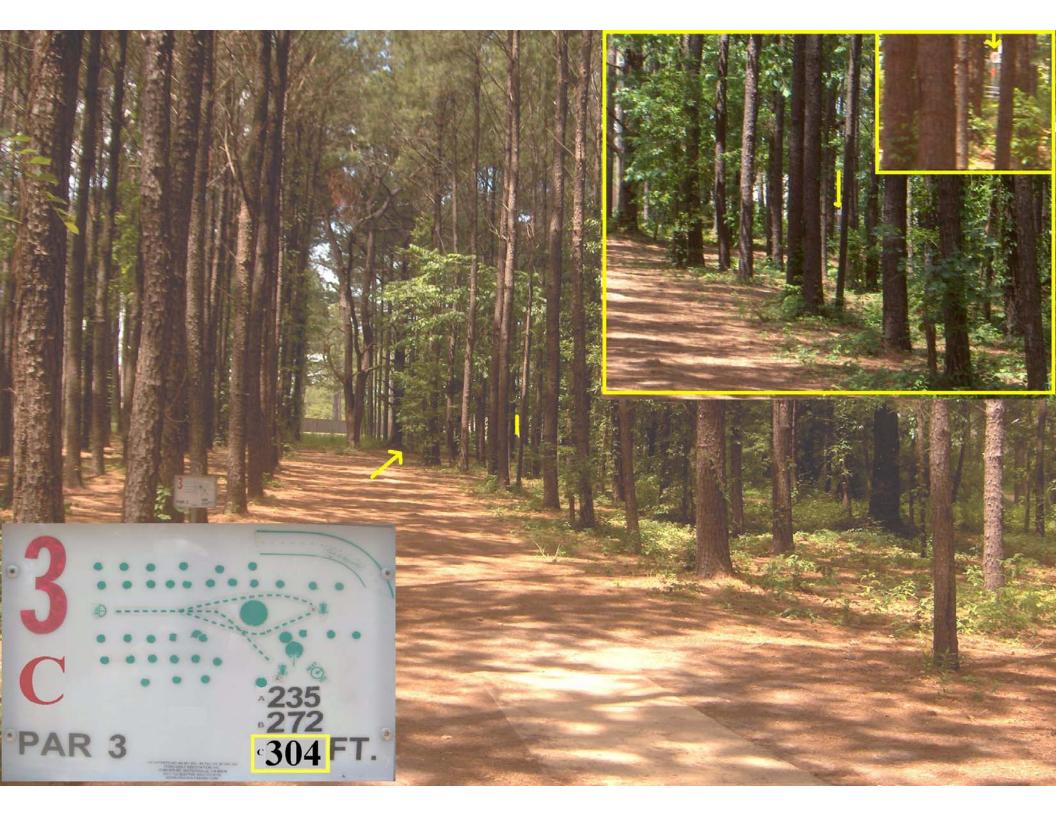

The course hardware starts with all tee boxes of roughened concrete. They are 12 feet long, 5 feet wide in the back, 4 feet wide in the front and flush with the ground. The 18 baskets are DGA Mach V's with Mach III number plates. There are 42 locking sleeves that provide 2 to 3 alternative basket positions for each hole. 43 different disc golf holes can be set up by moving the baskets to the "A", "B" or "C" position sleeves. The sleeves are also flush with the ground, keeping them safe from the frequent mowers. Traditional DGA tee signs are utilized as well as a large bulletin board between tee 1 and 13, a mailbox for score cards, many benches and locking metal trash can holders. The PRV also installed three (3) practice baskets near the disc golf Pro Shop at Timberlake Campground.

The course layout includes 6 to 8 holes throwing in every major direction for a full range of wind challenge. About a third of the holes are fairly wide open but penalty stroke bounded by either fence, road or water. Another third are mixed with trees and open areas but with clearly defined fairways. The last third utilize straight crisp thick pine rows in one way or another. Some of these start or end in the open. The course length range is 5,447 feet to 7,059 feet. This yields average hole lengths between 303 feet and 392 feet. The shortest hole is 221 feet (14A) and the longest is 653 feet (6B). Water lost discs are frequent on holes 11, 17 and 18. The course encourages a full arsenal of pro level shots but can be played leisurely in an hour and a half by a small group with beginner skills.

Pelahatchie Shore Park

| Reservoir Disc Golf Course - Pelahatchie Shore Park - Brandon, MS |     |     |     |     |     |     |     |     |     |      |     |     |     |     | Total | +/- |     |     |     |      |      |     |
|-------------------------------------------------------------------|-----|-----|-----|-----|-----|-----|-----|-----|-----|------|-----|-----|-----|-----|-------|-----|-----|-----|-----|------|------|-----|
| Player Name / Hole No.                                            | 1   | 2   | 3   | 4   | 5   | 6   | 7   | 8   | 9   | T-1  | 10  | 11  | 12  | 13  | 14    | 15  | 16  | 17  | 18  | T-2  |      |     |
| Position / Direction                                              | sw  | NW  | sw  | NW  | E   | E   | sw  | S   | NE  |      | NE  | N   | SW  | SE  | NW    | SE  | E   | NE  | NW  |      |      |     |
| A except 12B                                                      | 235 | 269 | 235 | 268 | 295 | 490 | 350 | 343 | 224 | 2709 | 415 | 245 | 315 | 363 | 221   | 228 | 378 | 235 | 338 | 2738 | 5447 | 303 |
| B except 12A                                                      | 245 | 397 | 272 | 338 | 506 | 653 | 396 | 424 | 268 | 3499 | 538 | 269 | 231 | 416 | 254   | 247 | 437 | 235 | 440 | 3067 | 6566 | 365 |
| C or B except 12A (Max D)                                         | 347 |     | 304 | 356 |     |     | 498 | 525 |     | 3854 |     | 400 |     |     |       |     | 444 |     |     | 3205 | 7059 | 392 |
|                                                                   |     |     |     |     |     |     |     |     |     |      |     |     |     |     |       |     |     |     |     |      |      |     |
|                                                                   |     |     |     |     |     |     |     |     |     |      |     |     |     |     |       |     |     |     |     |      |      |     |
|                                                                   |     |     |     |     |     |     |     |     |     |      |     |     |     |     |       |     |     |     |     |      |      |     |
|                                                                   |     |     |     |     |     |     |     |     |     |      |     |     |     |     |       |     |     |     |     |      |      |     |
|                                                                   |     |     |     |     |     |     |     |     |     |      |     |     |     |     |       |     |     |     |     |      |      |     |
|                                                                   |     |     |     |     |     |     |     |     |     |      |     |     |     |     |       |     |     |     |     |      |      |     |