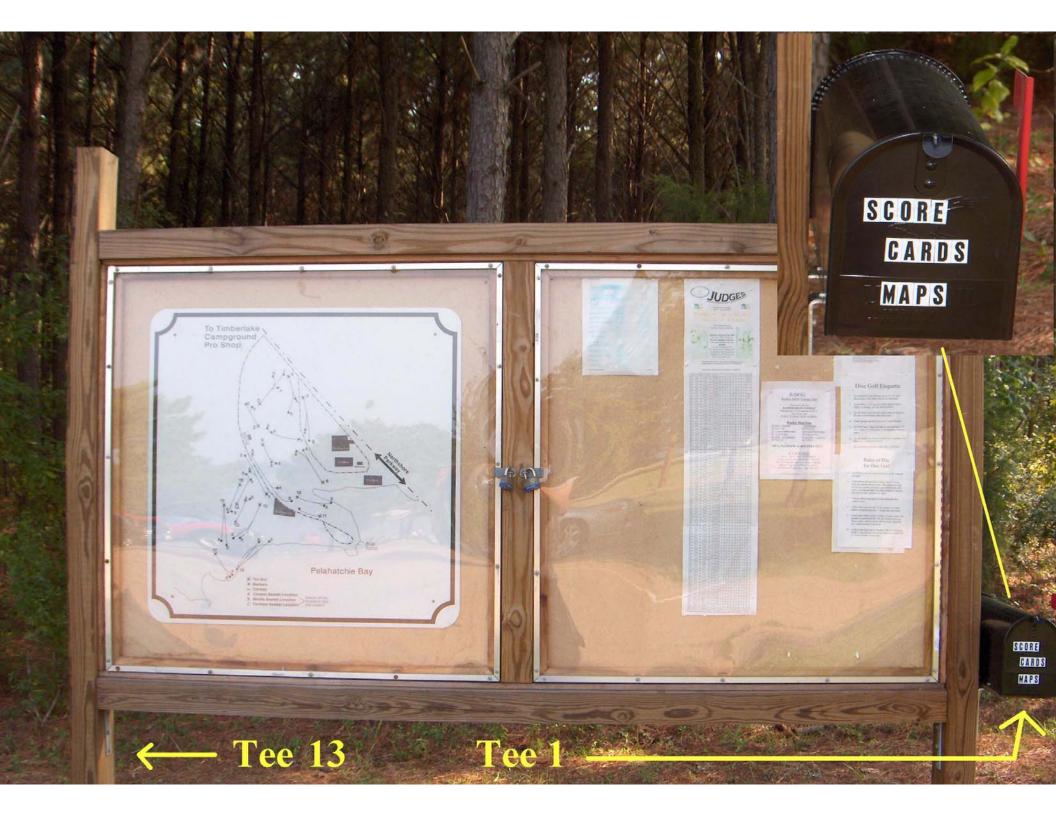

The course hardware starts with all tee boxes of roughened concrete. They are 12 feet long, 5 feet wide in the back, 4 feet wide in the front and flush with the ground. The 18 baskets are DGA Mach V's with Mach III number plates. There are 42 locking sleeves that provide 2 to 3 alternative basket positions for each hole. 43 different disc golf holes can be set up by moving the baskets to the "A", "B" or "C" position sleeves. The sleeves are also flush with the ground, keeping them safe from the frequent mowers. Traditional DGA tee signs are utilized as well as a large bulletin board between tee 1 and 13, a mailbox for score cards, many benches and locking metal trash can holders. The PRV also installed three (3) practice baskets near the disc golf Pro Shop at Timberlake Campground.