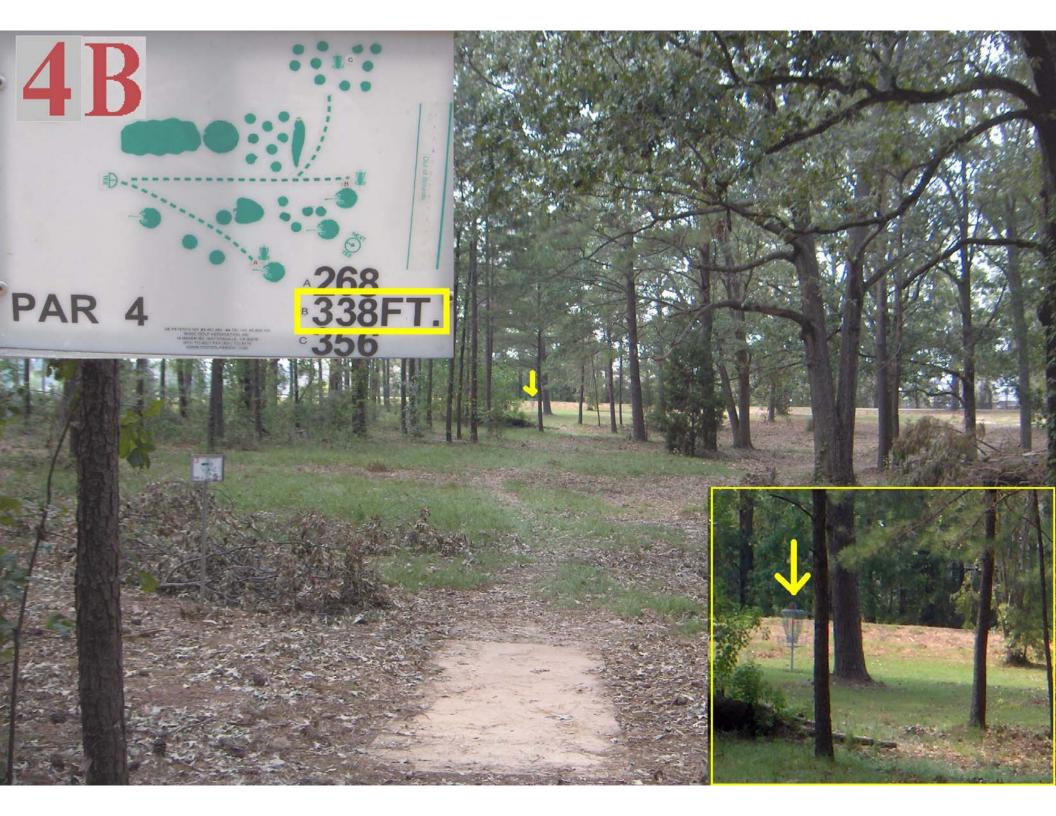

The course hardware starts with all tee boxes of roughened concrete. They are 12 feet long, 5 feet wide in the back, 4 feet wide in the front and flush with the ground. The 18 baskets are DGA Mach V's with Mach III number plates. There are 42 locking sleeves that provide 2 to 3 alternative basket positions for each hole. 43 different disc golf holes can be set up by moving the baskets to the "A", "B" or "C" position sleeves. The sleeves are also flush with the ground, keeping them safe from the frequent mowers. Traditional DGA tee signs are utilized as well as a large bulletin board between tee 1 and 13, a mailbox for score cards, many benches and locking metal trash can holders. The PRV also installed three (3) practice baskets near the disc golf Pro Shop at Timberlake Campground.

The course layout includes 6 to 8 holes throwing in every major direction for a full range of wind challenge. About a third of the holes are fairly wide open but penalty stroke bounded by either fence, road or water. Another third are mixed with trees and open areas but with clearly defined fairways. The last third utilize straight crisp thick pine rows in one way or another. Some of these start or end in the open. The course length range is 5,447 feet to 7,059 feet. This yields average hole lengths between 303 feet and 392 feet. The shortest hole is 221 feet (14A) and the longest is 653 feet (6B). Water lost discs are frequent on holes 11, 17 and 18. The course encourages a full arsenal of pro level shots but can be played leisurely in an hour and a half by a small group with beginner skills.

Pelahatchie Shore Park

| Reservoir Disc Golf Course - Pelahatchie Shore Park - Brandon, MS |     |     |     |     |     |     |     |     |     |      |     |     |     |     | Total | +/- |     |     |     |      |      |     |
|-------------------------------------------------------------------|-----|-----|-----|-----|-----|-----|-----|-----|-----|------|-----|-----|-----|-----|-------|-----|-----|-----|-----|------|------|-----|
| Player Name / Hole No.                                            | 1   | 2   | 3   | 4   | 5   | 6   | 7   | 8   | 9   | T-1  | 10  | 11  | 12  | 13  | 14    | 15  | 16  | 17  | 18  | T-2  |      |     |
| Position / Direction                                              | sw  | NW  | sw  | NW  | E   | E   | sw  | S   | NE  |      | NE  | N   | SW  | SE  | NW    | SE  | E   | NE  | NW  |      |      |     |
| A except 12B                                                      | 235 | 269 | 235 | 268 | 295 | 490 | 350 | 343 | 224 | 2709 | 415 | 245 | 315 | 363 | 221   | 228 | 378 | 235 | 338 | 2738 | 5447 | 303 |
| B except 12A                                                      | 245 | 397 | 272 | 338 | 506 | 653 | 396 | 424 | 268 | 3499 | 538 | 269 | 231 | 416 | 254   | 247 | 437 | 235 | 440 | 3067 | 6566 | 365 |
| C or B except 12A (Max D)                                         | 347 |     | 304 | 356 |     |     | 498 | 525 |     | 3854 |     | 400 |     |     |       |     | 444 |     |     | 3205 | 7059 | 392 |
|                                                                   |     |     |     |     |     |     |     |     |     |      |     |     |     |     |       |     |     |     |     |      |      |     |
|                                                                   |     |     |     |     |     |     |     |     |     |      |     |     |     |     |       |     |     |     |     |      |      |     |
|                                                                   |     |     |     |     |     |     |     |     |     |      |     |     |     |     |       |     |     |     |     |      |      |     |
|                                                                   |     |     |     |     |     |     |     |     |     |      |     |     |     |     |       |     |     |     |     |      |      |     |
|                                                                   |     |     |     |     |     |     |     |     |     |      |     |     |     |     |       |     |     |     |     |      |      |     |
|                                                                   |     |     |     |     |     |     |     |     |     |      |     |     |     |     |       |     |     |     |     |      |      |     |