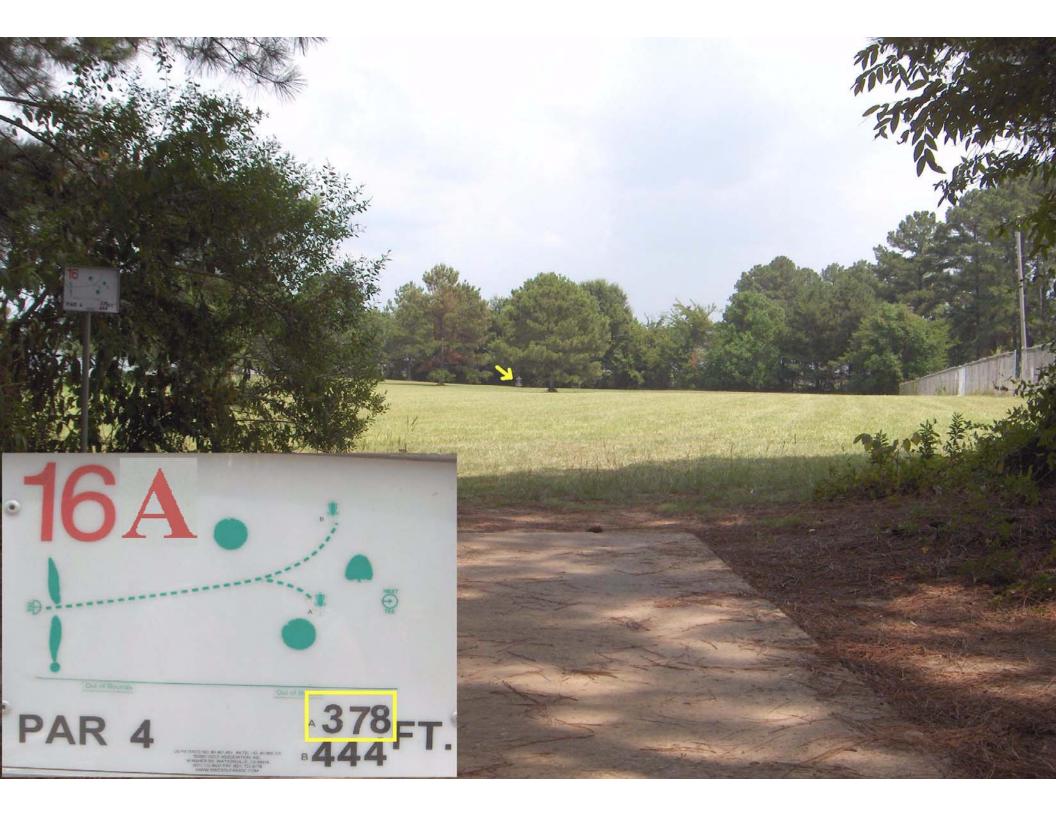

Pelahatchie Shore Park

| Reservoir Disc Golf Course - Pelahatchie Shore Park - Brandon, MS |     |     |     |     |     |     |     |     |     |      |     |     |     |     | Total | +/- |     |     |     |      |      |     |
|-------------------------------------------------------------------|-----|-----|-----|-----|-----|-----|-----|-----|-----|------|-----|-----|-----|-----|-------|-----|-----|-----|-----|------|------|-----|
| Player Name / Hole No.                                            | 1   | 2   | 3   | 4   | 5   | 6   | 7   | 8   | 9   | T-1  | 10  | 11  | 12  | 13  | 14    | 15  | 16  | 17  | 18  | T-2  |      |     |
| Position / Direction                                              | sw  | NW  | sw  | NW  | E   | E   | sw  | S   | NE  |      | NE  | N   | SW  | SE  | NW    | SE  | E   | NE  | NW  |      |      |     |
| A except 12B                                                      | 235 | 269 | 235 | 268 | 295 | 490 | 350 | 343 | 224 | 2709 | 415 | 245 | 315 | 363 | 221   | 228 | 378 | 235 | 338 | 2738 | 5447 | 303 |
| B except 12A                                                      | 245 | 397 | 272 | 338 | 506 | 653 | 396 | 424 | 268 | 3499 | 538 | 269 | 231 | 416 | 254   | 247 | 437 | 235 | 440 | 3067 | 6566 | 365 |
| C or B except 12A (Max D)                                         | 347 |     | 304 | 356 |     |     | 498 | 525 |     | 3854 |     | 400 |     |     |       |     | 444 |     |     | 3205 | 7059 | 392 |
|                                                                   |     |     |     |     |     |     |     |     |     |      |     |     |     |     |       |     |     |     |     |      |      |     |
|                                                                   |     |     |     |     |     |     |     |     |     |      |     |     |     |     |       |     |     |     |     |      |      |     |
|                                                                   |     |     |     |     |     |     |     |     |     |      |     |     |     |     |       |     |     |     |     |      |      |     |
|                                                                   |     |     |     |     |     |     |     |     |     |      |     |     |     |     |       |     |     |     |     |      |      |     |
|                                                                   |     |     |     |     |     |     |     |     |     |      |     |     |     |     |       |     |     |     |     |      |      |     |
|                                                                   |     |     |     |     |     |     |     |     |     |      |     |     |     |     |       |     |     |     |     |      |      |     |