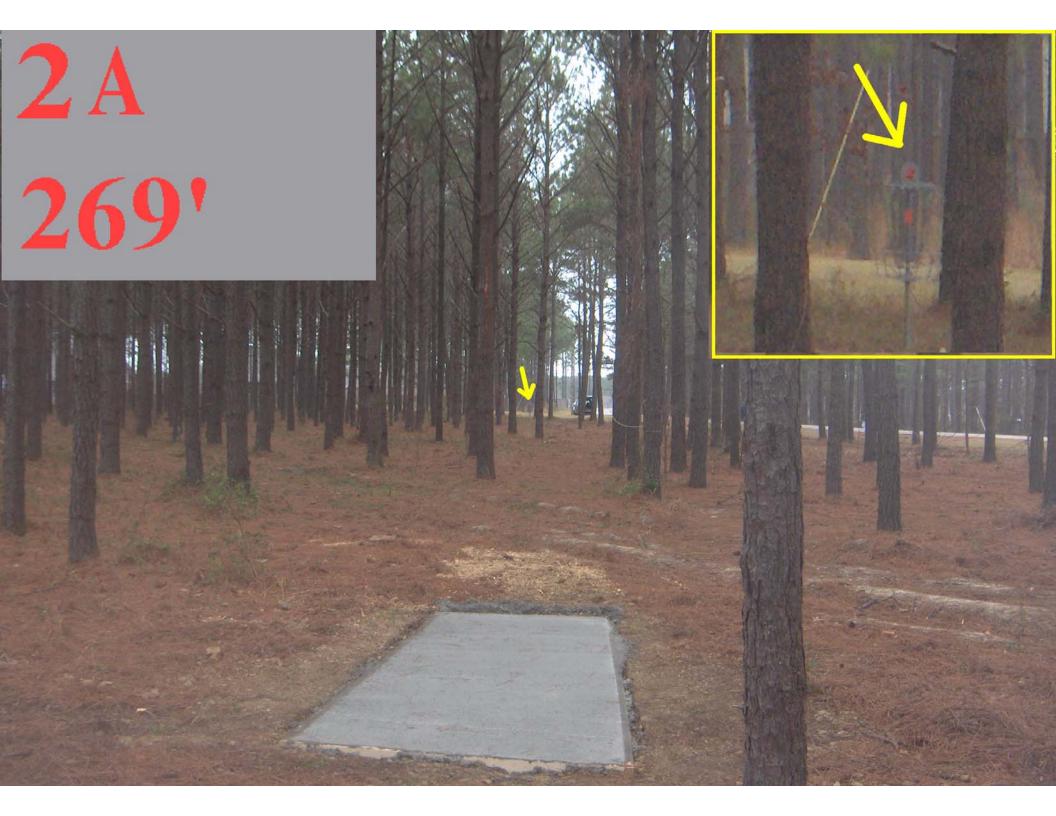

The course hardware starts with all tee boxes of roughened concrete. They are 12 feet long, 5 feet wide in the back, 4 feet wide in the front and flush with the ground. The 18 baskets are DGA Mach V's with Mach III number plates. There are 42 locking sleeves that provide 2 to 3 alternative basket positions for each hole. 43 different disc golf holes can be set up by moving the baskets to the "A", "B" or "C" position sleeves. The sleeves are also flush with the ground, keeping them safe from the frequent mowers. Traditional DGA tee signs are utilized as well as a large bulletin board between tee 1 and 13, a mailbox for score cards, many benches and locking metal trash can holders. The PRV also installed three (3) practice baskets near the disc golf Pro Shop at Timberlake Campground.

The course layout includes 6 to 8 holes throwing in every major direction for a full range of wind challenge. About a third of the holes are fairly wide open but penalty stroke bounded by either fence, road or water. Another third are mixed with trees and open areas but with clearly defined fairways. The last third utilize straight crisp thick pine rows in one way or another. Some of these start or end in the open. The course length range is 5,447 feet to 7,059 feet. This yields average hole lengths between 303 feet and 392 feet. The shortest hole is 221 feet (14A) and the longest is 653 feet (6B). Water lost discs are frequent on holes 11, 17 and 18. The course encourages a full arsenal of pro level shots but can be played leisurely in an hour and a half by a small group with beginner skills.

Pelahatchie Shore Park

| Reservoir Disc Golf Course - Pelahatchie Shore Park - Brandon, MS |     |     |     |     |     |     |     |     |     |      |     |     |     |     | Total | +/- |     |     |     |      |      |     |
|-------------------------------------------------------------------|-----|-----|-----|-----|-----|-----|-----|-----|-----|------|-----|-----|-----|-----|-------|-----|-----|-----|-----|------|------|-----|
| Player Name / Hole No.                                            | 1   | 2   | 3   | 4   | 5   | 6   | 7   | 8   | 9   | T-1  | 10  | 11  | 12  | 13  | 14    | 15  | 16  | 17  | 18  | T-2  |      |     |
| Position / Direction                                              | sw  | NW  | sw  | NW  | E   | E   | sw  | S   | NE  |      | NE  | N   | SW  | SE  | NW    | SE  | E   | NE  | NW  |      |      |     |
| A except 12B                                                      | 235 | 269 | 235 | 268 | 295 | 490 | 350 | 343 | 224 | 2709 | 415 | 245 | 315 | 363 | 221   | 228 | 378 | 235 | 338 | 2738 | 5447 | 303 |
| B except 12A                                                      | 245 | 397 | 272 | 338 | 506 | 653 | 396 | 424 | 268 | 3499 | 538 | 269 | 231 | 416 | 254   | 247 | 437 | 235 | 440 | 3067 | 6566 | 365 |
| C or B except 12A (Max D)                                         | 347 |     | 304 | 356 |     |     | 498 | 525 |     | 3854 |     | 400 |     |     |       |     | 444 |     |     | 3205 | 7059 | 392 |
|                                                                   |     |     |     |     |     |     |     |     |     |      |     |     |     |     |       |     |     |     |     |      |      |     |
|                                                                   |     |     |     |     |     |     |     |     |     |      |     |     |     |     |       |     |     |     |     |      |      |     |
|                                                                   |     |     |     |     |     |     |     |     |     |      |     |     |     |     |       |     |     |     |     |      |      |     |
|                                                                   |     |     |     |     |     |     |     |     |     |      |     |     |     |     |       |     |     |     |     |      |      |     |
|                                                                   |     |     |     |     |     |     |     |     |     |      |     |     |     |     |       |     |     |     |     |      |      |     |
|                                                                   |     |     |     |     |     |     |     |     |     |      |     |     |     |     |       |     |     |     |     |      |      |     |