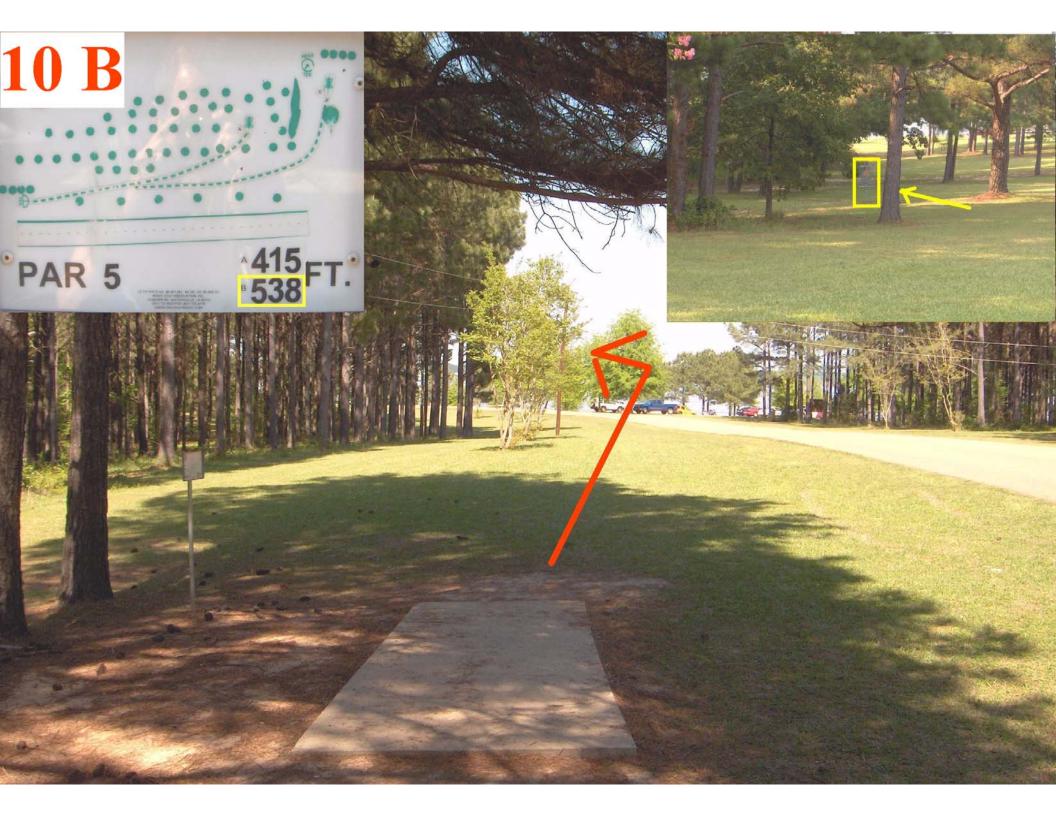

The course hardware starts with all tee boxes of roughened concrete. They are 12 feet long, 5 feet wide in the back, 4 feet wide in the front and flush with the ground. The 18 baskets are DGA Mach V's with Mach III number plates. There are 42 locking sleeves that provide 2 to 3 alternative basket positions for each hole. 43 different disc golf holes can be set up by moving the baskets to the "A", "B" or "C" position sleeves. The sleeves are also flush with the ground, keeping them safe from the frequent mowers. Traditional DGA tee signs are utilized as well as a large bulletin board between tee 1 and 13, a mailbox for score cards, many benches and locking metal trash can holders. The PRV also installed three (3) practice baskets near the disc golf Pro Shop at Timberlake Campground.

The course layout includes 6 to 8 holes throwing in every major direction for a full range of wind challenge. About a third of the holes are fairly wide open but penalty stroke bounded by either fence, road or water. Another third are mixed with trees and open areas but with clearly defined fairways. The last third utilize straight crisp thick pine rows in one way or another. Some of these start or end in the open. The course length range is 5,447 feet to 7,059 feet. This yields average hole lengths between 303 feet and 392 feet. The shortest hole is 221 feet (14A) and the longest is 653 feet (6B). Water lost discs are frequent on holes 11, 17 and 18. The course encourages a full arsenal of pro level shots but can be played leisurely in an hour and a half by a small group with beginner skills.

Pelahatchie Shore Park

| Reservoir Disc Golf Course - Pelahatchie Shore Park - Brandon, MS |     |     |     |     |     |     |     |     |     |      |     |     |     |     | Total | +/- |     |     |     |      |      |     |
|-------------------------------------------------------------------|-----|-----|-----|-----|-----|-----|-----|-----|-----|------|-----|-----|-----|-----|-------|-----|-----|-----|-----|------|------|-----|
| Player Name / Hole No.                                            | 1   | 2   | 3   | 4   | 5   | 6   | 7   | 8   | 9   | T-1  | 10  | 11  | 12  | 13  | 14    | 15  | 16  | 17  | 18  | T-2  |      |     |
| Position / Direction                                              | sw  | NW  | sw  | NW  | E   | E   | sw  | S   | NE  |      | NE  | N   | SW  | SE  | NW    | SE  | E   | NE  | NW  |      |      |     |
| A except 12B                                                      | 235 | 269 | 235 | 268 | 295 | 490 | 350 | 343 | 224 | 2709 | 415 | 245 | 315 | 363 | 221   | 228 | 378 | 235 | 338 | 2738 | 5447 | 303 |
| B except 12A                                                      | 245 | 397 | 272 | 338 | 506 | 653 | 396 | 424 | 268 | 3499 | 538 | 269 | 231 | 416 | 254   | 247 | 437 | 235 | 440 | 3067 | 6566 | 365 |
| C or B except 12A (Max D)                                         | 347 |     | 304 | 356 |     |     | 498 | 525 |     | 3854 |     | 400 |     |     |       |     | 444 |     |     | 3205 | 7059 | 392 |
|                                                                   |     |     |     |     |     |     |     |     |     |      |     |     |     |     |       |     |     |     |     |      |      |     |
|                                                                   |     |     |     |     |     |     |     |     |     |      |     |     |     |     |       |     |     |     |     |      |      |     |
|                                                                   |     |     |     |     |     |     |     |     |     |      |     |     |     |     |       |     |     |     |     |      |      |     |
|                                                                   |     |     |     |     |     |     |     |     |     |      |     |     |     |     |       |     |     |     |     |      |      |     |
|                                                                   |     |     |     |     |     |     |     |     |     |      |     |     |     |     |       |     |     |     |     |      |      |     |
|                                                                   |     |     |     |     |     |     |     |     |     |      |     |     |     |     |       |     |     |     |     |      |      |     |