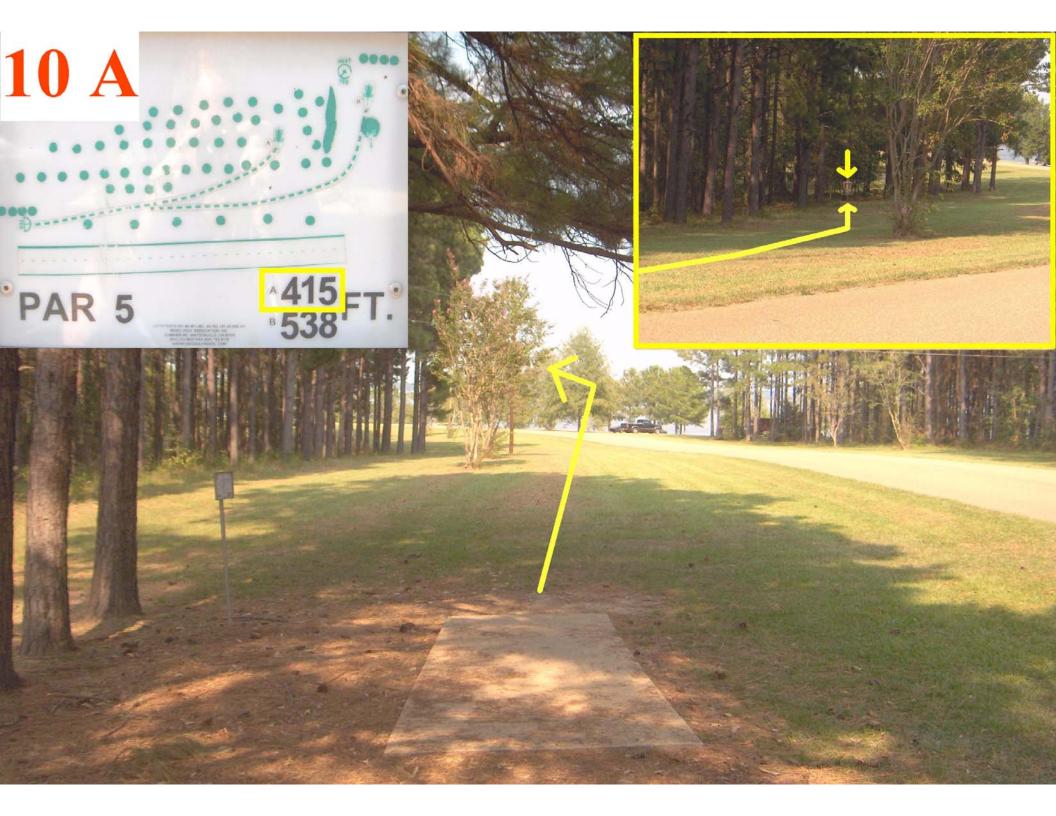

The course hardware starts with all tee boxes of roughened concrete. They are 12 feet long, 5 feet wide in the back, 4 feet wide in the front and flush with the ground. The 18 baskets are DGA Mach V's with Mach III number plates. There are 42 locking sleeves that provide 2 to 3 alternative basket positions for each hole. 43 different disc golf holes can be set up by moving the baskets to the "A", "B" or "C" position sleeves. The sleeves are also flush with the ground, keeping them safe from the frequent mowers. Traditional DGA tee signs are utilized as well as a large bulletin board between tee 1 and 13, a mailbox for score cards, many benches and locking metal trash can holders. The PRV also installed three (3) practice baskets near the disc golf Pro Shop at Timberlake Campground.

The course layout includes 6 to 8 holes throwing in every major direction for a full range of wind challenge. About a third of the holes are fairly wide open but penalty stroke bounded by either fence, road or water. Another third are mixed with trees and open areas but with clearly defined fairways. The last third utilize straight crisp thick pine rows in one way or another. Some of these start or end in the open. The course length range is 5,447 feet to 7,059 feet. This yields average hole lengths between 303 feet and 392 feet. The shortest hole is 221 feet (14A) and the longest is 653 feet (6B). Water lost discs are frequent on holes 11, 17 and 18. The course encourages a full arsenal of pro level shots but can be played leisurely in an hour and a half by a small group with beginner skills.

Pelahatchie Shore Park

| Reservoir Disc Golf Course - Pelahatchie Shore Park - Brandon, MS |     |     |     |     |     |     |     |     |     |      |     |     |     |     | Total | +/- |     |     |     |      |      |     |
|-------------------------------------------------------------------|-----|-----|-----|-----|-----|-----|-----|-----|-----|------|-----|-----|-----|-----|-------|-----|-----|-----|-----|------|------|-----|
| Player Name / Hole No.                                            | 1   | 2   | 3   | 4   | 5   | 6   | 7   | 8   | 9   | T-1  | 10  | 11  | 12  | 13  | 14    | 15  | 16  | 17  | 18  | T-2  |      |     |
| Position / Direction                                              | sw  | NW  | sw  | NW  | E   | E   | sw  | S   | NE  |      | NE  | N   | SW  | SE  | NW    | SE  | E   | NE  | NW  |      |      |     |
| A except 12B                                                      | 235 | 269 | 235 | 268 | 295 | 490 | 350 | 343 | 224 | 2709 | 415 | 245 | 315 | 363 | 221   | 228 | 378 | 235 | 338 | 2738 | 5447 | 303 |
| B except 12A                                                      | 245 | 397 | 272 | 338 | 506 | 653 | 396 | 424 | 268 | 3499 | 538 | 269 | 231 | 416 | 254   | 247 | 437 | 235 | 440 | 3067 | 6566 | 365 |
| C or B except 12A (Max D)                                         | 347 |     | 304 | 356 |     |     | 498 | 525 |     | 3854 |     | 400 |     |     |       |     | 444 |     |     | 3205 | 7059 | 392 |
|                                                                   |     |     |     |     |     |     |     |     |     |      |     |     |     |     |       |     |     |     |     |      |      |     |
|                                                                   |     |     |     |     |     |     |     |     |     |      |     |     |     |     |       |     |     |     |     |      |      |     |
|                                                                   |     |     |     |     |     |     |     |     |     |      |     |     |     |     |       |     |     |     |     |      |      |     |
|                                                                   |     |     |     |     |     |     |     |     |     |      |     |     |     |     |       |     |     |     |     |      |      |     |
|                                                                   |     |     |     |     |     |     |     |     |     |      |     |     |     |     |       |     |     |     |     |      |      |     |
|                                                                   |     |     |     |     |     |     |     |     |     |      |     |     |     |     |       |     |     |     |     |      |      |     |