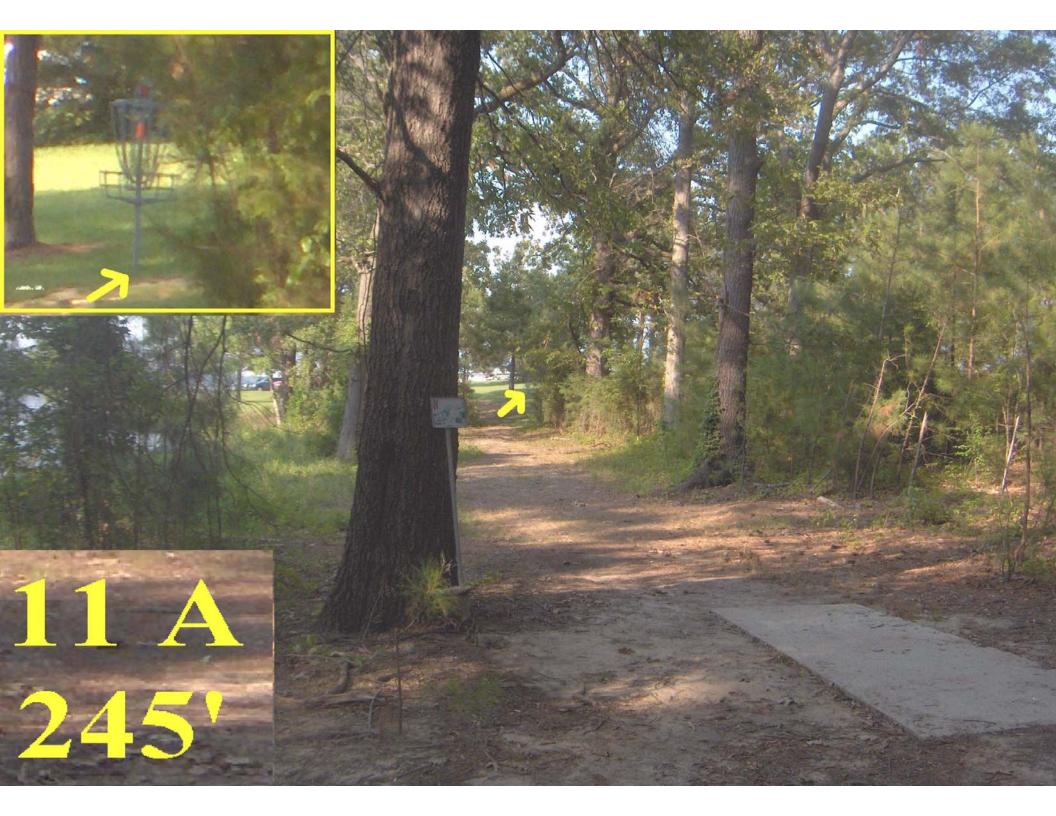

The course hardware starts with all tee boxes of roughened concrete. They are 12 feet long, 5 feet wide in the back, 4 feet wide in the front and flush with the ground. The 18 baskets are DGA Mach V's with Mach III number plates. There are 42 locking sleeves that provide 2 to 3 alternative basket positions for each hole. 43 different disc golf holes can be set up by moving the baskets to the "A", "B" or "C" position sleeves. The sleeves are also flush with the ground, keeping them safe from the frequent mowers. Traditional DGA tee signs are utilized as well as a large bulletin board between tee 1 and 13, a mailbox for score cards, many benches and locking metal trash can holders. The PRV also installed three (3) practice baskets near the disc golf Pro Shop at Timberlake Campground.

The course layout includes 6 to 8 holes throwing in every major direction for a full range of wind challenge. About a third of the holes are fairly wide open but penalty stroke bounded by either fence, road or water. Another third are mixed with trees and open areas but with clearly defined fairways. The last third utilize straight crisp thick pine rows in one way or another. Some of these start or end in the open. The course length range is 5,447 feet to 7,059 feet. This yields average hole lengths between 303 feet and 392 feet. The shortest hole is 221 feet (14A) and the longest is 653 feet (6B). Water lost discs are frequent on holes 11, 17 and 18. The course encourages a full arsenal of pro level shots but can be played leisurely in an hour and a half by a small group with beginner skills.

Pelahatchie Shore Park

| Reservoir Disc Golf Course - Pelahatchie Shore Park - Brandon, MS |     |     |     |     |     |     |     |     |     |      |     |     |     |     | Total | +/- |     |     |     |      |      |     |
|-------------------------------------------------------------------|-----|-----|-----|-----|-----|-----|-----|-----|-----|------|-----|-----|-----|-----|-------|-----|-----|-----|-----|------|------|-----|
| Player Name / Hole No.                                            | 1   | 2   | 3   | 4   | 5   | 6   | 7   | 8   | 9   | T-1  | 10  | 11  | 12  | 13  | 14    | 15  | 16  | 17  | 18  | T-2  |      |     |
| Position / Direction                                              | sw  | NW  | sw  | NW  | E   | E   | sw  | S   | NE  |      | NE  | N   | SW  | SE  | NW    | SE  | E   | NE  | NW  |      |      |     |
| A except 12B                                                      | 235 | 269 | 235 | 268 | 295 | 490 | 350 | 343 | 224 | 2709 | 415 | 245 | 315 | 363 | 221   | 228 | 378 | 235 | 338 | 2738 | 5447 | 303 |
| B except 12A                                                      | 245 | 397 | 272 | 338 | 506 | 653 | 396 | 424 | 268 | 3499 | 538 | 269 | 231 | 416 | 254   | 247 | 437 | 235 | 440 | 3067 | 6566 | 365 |
| C or B except 12A (Max D)                                         | 347 |     | 304 | 356 |     |     | 498 | 525 |     | 3854 |     | 400 |     |     |       |     | 444 |     |     | 3205 | 7059 | 392 |
|                                                                   |     |     |     |     |     |     |     |     |     |      |     |     |     |     |       |     |     |     |     |      |      |     |
|                                                                   |     |     |     |     |     |     |     |     |     |      |     |     |     |     |       |     |     |     |     |      |      |     |
|                                                                   |     |     |     |     |     |     |     |     |     |      |     |     |     |     |       |     |     |     |     |      |      |     |
|                                                                   |     |     |     |     |     |     |     |     |     |      |     |     |     |     |       |     |     |     |     |      |      |     |
|                                                                   |     |     |     |     |     |     |     |     |     |      |     |     |     |     |       |     |     |     |     |      |      |     |
|                                                                   |     |     |     |     |     |     |     |     |     |      |     |     |     |     |       |     |     |     |     |      |      |     |