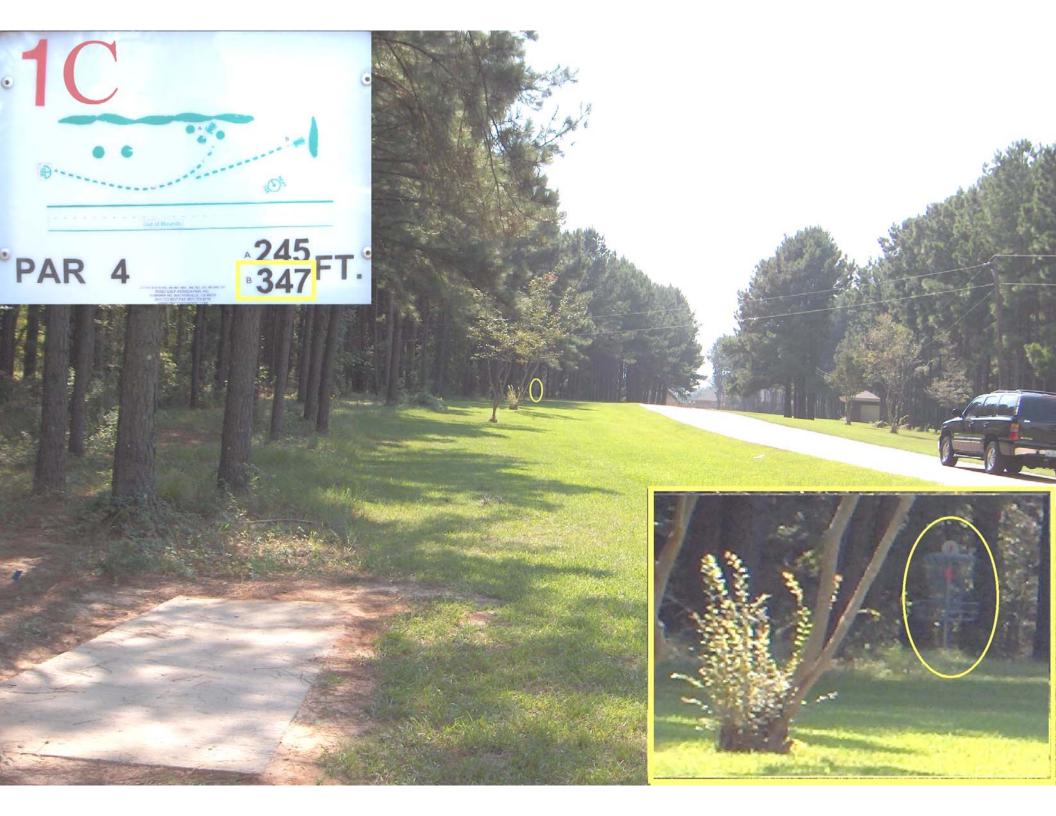

The course hardware starts with all tee boxes of roughened concrete. They are 12 feet long, 5 feet wide in the back, 4 feet wide in the front and flush with the ground. The 18 baskets are DGA Mach V's with Mach III number plates. There are 42 locking sleeves that provide 2 to 3 alternative basket positions for each hole. 43 different disc golf holes can be set up by moving the baskets to the "A", "B" or "C" position sleeves. The sleeves are also flush with the ground, keeping them safe from the frequent mowers. Traditional DGA tee signs are utilized as well as a large bulletin board between tee 1 and 13, a mailbox for score cards, many benches and locking metal trash can holders. The PRV also installed three (3) practice baskets near the disc golf Pro Shop at Timberlake Campground.

The course layout includes 6 to 8 holes throwing in every major direction for a full range of wind challenge. About a third of the holes are fairly wide open but penalty stroke bounded by either fence, road or water. Another third are mixed with trees and open areas but with clearly defined fairways. The last third utilize straight crisp thick pine rows in one way or another. Some of these start or end in the open. The course length range is 5,447 feet to 7,059 feet. This yields average hole lengths between 303 feet and 392 feet. The shortest hole is 221 feet (14A) and the longest is 653 feet (6B). Water lost discs are frequent on holes 11, 17 and 18. The course encourages a full arsenal of pro level shots but can be played leisurely in an hour and a half by a small group with beginner skills.

Pelahatchie Shore Park

| Reservoir Disc Golf Course - Pelahatchie Shore Park - Brandon, MS |     |     |     |     |     |     |     |     |     |      |     |     |     |     | Total | +/- |     |     |     |      |      |     |
|-------------------------------------------------------------------|-----|-----|-----|-----|-----|-----|-----|-----|-----|------|-----|-----|-----|-----|-------|-----|-----|-----|-----|------|------|-----|
| Player Name / Hole No.                                            | 1   | 2   | 3   | 4   | 5   | 6   | 7   | 8   | 9   | T-1  | 10  | 11  | 12  | 13  | 14    | 15  | 16  | 17  | 18  | T-2  |      |     |
| Position / Direction                                              | sw  | NW  | sw  | NW  | E   | E   | sw  | S   | NE  |      | NE  | N   | SW  | SE  | NW    | SE  | E   | NE  | NW  |      |      |     |
| A except 12B                                                      | 235 | 269 | 235 | 268 | 295 | 490 | 350 | 343 | 224 | 2709 | 415 | 245 | 315 | 363 | 221   | 228 | 378 | 235 | 338 | 2738 | 5447 | 303 |
| B except 12A                                                      | 245 | 397 | 272 | 338 | 506 | 653 | 396 | 424 | 268 | 3499 | 538 | 269 | 231 | 416 | 254   | 247 | 437 | 235 | 440 | 3067 | 6566 | 365 |
| C or B except 12A (Max D)                                         | 347 |     | 304 | 356 |     |     | 498 | 525 |     | 3854 |     | 400 |     |     |       |     | 444 |     |     | 3205 | 7059 | 392 |
|                                                                   |     |     |     |     |     |     |     |     |     |      |     |     |     |     |       |     |     |     |     |      |      |     |
|                                                                   |     |     |     |     |     |     |     |     |     |      |     |     |     |     |       |     |     |     |     |      |      |     |
|                                                                   |     |     |     |     |     |     |     |     |     |      |     |     |     |     |       |     |     |     |     |      |      |     |
|                                                                   |     |     |     |     |     |     |     |     |     |      |     |     |     |     |       |     |     |     |     |      |      |     |
|                                                                   |     |     |     |     |     |     |     |     |     |      |     |     |     |     |       |     |     |     |     |      |      |     |
|                                                                   |     |     |     |     |     |     |     |     |     |      |     |     |     |     |       |     |     |     |     |      |      |     |