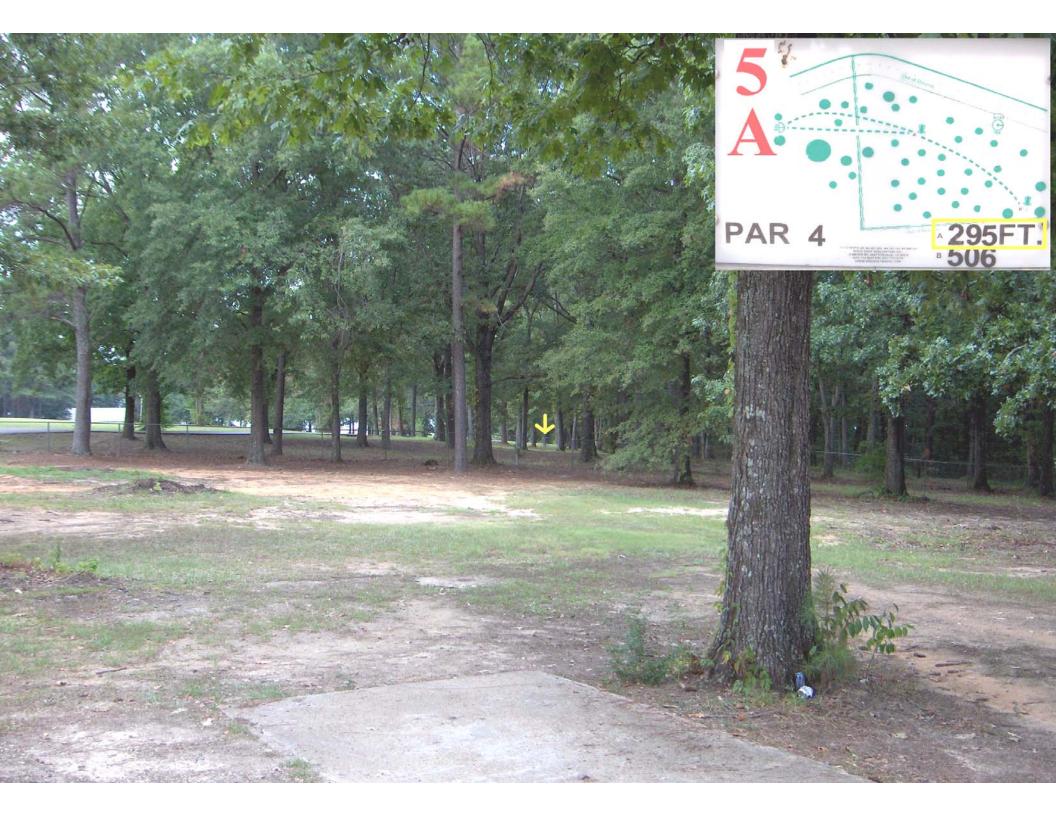

The course hardware starts with all tee boxes of roughened concrete. They are 12 feet long, 5 feet wide in the back, 4 feet wide in the front and flush with the ground. The 18 baskets are DGA Mach V's with Mach III number plates. There are 42 locking sleeves that provide 2 to 3 alternative basket positions for each hole. 43 different disc golf holes can be set up by moving the baskets to the "A", "B" or "C" position sleeves. The sleeves are also flush with the ground, keeping them safe from the frequent mowers. Traditional DGA tee signs are utilized as well as a large bulletin board between tee 1 and 13, a mailbox for score cards, many benches and locking metal trash can holders. The PRV also installed three (3) practice baskets near the disc golf Pro Shop at Timberlake Campground.

The course layout includes 6 to 8 holes throwing in every major direction for a full range of wind challenge. About a third of the holes are fairly wide open but penalty stroke bounded by either fence, road or water. Another third are mixed with trees and open areas but with clearly defined fairways. The last third utilize straight crisp thick pine rows in one way or another. Some of these start or end in the open. The course length range is 5,447 feet to 7,059 feet. This yields average hole lengths between 303 feet and 392 feet. The shortest hole is 221 feet (14A) and the longest is 653 feet (6B). Water lost discs are frequent on holes 11, 17 and 18. The course encourages a full arsenal of pro level shots but can be played leisurely in an hour and a half by a small group with beginner skills.

Pelahatchie Shore Park

| Reservoir Disc Golf Course - Pelahatchie Shore Park - Brandon, MS |     |     |     |     |     |     |     |     |     |      |     |     |     |     | Total | +/- |     |     |     |      |      |     |
|-------------------------------------------------------------------|-----|-----|-----|-----|-----|-----|-----|-----|-----|------|-----|-----|-----|-----|-------|-----|-----|-----|-----|------|------|-----|
| Player Name / Hole No.                                            | 1   | 2   | 3   | 4   | 5   | 6   | 7   | 8   | 9   | T-1  | 10  | 11  | 12  | 13  | 14    | 15  | 16  | 17  | 18  | T-2  |      |     |
| Position / Direction                                              | sw  | NW  | sw  | NW  | E   | E   | sw  | S   | NE  |      | NE  | N   | SW  | SE  | NW    | SE  | E   | NE  | NW  |      |      |     |
| A except 12B                                                      | 235 | 269 | 235 | 268 | 295 | 490 | 350 | 343 | 224 | 2709 | 415 | 245 | 315 | 363 | 221   | 228 | 378 | 235 | 338 | 2738 | 5447 | 303 |
| B except 12A                                                      | 245 | 397 | 272 | 338 | 506 | 653 | 396 | 424 | 268 | 3499 | 538 | 269 | 231 | 416 | 254   | 247 | 437 | 235 | 440 | 3067 | 6566 | 365 |
| C or B except 12A (Max D)                                         | 347 |     | 304 | 356 |     |     | 498 | 525 |     | 3854 |     | 400 |     |     |       |     | 444 |     |     | 3205 | 7059 | 392 |
|                                                                   |     |     |     |     |     |     |     |     |     |      |     |     |     |     |       |     |     |     |     |      |      |     |
|                                                                   |     |     |     |     |     |     |     |     |     |      |     |     |     |     |       |     |     |     |     |      |      |     |
|                                                                   |     |     |     |     |     |     |     |     |     |      |     |     |     |     |       |     |     |     |     |      |      |     |
|                                                                   |     |     |     |     |     |     |     |     |     |      |     |     |     |     |       |     |     |     |     |      |      |     |
|                                                                   |     |     |     |     |     |     |     |     |     |      |     |     |     |     |       |     |     |     |     |      |      |     |
|                                                                   |     |     |     |     |     |     |     |     |     |      |     |     |     |     |       |     |     |     |     |      |      |     |