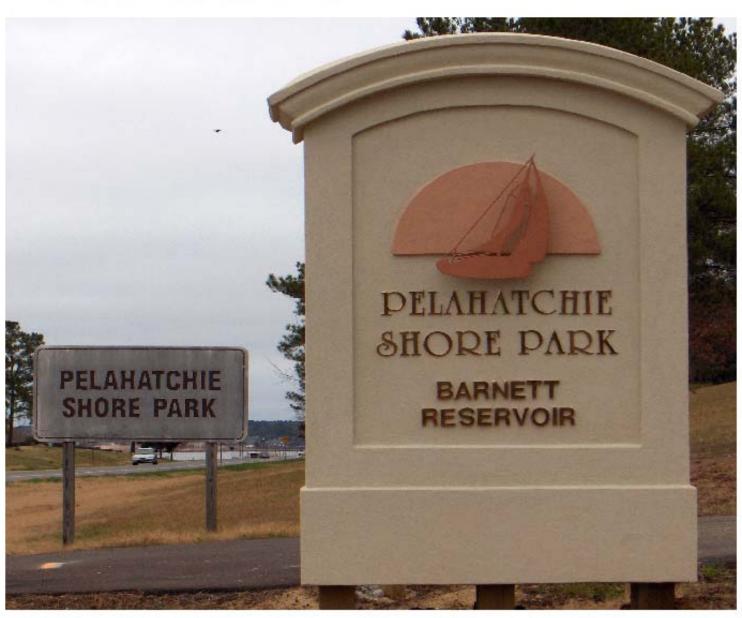

Reservoir Course Disc Golf

Pelahatchie Shore Park

The Rez Disc Golf Course is in Pelahatchie Shore Park on the Ross Barnett Reservoir a few miles east of Jackson. The park is managed by the Pearl River Valley Water Supply District, an agency of the State of Mississippi. One of the missions of the PRVWSD is to provide recreational opportunities. The disc golf course was installed with the assistance of the JUDGES (Jackson Union of Disc Golf Enthusiasts - jacksondiscgolf.com). The first 18 basket round at the course was played on August 20, 2004. In early 2006 the course was improved with new basket positions.

The Park is one of many maintained by the PRVWSD. In addition to the course it offers 4+ parking lots, a boat launching ramp, 2 large pavilions, several single table pavilions, reservoir fishing, swimming and sun bathing. Park rules require dogs to be on a leash. Entrance is free and open all day every day. One parking lot is next to tees 1 & 13, another is near basket 11 and tee 12 and a third is near basket 6. There are 2 bathrooms, one between basket 1 and tee 3 (also near tee 10) and another near basket position 6B.